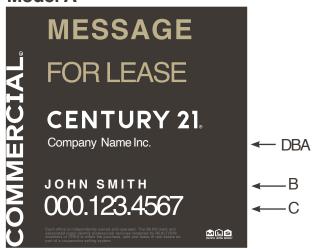

# **Commercial Signs**

ITEM#6065

#### Model A

Model B

48" x 48" - Large Yard Sign LARGE, PRINTED ON ONE SIDE COROPLAST SIGN IDEAL FOR INDUSTRIAL, COMMERCIAL BUILDINGS, OPEN LOTS AND ACREAGE.

Ready to install on buildings, etc. Coroplast signs are inexpensive to ship and easy to install. Signs should be supported with wooden frame (1"x 3" furring).

#### **DESCRIPTION:**

Printed 1 side only

C) Agent Phone Number:\_\_\_

• 6 mm coroplast office identification sign

48" x 48" - with upper message

| Model   | ІА 🔲 В 🔲                                                       |   |      |
|---------|----------------------------------------------------------------|---|------|
|         | 1 = \$ 182.00 each<br>2 = \$ 175.00 each<br>6 = \$ 168.00 each | n |      |
| Your S  | sign Message:                                                  |   | <br> |
|         |                                                                |   | <br> |
| •       | npanyName: <b>CEN</b>                                          |   | <br> |
| B) Agei | nt Name:                                                       |   |      |