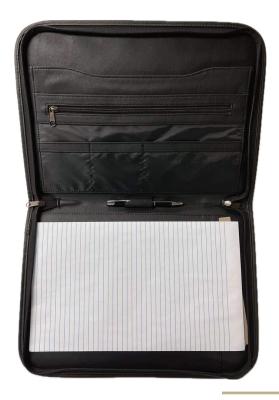

# ITEM#8025

Left front pocket center (4"x 8") Top front pocket center (8"x 4") Left front pocket center (3"x 6") Top pocket center (6"x 3")

# **Zippered Legal Portfolio**

#### **DESCRIPTION:**

- Koskin material
- Three-sided zipper closure
- Full-lenght outside zippered pocket
- Inside compartment for documents
- accordion pocket for files
- Inside zippered pocket
- · Century 21 gold logo

PRICE: \$ 41.35 each