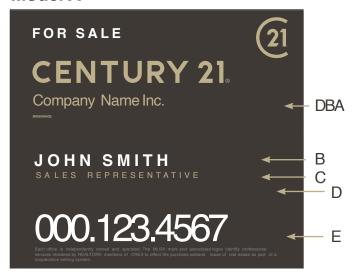

# 36" x 24" - Yard Sign

#### **DESCRIPTION:**

- Printed 2 sides
- Imprinted with DBA, Website and phone number

#### Choosefrom two color schemes!

White coroplast can be translucent in very bright areas

| Logos | MLS                       | R       |
|-------|---------------------------|---------|
|       | MULTIPLE LISTING SERVICE" | REALTOR |

# Sign Model A B

- 4 mm coroplast office identification sign
- •5 grommets (two(2) on top, one (1) left and two (2) on bottom)
- 5 = \$54.60 each
- 10 = \$53.20 each
- 15 = \$51.80 each
- 20 = \$50.40 each

# Yard sign printing specifications:

5 grommets no grommets or

A) Company Name: CENTURY 21

DBA

B) Office Phone Number: \_