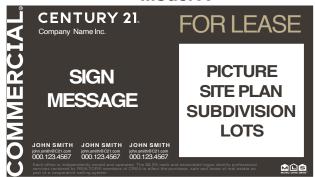

#### **DESCRIPTION:**

- A) 6 IMAGE MAKER 60" SIGN POSTS (2 boxes) complete with ground stakes & pegs
- B) 6 Yard signs (24" x 26") with associated identifier
- C) 12 Message riders (24" x 6")
  - 3 "NEW PRICE"
  - •3 "Open Sunday 2 to 4"
  - 3 "JUST LISTED"
  - •3 "SOLD"

#### **DESCRIPTION:**

- A) 6 IMAGE MAKER 60" SIGN POSTS (2 boxes) complete with ground stakes & pegs
- B) 6 Yard signs (24" x 26") with associated identifier
- C) 12 Message riders (24" x 6")
  - · 3 "NEW PRICE"
  - 3 "Open Sunday 2 to 4"
  - · 3 "JUST LISTED"
  - 3 "SOLD"

#### **DESCRIPTION:**

- A) 6 IMAGE MAKER 60" SIGN POSTS (2 Boxes) complete with ground stakes & pegs
- B) 6 Yard signs (24" x 26") with associated identifier
- C) 12 Message riders (24" x 6")
  - 3 "NEW PRICE"
  - · 3 "Open Sunday 2 to 4"
  - · 3 "JUST LISTED"
  - 3 "SOLD"