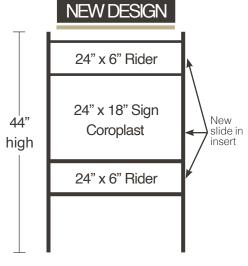

# RESIDENTIAL YARD SIGNS

# 36" Yard Signs

# ITEM#6030

# Model A

# 36" x 32" Yard Sign With Associate Identifier