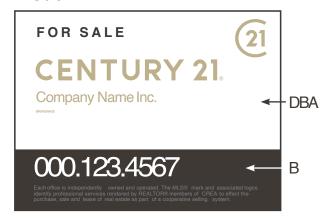

# 24" x 26" Yard Sign With Associate **Identifier**

#### **DESCRIPTION:**

- Printed 2 sides
- 4 mm coroplast office identification sign Imprinted with DBA, Website and phone number White coroplast can be translucent in very bright areas

Choosefrom three color schemes!

| Logos MULTIPLE LISTING SERVICE* |   | REALTO | DR" |
|---------------------------------|---|--------|-----|
| Model A B                       | С | D      | E   |

| 6 = \$3        | 35.00 each         |             |
|----------------|--------------------|-------------|
| 12=\$3         | 33.60 each         |             |
| 24 = \$        | 32.20 each         |             |
| Yard sign prin | ting specifica     | ations:     |
| 3 grommets     | or                 | no grommets |
| A) Company Na  | ame: <b>CENT</b> ( | URY 21      |
| DBA            |                    |             |
| B) Agent Name  | <u>.</u>           |             |
| C) Title:      |                    |             |
| D) Agent Webs  | ite or Email: _    |             |
| E)Agent Phone  | Number:            |             |