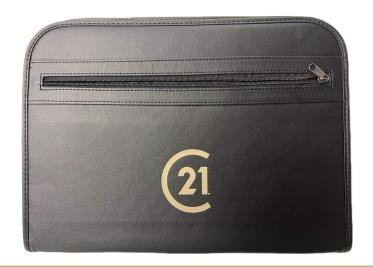

# **Zippered Legal Portfolio**

#### **DESCRIPTION:**

- Koskin material
- Three-sided zipper closure
- Full-lenght outside zippered pocket
- Inside compartment for documents
- accordion pocket for files
- Inside zippered pocket
- · Century 21 gold logo

PRICE: \$ 41.35 each