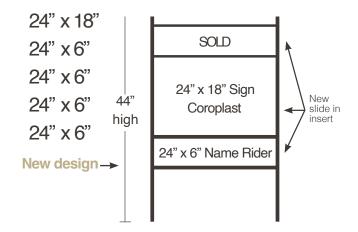

# **Complete Steel Frame Kit**

# ITEM#6075

# **SPECIAL**

(ITEM 6075)

A) 8 STEEL FRAMES (2 boxes)

(ITEM 6005)

B) 8 YARD SIGNS

(ITEM 6085)

C) 8 NAME RIDERS

(ITEM 6090)

D) 4 "NEW PRICE"

(ITEM 6090)

E)4 "OPEN SUNDAY 2 TO 4"

(ITEM6090)

F) 4 "SOLD"