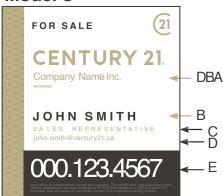

# 24" x 26" - Yard Sign With Associate **Identifier & Agent Photo**

#### **DESCRIPTION:**

Yard sign printing specifications:

• 4 mm coroplast office identification sign • Printed 2 sides

Choose from two photos schemes!

| Logos | MULTIPLE LISTING SERVICE" | REALTOR" |
|-------|---------------------------|----------|
|       |                           |          |

Model A B C

· 3 grommets (two (2) on top and one (1) on left side of sign)

|        | 6 =\$35    | .00 each |         | 24 = 9 | \$ 32.20 each |
|--------|------------|----------|---------|--------|---------------|
|        | 12 = \$ 33 | .60 each |         |        |               |
| 3 arol | mmets 🗖    | or no    | arommet |        |               |