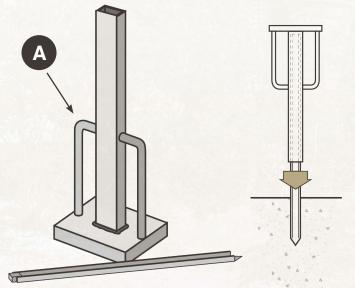

# **QUICK'N EASY**

- Pound stake into soil using a stake hammer (stop at the yellow line):
- Slideupright portion of post onto top of stake;
- Slide crossarm portion into upright until snap;
- Insert sign pegs in post and hang sign panel;
- Slide messagerider sign into slot of cross arm;

# Quick'n easy to install:

- A) Pound stake into ground with stake hammer Item #7095, page 30
- B) Slideupright portion of post onto top of stake;
- C)Slide crossarm portion into upright until it snaps;
- D) Insert sign pegs in post until they clip, hang sign panel, and then slide rider sign into slot of crossarm.