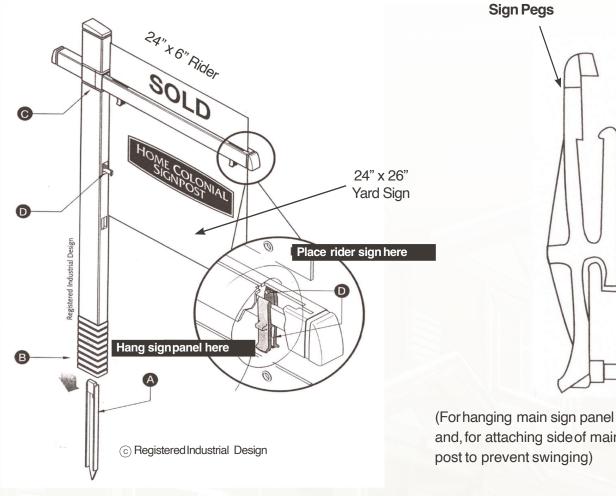

# The Imagemaker Sign Post

# Lock

(For hanging main sign panel beneath cross-arm, and, for attaching side of main sign panel to upright

# **QUICK'N EASY**

- Pound stake into soil using a stake hammer (stop at the yellow line):
- Slideupright portion of post onto top of stake;
- Slide crossarm portion into upright until snap;
- Insert sign pegs in post and hang sign panel;
- Slide messagerider sign into slot of cross arm;

# Quick'n easy to install:

- A) Pound stake into ground with stake hammer Item #7095, page 30
- B) Slideupright portion of post onto top of stake;
- C)Slide crossarm portion into upright until it snaps;
- D) Insert sign pegs in post until they clip, hang sign panel, and then slide rider sign into slot of crossarm.