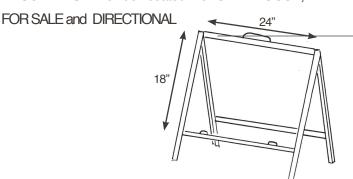

# **A-Frame or Tent Frame**

**DESCRIPTION:** Powder coated For OPENHOUSE.

PRICE: Available only in boxes of 4: \$ 42.90 each frame