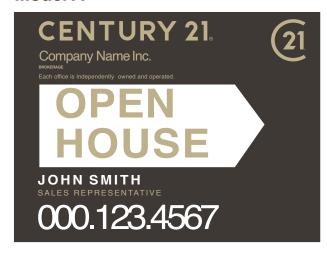

# **OPEN HOUSE SIGNS**

# ITEM#7015A

#### Model A

# 24" x 18" Open House Signs

#### **DESCRIPTION:**

- Printed 1 side only
- 4 mm coroplast sign

White coroplast can be translucent in very bright areas

Minimum order = 12

Specify:

MODEL A

- FORSALE → QTY: ← QTY:
- OPEN HOUSE  $\rightarrow$  QTY:  $\leftarrow$  QTY:
- 12 = \$ 22.70 each
- 24 = \$21.45 each
- 50 = \$ 20.20 each

# **Yard Sign Printing Specifications:**

A) Company Name: CENTURY 21

DBA

- B) Agent name:
- C) Agent Phone Number: \_\_\_\_
- D) Agent website or Email:

ITEM#7070 page 31 18" CENTURY21 • Catalogue I 25