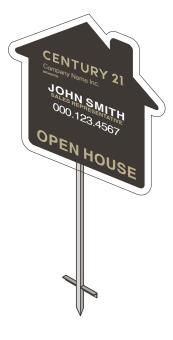

# **DIRECTIONAL SIGN**

# ITEM#7025 FOR SALE CENTURY 21 JOHN SMITH

# **Model A**

# 24" x 8"

# Directional Sign With Step Stake

#### **DESCRIPTION:**

- 2 X 4 mm coroplast signs glued back to back
- Printed 1 side only
- · Includes step stake, nuts and bolts
- Weight: 3.75 lbs each

#### SPECIFICATION:

| MODEL A | В | D | D |  |
|---------|---|---|---|--|
|---------|---|---|---|--|

| FOR SALE •QTY: OPEN HOUSE •QTY: |
|---------------------------------|
| 10 = \$ 43.35 / ea. (2 boxes)   |
| 15=\$40.55 / ea. (3 boxes)      |
| 25 = \$ 38 75 / ea (5 boxes)    |