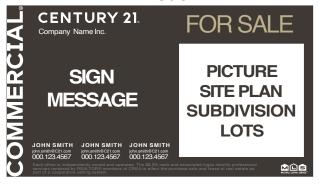

# **EXTRA LARGE**

# **CommercialSigns**

# ITEM#6070

# 60" x 48" Extra Large Yard Sign

# LARGE, ONE SIDED COROPLAST SIGN IDEAL FOR INDUSTRIAL, COMMERCIAL BUILDINGS, OPEN LOTS, ACREAGE.

Ready to install on buildings, etc. Coroplast signs are inexpensive to ship and easy to install.

Signs should be supported with wooden frame (1" x 3" furring).

# **DESCRIPTION:**

- Printed one side
- · 6 mm coroplast office identification sign.

DBA

# YARD SIGN PRINTING SPECIFICATIONS:

A) Company Name: CENTURY 21

G) Agent Website or Email:

| B) Website:            |
|------------------------|
| C)Office Phone Number: |
| D) Agent name:         |
| E)Title:               |
| F) Agent Phone Number: |

| Your Sign Message: |      |      |  |
|--------------------|------|------|--|
|                    |      |      |  |
|                    | <br> | <br> |  |