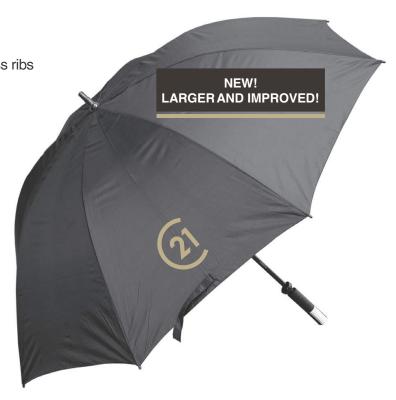

# **Umbrella**

# **DESCRIPTION:**

32" rib length, 64" arc

- Huge 64" umbrella
- 190T eight-panel polyester umbrella
- 14 mm black fiberglass shaft and 4 mm fiberglass ribs
- Blackplastic top and metal tips
- · Matching coloured PVC grip handle
- Manual open with hook fastener tie closure
- Wind proof
- Plenty of room two or three people

**PRICE:** \$ 33.95 each