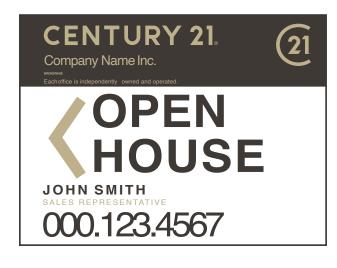

# **OPEN HOUSE SIGNS**

# ITEM#7015A

#### Model A

# 24" x 18" Open House Signs

#### **DESCRIPTION:**

- Printed 1 side only
- 4 mm coroplast sign

White coroplast can be translucent in very bright areas

Minimum order = 12

Specify:

MODEL A

- FORSALE → QTY: ← QTY:
- OPEN HOUSE  $\rightarrow$  QTY:  $\leftarrow$  QTY:
- 12 = \$ 22.70 each
- 24 = \$21.45 each
- 50 = \$ 20.20 each

# **Yard Sign Printing Specifications:**

A) Company Name: CENTURY 21

DBA

- B) Agent name:
- C) Agent Phone Number: \_\_\_\_
- D) Agent website or Email:

ITEM#7070 page 31 18" CENTURY21 • Catalogue I 25