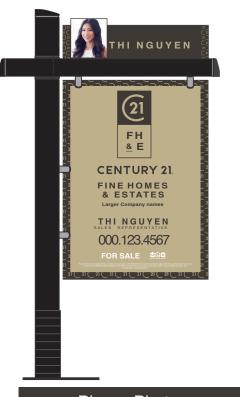

# **FINE HOMES AND ESTATES**

Main Post 60", CrossArm 36"

# 24" x 32" Fine Home & Estates Yard Sign ITEM#6050 **DESCRIPTION:**

- · 4 mm coroplast office identification sign.
- · Imprinted with DBA, Website and phone number

# Model A

- 3 = \$43.75 each 4 grommets
- 6 = \$37.80 each **No grommets** 
  - 12 = \$36.40 each 24 = \$35.00 each

# Riders 24" x 8 - Die-Cut

3 = \$24.90 each

# ITEM#6055

SPECIAL **COMPLETE FINE HOMES & ESTATES SIGN POST KIT** 

# **DESCRIPTION:**

- A) 3 IMAGE MAKER 60" BLACK SIGN POSTS (1 box) complete with ground stakes & 3 extra pegs
- B) 3 Yard signs (24" x 32")
- C) 3 Personalized riders with photo

Forward photo in 300 DPI by e-mail to : HcsSigns@Sympatico.ca