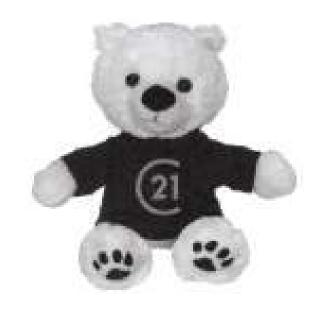

# ITEM#8020

# **Teddy Bear**

#### **DESCRIPTION:**

· High quality stuffed bear wearing a black t-shirt with imprint of Century 21 logo

SIZE:8" x 11"

PRICE: \$ 23.15 each