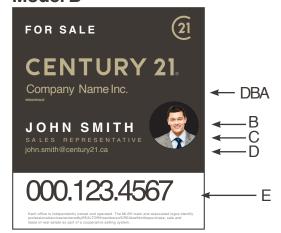

# 24" x 26" Yard Sign With Associate **Identifier**

#### **DESCRIPTION:**

- Printed 2 sides
- 4 mm coroplast office identification sign Imprinted with DBA, Website and phone number White coroplast can be translucent in very bright areas

Choosefrom three color schemes!

| Logos MULTIPLE LISTING SERVICE* |   | REALTO | DR" |
|---------------------------------|---|--------|-----|
| Model A B                       | С | D      | E   |

| 6 = \$3        | 35.00 each         |             |
|----------------|--------------------|-------------|
| 12=\$3         | 33.60 each         |             |
| 24 = \$        | 32.20 each         |             |
| Yard sign prin | ting specifica     | ations:     |
| 3 grommets     | or                 | no grommets |
| A) Company Na  | ame: <b>CENT</b> ( | URY 21      |
| DBA            |                    |             |
| B) Agent Name  | <u>.</u>           |             |
| C) Title:      |                    |             |
| D) Agent Webs  | ite or Email: _    |             |
| E)Agent Phone  | Number:            |             |