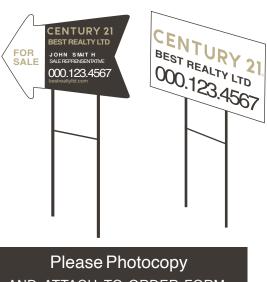

# Yard Signs 60" Sign Post System

Please Photocopy

AND ATTACH TO ORDER FORM

# Yard Signs 60" Sign Post System

# 24" x 26" Yard Sign With Associate **Identifier**

#### **DESCRIPTION:**

- Printed 2 sides
- 4 mm coroplast office identification sign Imprinted with DBA, Website and phone number White coroplast can be translucent in very bright areas

Choosefrom three color schemes!