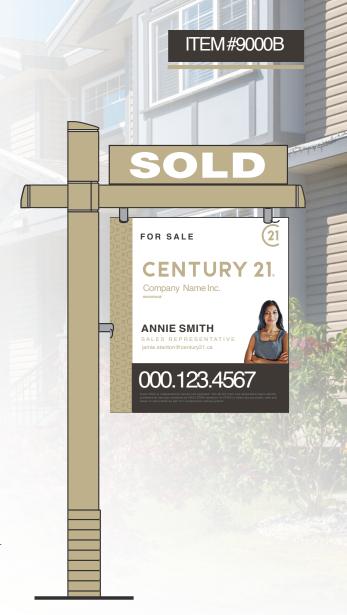

# SPECIAL

COMPLETE SIGN POST KIT WITH PICTURE

# Model B

#### **DESCRIPTION:**

- A) 6 IMAGE MAKER 60" SIGN POSTS (2 boxes) complete with ground stakes & pegs
- B) 6 Yard signs (24" x 26") with associated identifier
- C) 12 Message riders (24" x 6")
  - · 3 "NEW PRICE"
  - 3 "Open Sunday 2 to 4"
  - · 3 "JUST LISTED"
  - 3 "SOLD"