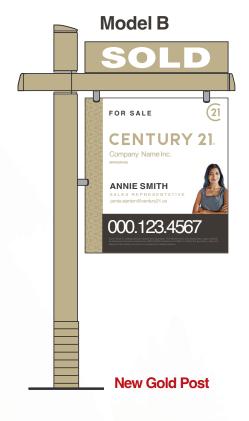

#### Model A

#### Model B

# Model C

Please Photocopy AND ATTACH TO ORDER FORM

# Main Post 60", CrossArm 36"

Includes sign post assembly & ground stake.

QTY:3 Per Box

Model A = \$95.30 each post

Model B = \$107.25 eachpost

Model C = \$ 101.95 each post

Available in boxes of 3 only