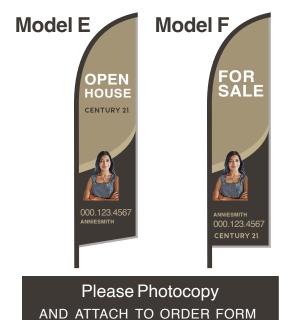

# ITEM#8035

**Model C** OPEN H

# Feather flag

#### **DESCRIPTION:**

- Made with polyester material
- Double sticked pole pocket
- Fits polers up to 3/4
- Small: Height, 21' Widht: 77" \$267.05 each
- Medium: Height, 26' Widht: 104" \$ 346.50 each
- Large: Height, 33' Widht: 135" \$469.70 each
- · Weight: 4 lbs.

# Specify:

B C D D E F Model A

# Feather Flag Kit includes

- 1 Feather Flag
- 1 Feather Flag with pole
- 1 Carring Bag

Printed 1 side

# Yard Sign Printing Specifications:

A) Company Name: CENTURY 21

DBA

B) Agent Name: \_

C) Agent Phone Number: \_\_

Forward photo in 300 DPI by Email to: HcsSigns@Sympatico.ca