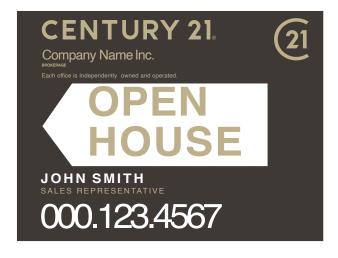

# ITEM#7015B

#### Model B

# 24" x 18" Open House Signs

#### **DESCRIPTION:**

- Printed 1 side only
- · 4 mm coroplast sign

White coroplast can be translucent in very bright areas

Minimum order = 12

# Specify:

MODEL B

- FORSALE → QTY: ← QTY:
- OPEN HOUSE  $\rightarrow$  QTY:  $\leftarrow$  QTY:
- 12 = \$ 22.70 each
- 24 = \$21.45 each
- 50 = \$20.20 each

# **Yard Sign Printing Specifications:**

A) Company Name: **CENTURY 21** 

DBA

- B) Agent name: \_\_\_
- C) Agent Phone Number: \_\_\_\_\_
- D) Agent website or Email: