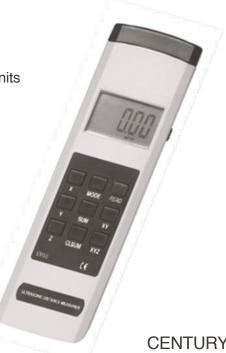

# **Ultrasonic Range Finder**

# Realtors convenient distance measuring tool

 Automatic conversion between imperial & metric units with the push of a single button

• Measuring range 0.3 - 15 m or 1 foot - 50 feet

PRICE: \$ 33.00 each

ITEM#8030