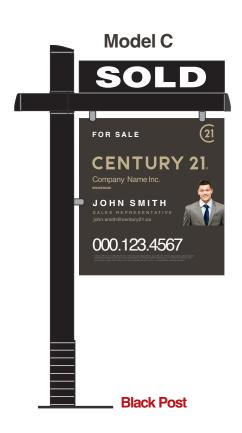

#### Model A

#### Model B

# Model C

Please Photocopy AND ATTACH TO ORDER FORM

# Main Post 60", CrossArm 36"

Includes sign post assembly & ground stake.

QTY:3 Per Box

Model A = \$95.30 each post

Model B = \$107.25 eachpost

Model C = \$ 101.95 each post

Available in boxes of 3 only