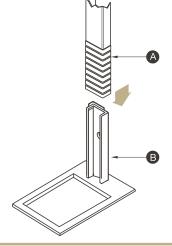

# **Residential Steel Yard Frame**

# NO INSTALLER NECESSARY QUICK AND EASYTO INSTALL

- · Accomodates our 24" x 18" 4 mm Coroplast sign (Item #6005) and has special feature for holding Sign riders 24" x 6"
- · Black powder coat
- 3/4" Steel angle frame

| QTY    | 4-20     | 24-100     |  |  |
|--------|----------|------------|--|--|
| PRICE  | \$ 57.20 | \$ 53.90   |  |  |
| each f | rame     | each frame |  |  |