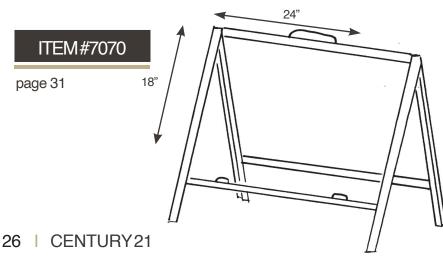

# ITEM#7070

# **A-Frame or Tent Frame**

**DESCRIPTION:** Powder coated For OPENHOUSE.

PRICE: Available only in boxes of 4: \$ 42.90 each frame

# **Yard Sign Printing Specifications:**

A) Company Name: CENTURY 21

DBA

- B) Agent name:
- C) Agent Phone Number: \_\_\_\_
- D) Agent website or Email:

ITEM#7070 page 31 18" CENTURY21 • Catalogue I 25