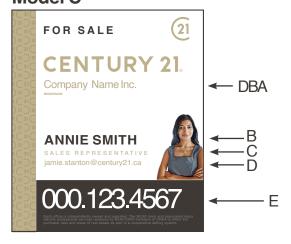

# 24" x 26" - Yard Sign With Associate **Identifier & Agent Photo**

#### **DESCRIPTION:**

Yard sign printing specifications:

• 4 mm coroplast office identification sign • Printed 2 sides

Choose from two photos schemes!

| Logos | MULTIPLE LISTING SERVICE" | REALTOR" |
|-------|---------------------------|----------|
|       |                           |          |

Model A B C

· 3 grommets (two (2) on top and one (1) on left side of sign)

|        | 6 =\$35    | .00 each |         | 24 = 9 | \$ 32.20 each |
|--------|------------|----------|---------|--------|---------------|
|        | 12 = \$ 33 | .60 each |         |        |               |
| 3 arol | mmets 🗖    | or no    | arommet |        |               |

\*Note: For quality purpose, agent photos should be taken at the highest possible resolution, but no less than 5.5" x 5.5" at 300 dpi (dots per inch). Color photos can be used.

| Photo on file |  | Sending | photo | by email |
|---------------|--|---------|-------|----------|
|---------------|--|---------|-------|----------|