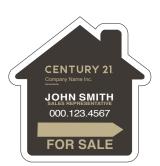

# **DIRECTIONAL SIGN**

# ITEM#7025 FOR SALE CENTURY 21 JOHN SMITH

# Model B

# 24" x 8"

# Directional Sign With Step Stake

#### **DESCRIPTION:**

- 2 X 4 mm coroplast signs glued back to back
- Printed 1 side only
- · Includes step stake, nuts and bolts
- Weight: 3.75 lbs each

#### SPECIFICATION:

| MODEL A | В | D | D |  |
|---------|---|---|---|--|
|---------|---|---|---|--|

| FOR SALE •QTY: OPEN HOUSE •QTY: |
|---------------------------------|
| 10 = \$ 43.35 / ea. (2 boxes)   |
| 15=\$40.55 / ea. (3 boxes)      |
| 25 = \$ 38 75 / ea (5 boxes)    |