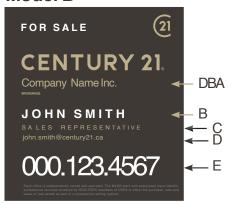

# 24" x 26" Yard Sign With Associate **Identifier**

#### **DESCRIPTION:**

- Printed 2 sides
- 4 mm coroplast office identification sign Imprinted with DBA, Website and phone number White coroplast can be translucent in very bright areas

Choosefrom three color schemes!

| Logos MULTIPLE LISTING SERVICE* |   | REALTO | DR" |
|---------------------------------|---|--------|-----|
| Model A B                       | С | D      | E   |

| 6 = \$3        | 35.00 each         |             |
|----------------|--------------------|-------------|
| 12=\$3         | 33.60 each         |             |
| 24 = \$        | 32.20 each         |             |
| Yard sign prin | ting specifica     | ations:     |
| 3 grommets     | or                 | no grommets |
| A) Company Na  | ame: <b>CENT</b> ( | URY 21      |
| DBA            |                    |             |
| B) Agent Name  | <u>.</u>           |             |
| C) Title:      |                    |             |
| D) Agent Webs  | ite or Email: _    |             |
| E)Agent Phone  | Number:            |             |