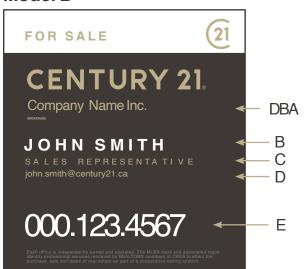

# Model B

Please Photocopy AND ATTACH TO ORDER FORM

| 24"x 26" - Yard Sign With Associate Identifier                                         |
|----------------------------------------------------------------------------------------|
| DESCRIPTION:                                                                           |
| · Printed 1 side only                                                                  |
| 4 mm coroplast office identification sign Imprinted with DBA, Website and phone number |
| Choose from two color schemes!                                                         |
|                                                                                        |
| Logos R MLS                                                                            |

| Model A 🔲 B 🔲                         |   |
|---------------------------------------|---|
| 6 = \$ 31.50 each                     |   |
| 12 = \$ 30.25 each                    |   |
| 24 = \$ 29.00 each                    |   |
| A) Company Name: CENTURY 21           |   |
| DBA                                   | _ |
| 3) Agent Name:                        | _ |
| C) Title:                             | _ |
| D) Agent Website or Email Agent Name: | _ |
| E)Agent Phone Number:                 |   |