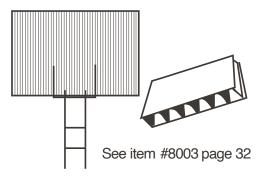

# ITEM#8003

# **Quick-Up Coro Stakes**

# **DESCRIPTION:**

• 1/8" Galvanized Wire Stakes

(12 wire stakesper box)

PRICE: \$63.00 each per box

AND ATTACH TO ORDER FORM