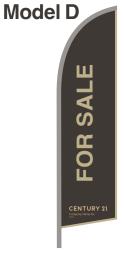

# ITEM#8035

**Model C** OPEN H

# Feather flag

#### **DESCRIPTION:**

- Made with polyester material
- Double sticked pole pocket
- Fits polers up to 3/4
- Small: Height, 21' Widht: 77" \$267.05 each
- Medium: Height, 26' Widht: 104" \$ 346.50 each
- Large: Height, 33' Widht: 135" \$469.70 each
- · Weight: 4 lbs.

# Specify:

B C D D E F Model A

# Feather Flag Kit includes

- 1 Feather Flag
- 1 Feather Flag with pole
- 1 Carring Bag

Printed 1 side

# Yard Sign Printing Specifications:

A) Company Name: CENTURY 21

DBA

B) Agent Name: \_

C) Agent Phone Number: \_\_

Forward photo in 300 DPI by Email to: HcsSigns@Sympatico.ca