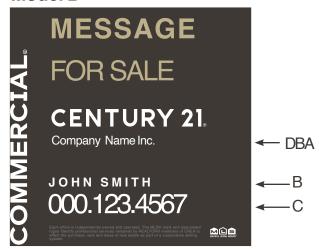

# **Commercial Signs**

ITEM#6065

#### Model A

Model B

48" x 48" - Large Yard Sign LARGE, PRINTED ON ONE SIDE COROPLAST SIGN IDEAL FOR INDUSTRIAL, COMMERCIAL BUILDINGS, OPEN LOTS AND ACREAGE.

Ready to install on buildings, etc. Coroplast signs are inexpensive to ship and easy to install. Signs should be supported with wooden frame (1"x 3" furring).

#### **DESCRIPTION:**

Printed 1 side only

C) Agent Phone Number:\_\_\_

• 6 mm coroplast office identification sign

48" x 48" - with upper message

| Model   | ІА 🔲 В 🔲                                                       |   |      |
|---------|----------------------------------------------------------------|---|------|
|         | 1 = \$ 182.00 each<br>2 = \$ 175.00 each<br>6 = \$ 168.00 each | n |      |
| Your S  | sign Message:                                                  |   | <br> |
|         |                                                                |   | <br> |
| •       | npanyName: <b>CEN</b>                                          |   | <br> |
| B) Agei | nt Name:                                                       |   |      |