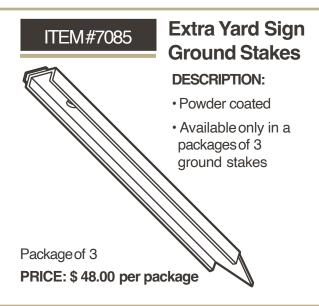

# ITEM#7090

**Step Stakes** 

#### **DESCRIPTION:**

- Step Stake 48"
- · Weight: 2.75 lbs each
- (minimum order of 5)
- · Includes nylon nuts, bolts and washers
- Powder coated

5 per box

PRICE: \$79.25 per box