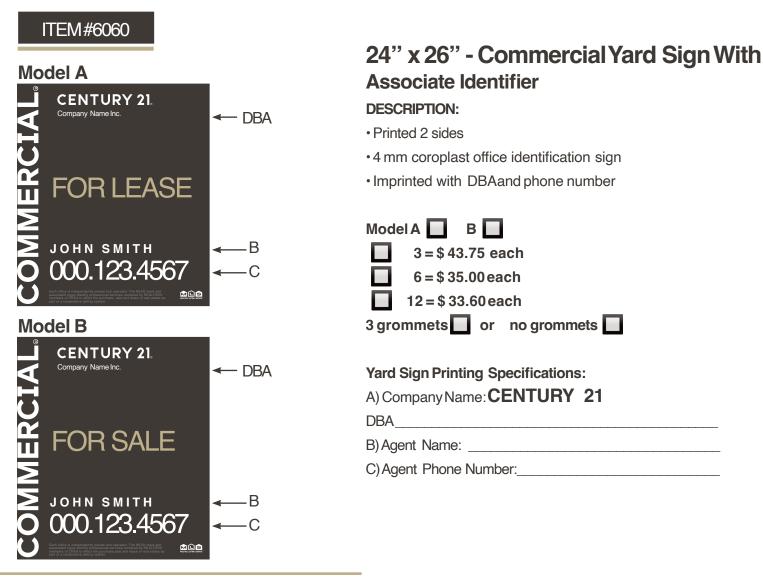

# 24" x 26" Yard Sign With Associate **Identifier**

#### **DESCRIPTION:**

- Printed 2 sides
- 4 mm coroplast office identification sign Imprinted with DBA, Website and phone number White coroplast can be translucent in very bright areas

Choosefrom three color schemes!

| Logos MULTIPLE LISTING SERVICE* |   | REALTO | DR" |
|---------------------------------|---|--------|-----|
| Model A B                       | С | D      | E   |

| 6 = \$3        | 35.00 each         |             |
|----------------|--------------------|-------------|
| 12=\$3         | 33.60 each         |             |
| 24 = \$        | 32.20 each         |             |
| Yard sign prin | ting specifica     | ations:     |
| 3 grommets     | or                 | no grommets |
| A) Company Na  | ame: <b>CENT</b> ( | URY 21      |
| DBA            |                    |             |
| B) Agent Name  | <u>.</u>           |             |
| C) Title:      |                    |             |
| D) Agent Webs  | ite or Email: _    |             |
| E)Agent Phone  | Number:            |             |

#### Model D

Model E

Model D & E also available in kit form.