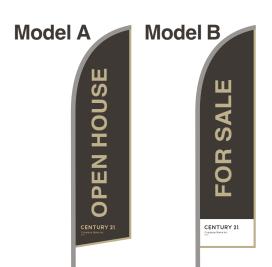

# ITEM#8035

**Model C** OPEN H

# Feather flag

#### **DESCRIPTION:**

- Made with polyester material
- Double sticked pole pocket
- Fits polers up to 3/4
- Small: Height, 21' Widht: 77" \$267.05 each
- Medium: Height, 26' Widht: 104" \$ 346.50 each
- Large: Height, 33' Widht: 135" \$469.70 each
- · Weight: 4 lbs.

# Specify:

B C D D E F Model A

# Feather Flag Kit includes

- 1 Feather Flag
- 1 Feather Flag with pole
- 1 Carring Bag

Printed 1 side

# Yard Sign Printing Specifications:

A) Company Name: CENTURY 21

DBA

B) Agent Name: \_

C) Agent Phone Number: \_\_

Forward photo in 300 DPI by Email to: HcsSigns@Sympatico.ca