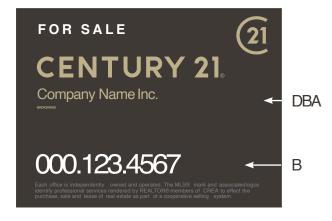

# 24" x 26" - Yard Sign With Associate **Identifier & Agent Photo**

#### **DESCRIPTION:**

Yard sign printing specifications:

• 4 mm coroplast office identification sign • Printed 2 sides

Choose from two photos schemes!

| Logos | MULTIPLE LISTING SERVICE" | REALTOR" |
|-------|---------------------------|----------|
|       |                           |          |

Model A B C

· 3 grommets (two (2) on top and one (1) on left side of sign)

|        | 6 =\$35    | .00 each |         | 24 = 9 | \$ 32.20 each |
|--------|------------|----------|---------|--------|---------------|
|        | 12 = \$ 33 | .60 each |         |        |               |
| 3 arol | mmets 🗖    | or no    | arommet |        |               |