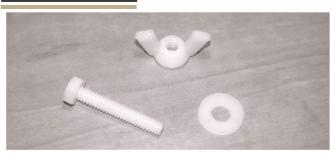

#### **DESCRIPTION:**

- Printed
- 2 X 4 mm coroplast signs glued back to back
- · Includes step stake, nuts and bolts
- · Weight: 4.75 pounds each

#### **SIGN PRINTING SPECIFICATIONS:**

| A) Company Name: CENTURY 21 |  |
|-----------------------------|--|
| DBA                         |  |
| B) Agent name:              |  |
| C) Title:                   |  |
| D) Agent Phone Number:      |  |
| Specify: OPENHOUSE FOR SALE |  |
| 10 - ¢ 61 75 000h (2 hoves) |  |

# 24" x 12" - Directional Sign With Step Stake **DESCRIPTION:**

- •2 X 4 mm coroplast signs glued back to back
- · Includes step stake, nuts and bolts
- Imprinted with DBA and Agent identifier
- · Weight: 4.75 lbs each

#### **DESCRIPTION:**

- 2 X 4 mm coroplast signs glued back to back
- Printed 1 side only
- · Includes step stake, nuts and bolts
- Weight: 3.75 lbs each

#### SPECIFICATION:

| MODEL A | В | D | D |  |
|---------|---|---|---|--|
|---------|---|---|---|--|

| FOR SALE •QTY: OPEN HOUSE •QTY: |
|---------------------------------|
| 10 = \$ 43.35 / ea. (2 boxes)   |
| 15=\$40.55 / ea. (3 boxes)      |
| 25 = \$ 38 75 / ea (5 boxes)    |