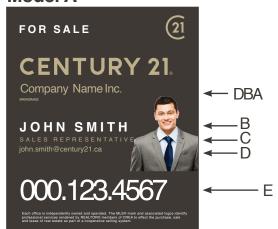

# 24" x 26" Yard Sign With Associate **Identifier**

#### **DESCRIPTION:**

- Printed 2 sides
- 4 mm coroplast office identification sign Imprinted with DBA, Website and phone number White coroplast can be translucent in very bright areas

Choosefrom three color schemes!

| Logos MULTIPLE LISTING SERVICE* |   | REALTO | DR" |
|---------------------------------|---|--------|-----|
| Model A B                       | С | D      | E   |

| 6 = \$3        | 35.00 each         |             |
|----------------|--------------------|-------------|
| 12=\$3         | 33.60 each         |             |
| 24 = \$        | 32.20 each         |             |
| Yard sign prin | ting specifica     | ations:     |
| 3 grommets     | or                 | no grommets |
| A) Company Na  | ame: <b>CENT</b> ( | URY 21      |
| DBA            |                    |             |
| B) Agent Name  | <u>.</u>           |             |
| C) Title:      |                    |             |
| D) Agent Webs  | ite or Email: _    |             |
| E)Agent Phone  | Number:            |             |