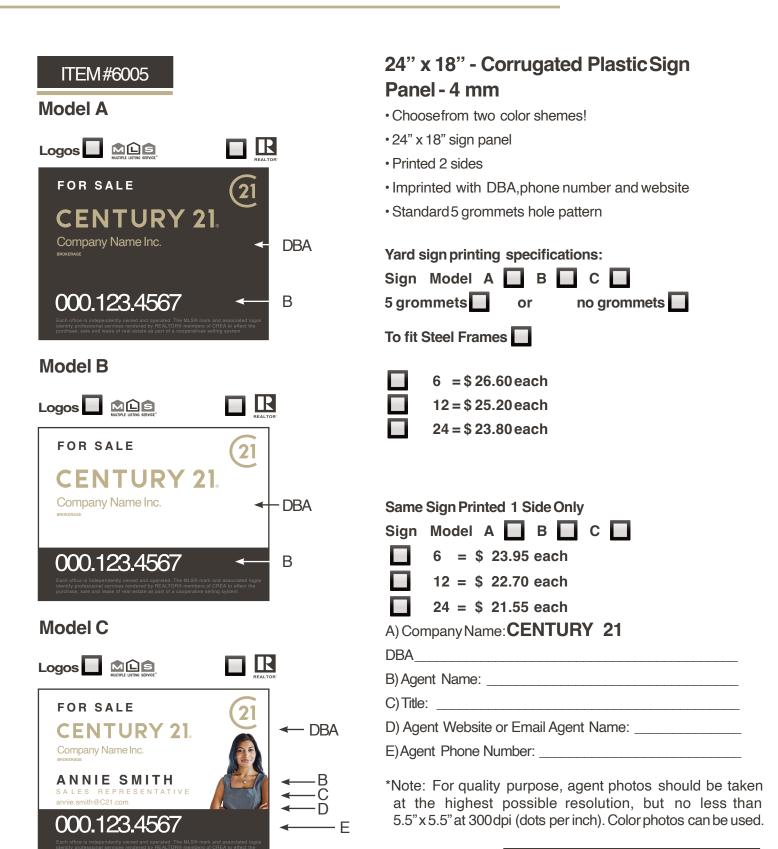

#### **DESCRIPTION:**

- Printed 2 sides
- 4 mm coroplast office identification sign Imprinted with DBA, Website and phone number White coroplast can be translucent in very bright areas

Choosefrom three color schemes!

| Logos MULTIPLE LISTING SERVICE* |   | REALTO | DR" |
|---------------------------------|---|--------|-----|
| Model A B                       | С | D      | E   |

| 6 = \$3        | 35.00 each         |             |
|----------------|--------------------|-------------|
| 12=\$3         | 33.60 each         |             |
| 24 = \$        | 32.20 each         |             |
| Yard sign prin | ting specifica     | ations:     |
| 3 grommets     | or                 | no grommets |
| A) Company Na  | ame: <b>CENT</b> ( | URY 21      |
| DBA            |                    |             |
| B) Agent Name  | <u>.</u>           |             |
| C) Title:      |                    |             |
| D) Agent Webs  | ite or Email: _    |             |
| E)Agent Phone  | Number:            |             |

#### Model D

Model E

Model D & E also available in kit form.