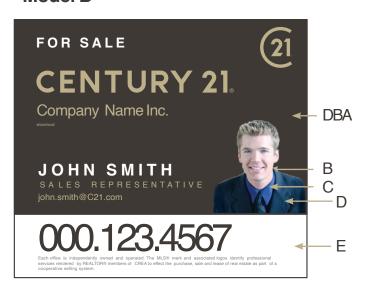

# 24" x 26" - Yard Sign With Associate **Identifier & Agent Photo**

#### **DESCRIPTION:**

Yard sign printing specifications:

• 4 mm coroplast office identification sign • Printed 2 sides

Choose from two photos schemes!

| Logos | MULTIPLE LISTING SERVICE" | REALTOR" |
|-------|---------------------------|----------|
|       |                           |          |

Model A B C

· 3 grommets (two (2) on top and one (1) on left side of sign)

|        | 6 =\$35    | .00 each |         | 24 = 9 | \$ 32.20 each |
|--------|------------|----------|---------|--------|---------------|
|        | 12 = \$ 33 | .60 each |         |        |               |
| 3 arol | mmets 🗖    | or no    | arommet |        |               |

\*Note: For quality purpose, agent photos should be taken at the highest possible resolution, but no less than 5.5" x 5.5" at 300 dpi (dots per inch). Color photos can be used.

| Photo on file |  | Sending | photo | by email |
|---------------|--|---------|-------|----------|
|---------------|--|---------|-------|----------|