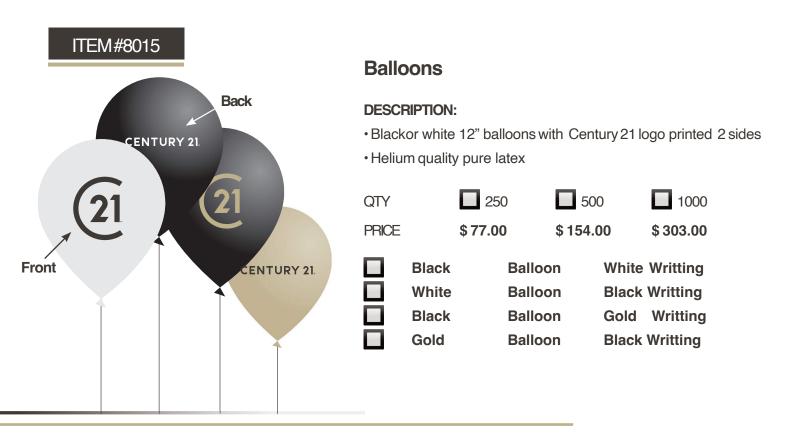

# ITEM#8005

# **DESCRIPTION:**

- · Black background with gold logo
- Anti-swivel bracket

QTY 10-100 101-500

PRICE \$ 2.50 \$ 2.20

ITEM#8010