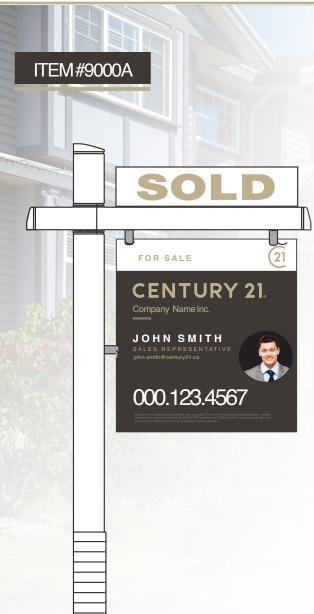

# COMPLETE SIGN POST KIT WITH PICTURE

# Model A

#### **DESCRIPTION:**

- A) 6 IMAGE MAKER 60" SIGN POSTS (2 boxes) complete with ground stakes & pegs
- B) 6 Yard signs (24" x 26") with associated identifier
- C) 12 Message riders (24" x 6")
  - 3 "NEW PRICE"
  - •3 "Open Sunday 2 to 4"
  - 3 "JUST LISTED"
  - •3 "SOLD"