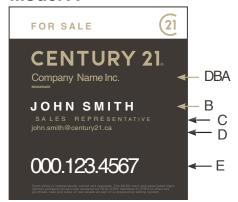

# 24" x 26" - Yard Sign With Associate **Identifier & Agent Photo**

#### **DESCRIPTION:**

Yard sign printing specifications:

• 4 mm coroplast office identification sign • Printed 2 sides

Choose from two photos schemes!

| Logos | MULTIPLE LISTING SERVICE" | REALTOR" |
|-------|---------------------------|----------|
|       |                           |          |

Model A B C

· 3 grommets (two (2) on top and one (1) on left side of sign)

|        | 6 =\$35    | .00 each |         | 24 = 9 | \$ 32.20 each |
|--------|------------|----------|---------|--------|---------------|
|        | 12 = \$ 33 | .60 each |         |        |               |
| 3 arol | mmets 🗖    | or no    | arommet |        |               |