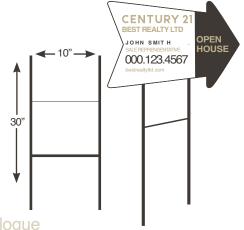

# **HOW TO ASSEMBLE AND INSTALL**

# The Imagemaker Sign Post

# **QUICK'N EASY**

- Pound stake into soil using a stake hammer (stop at the yellow line):
- Slideupright portion of post onto top of stake;
- Slide crossarm portion into upright until snap;
- Insert sign pegs in post and hang sign panel;
- Slide messagerider sign into slot of cross arm;

# Main Post 60", CrossArm 36"

Includes sign post assembly & ground stake.

QTY:3 Per Box

Model A = \$95.30 each post

Model B = \$107.25 eachpost

Model C = \$ 101.95 each post

Available in boxes of 3 only

# Quick'n easy to install:

- A) Pound stake into ground with stake hammer Item #7095, page 30
- B) Slideupright portion of post onto top of stake;
- C)Slide crossarm portion into upright until it snaps;
- D) Insert sign pegs in post until they clip, hang sign panel, and then slide rider sign into slot of crossarm.