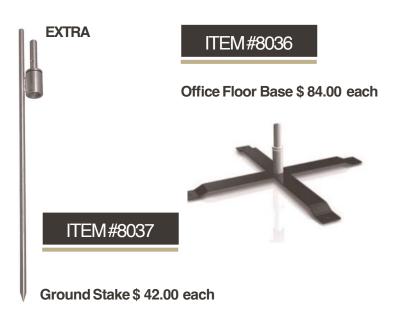

# SIGN ACCESSORIES

ITEM#7065

Plastic Sign Holder Pegs

(White)

(Gold)

(Black)

**DESCRIPTION:** 

· Packages of 9

# ITEM#7060

# **Step Stake Nuts And Bolts**

1 Bag =

10 bolts

10 wing nuts

20 washers

PRICE: \$4.70 each bag

# ITEM#7075

# Rider Sign Hanger **Clips**

PRICE: \$24.75 per bag

#### **DESCRIPTION:**

- 100% Stainless Steel Clips, For Hanging Name Rider Signs
- · 36 clips per bag

Sign Pegs

Sign pegs

PRICE: \$29.30 per bag

# ITEM#7070

# **A-Frame or Tent Frame**

**DESCRIPTION:** Powder coated For OPENHOUSE.

PRICE: Available only in boxes of 4: \$ 42.90 each frame