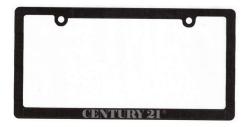

# ITEM#8045

# Licence Plate Frames\*

#### **DESCRIPTION:**

- Black PVC frames with gold print
- Top print: "Connected to More" ™\*
- Bottom print: "CENTURY21"

PRICE: \$ 2.20 each

- \* Until depletion of stock, all items will be sold with the slogan «The Local Experts» ™.
- New CENTURY 21 slogan will be Connected to More»™.