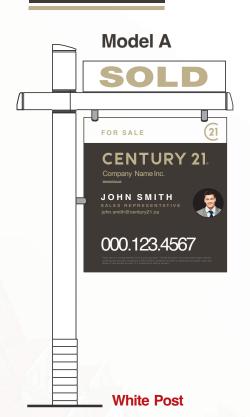

#### Model A

# 24" x 26" Yard Sign With Associate **Identifier**

#### **DESCRIPTION:**

- Printed 2 sides
- 4 mm coroplast office identification sign Imprinted with DBA, Website and phone number White coroplast can be translucent in very bright areas

Choosefrom three color schemes!