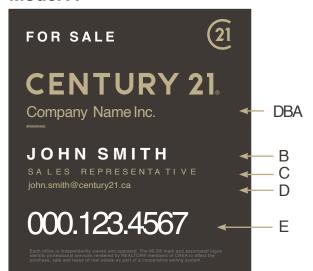

# 24" x 26" Yard Sign With Associate **Identifier**

#### **DESCRIPTION:**

- Printed 2 sides
- 4 mm coroplast office identification sign Imprinted with DBA, Website and phone number White coroplast can be translucent in very bright areas

Choosefrom three color schemes!

| Logos MULTIPLE LISTING SERVICE* |   | REALTO | DR" |
|---------------------------------|---|--------|-----|
| Model A B                       | С | D      | E   |

| 6 = \$3        | 35.00 each         |             |
|----------------|--------------------|-------------|
| 12=\$3         | 33.60 each         |             |
| 24 = \$        | 32.20 each         |             |
| Yard sign prin | ting specifica     | ations:     |
| 3 grommets     | or                 | no grommets |
| A) Company Na  | ame: <b>CENT</b> ( | URY 21      |
| DBA            |                    |             |
| B) Agent Name  | <u>.</u>           |             |
| C) Title:      |                    |             |
| D) Agent Webs  | ite or Email: _    |             |
| E)Agent Phone  | Number:            |             |