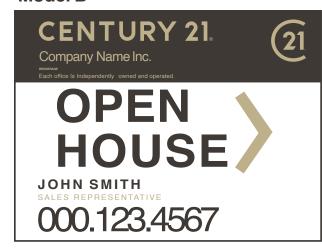

# ITEM#7015B

#### Model B

# 24" x 18" Open House Signs

#### **DESCRIPTION:**

- Printed 1 side only
- · 4 mm coroplast sign

White coroplast can be translucent in very bright areas

Minimum order = 12

# Specify:

MODEL B

- FORSALE → QTY: ← QTY:
- OPEN HOUSE  $\rightarrow$  QTY:  $\leftarrow$  QTY:
- 12 = \$ 22.70 each
- 24 = \$21.45 each
- 50 = \$20.20 each

# **Yard Sign Printing Specifications:**

A) Company Name: **CENTURY 21** 

DBA

- B) Agent name: \_\_\_
- C) Agent Phone Number: \_\_\_\_\_
- D) Agent website or Email: