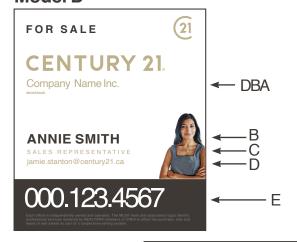

# 24" x 26" - Yard Sign With Associate **Identifier & Agent Photo**

#### **DESCRIPTION:**

Yard sign printing specifications:

• 4 mm coroplast office identification sign • Printed 2 sides

Choose from two photos schemes!

| Logos | MULTIPLE LISTING SERVICE" | REALTOR" |
|-------|---------------------------|----------|
|       |                           |          |

Model A B C

· 3 grommets (two (2) on top and one (1) on left side of sign)

|        | 6 =\$35    | .00 each |         | 24 = 9 | \$ 32.20 each |
|--------|------------|----------|---------|--------|---------------|
|        | 12 = \$ 33 | .60 each |         |        |               |
| 3 arol | mmets 🗖    | or no    | arommet |        |               |

\*Note: For quality purpose, agent photos should be taken at the highest possible resolution, but no less than 5.5" x 5.5" at 300 dpi (dots per inch). Color photos can be used.

| Photo on file |  | Sending | photo | by email |
|---------------|--|---------|-------|----------|
|---------------|--|---------|-------|----------|