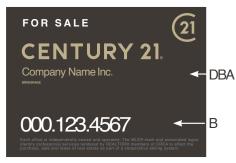

# ITEM#6020

#### Model A

# Model B

Please Photocopy AND ATTACH TO ORDER FORM

| 24"x 26" - Yard Sign With Associate Identifier                                         |
|----------------------------------------------------------------------------------------|
| DESCRIPTION:                                                                           |
| · Printed 1 side only                                                                  |
| 4 mm coroplast office identification sign Imprinted with DBA, Website and phone number |
| Choose from two color schemes!                                                         |
|                                                                                        |
| Logos R MLS                                                                            |