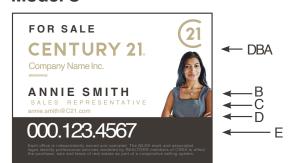

# 24" x 26" - Yard Sign With Associate **Identifier & Agent Photo**

#### **DESCRIPTION:**

Yard sign printing specifications:

• 4 mm coroplast office identification sign • Printed 2 sides

Choose from two photos schemes!

| Logos | MULTIPLE LISTING SERVICE" | REALTOR" |
|-------|---------------------------|----------|
|       |                           |          |

Model A B C

· 3 grommets (two (2) on top and one (1) on left side of sign)

|        | 6 =\$35    | .00 each |         | 24 = 9 | \$ 32.20 each |
|--------|------------|----------|---------|--------|---------------|
|        | 12 = \$ 33 | .60 each |         |        |               |
| 3 arol | mmets 🗖    | or no    | arommet |        |               |

\*Note: For quality purpose, agent photos should be taken at the highest possible resolution, but no less than 5.5" x 5.5" at 300 dpi (dots per inch). Color photos can be used.

| Photo on file |  | Sending | photo | by email |
|---------------|--|---------|-------|----------|
|---------------|--|---------|-------|----------|