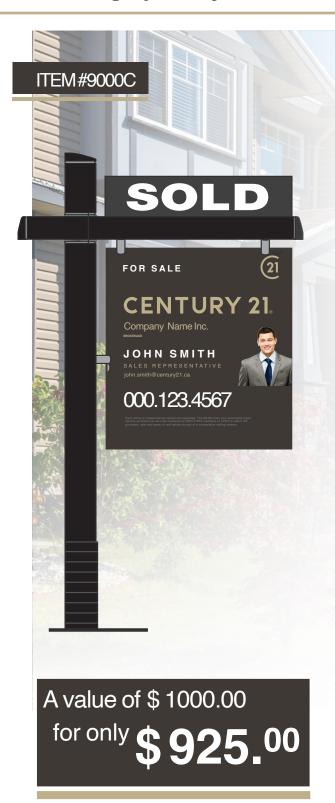

# The Imagemaker Sign Post

# Lock

(For hanging main sign panel beneath cross-arm, and, for attaching side of main sign panel to upright

# **QUICK'N EASY**

- Pound stake into soil using a stake hammer (stop at the yellow line):
- Slideupright portion of post onto top of stake;
- Slide crossarm portion into upright until snap;
- Insert sign pegs in post and hang sign panel;
- Slide messagerider sign into slot of cross arm;

# **IMAGEMAKER**

# « Snap Assembly» Sign Post System

# Main Post 60", CrossArm 36"

Includes sign post assembly & ground stake.

QTY:3 Per Box

Model A = \$95.30 each post

Model B = \$107.25 eachpost

Model C = \$ 101.95 each post

Available in boxes of 3 only

# Quick'n easy to install:

- A) Pound stake into ground with stake hammer Item #7095, page 30
- B) Slideupright portion of post onto top of stake;
- C)Slide crossarm portion into upright until it snaps;
- D) Insert sign pegs in post until they clip, hang sign panel, and then slide rider sign into slot of crossarm.

# PRODUCT WARRANTY YEARS!\*

\*Your Imagemaker Signpost warranty covers all defects in materials and workmanship.

The following are not covered by the warranty:

- 1- Units on which the manafacture date has been defaced, modified or removed.
- 2- Damage or deterioration resulting from:
  - A-Installation or removal of the signpost
  - B-Accident, misuse, abuse, neglect, unauthorized product modification.
  - C-Installation of parts or accesories that do not conform to the quality or specification of the original sign post or accessories