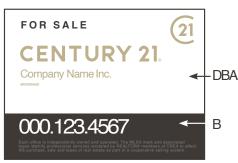

# 24" x 26" Yard Sign With Associate **Identifier**

#### **DESCRIPTION:**

- Printed 2 sides
- 4 mm coroplast office identification sign Imprinted with DBA, Website and phone number White coroplast can be translucent in very bright areas

Choosefrom three color schemes!

| Logos MULTIPLE LISTING SERVICE* |   | REALTO | DR" |
|---------------------------------|---|--------|-----|
| Model A B                       | С | D      | E   |

| 6 = \$3        | 35.00 each         |             |
|----------------|--------------------|-------------|
| 12=\$3         | 33.60 each         |             |
| 24 = \$        | 32.20 each         |             |
| Yard sign prin | ting specifica     | ations:     |
| 3 grommets     | or                 | no grommets |
| A) Company Na  | ame: <b>CENT</b> ( | URY 21      |
| DBA            |                    |             |
| B) Agent Name  | <u>.</u>           |             |
| C) Title:      |                    |             |
| D) Agent Webs  | ite or Email: _    |             |
| E)Agent Phone  | Number:            |             |