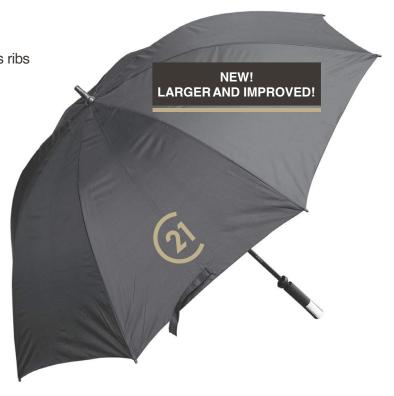

#### **Umbrella**

#### **DESCRIPTION:**

32" rib length, 64" arc

- · Huge 64" umbrella
- 190T eight-panel polyester umbrella
- 14 mm black fiberglass shaft and 4 mm fiberglass ribs
- Blackplastic top and metal tips
- · Matching coloured PVC grip handle
- Manual open with hook fastener tie closure
- Wind proof
- Plenty of room two or three people

PRICE: \$ 33.95 each