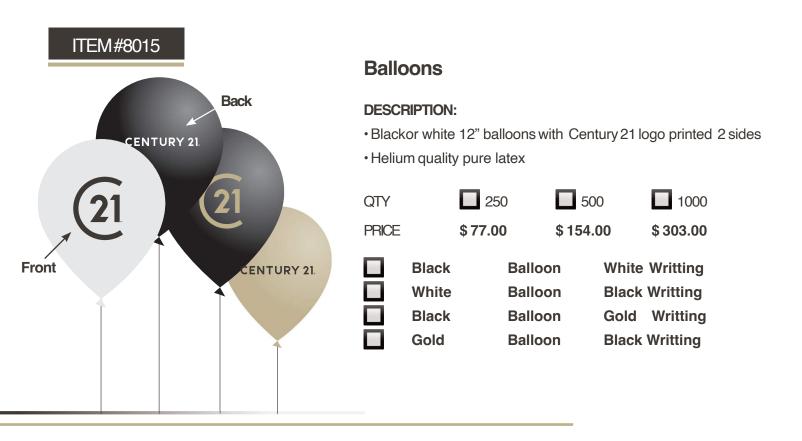

## ITEM#8005

#### **DESCRIPTION:**

- · Black background with gold logo
- Anti-swivel bracket

QTY 10-100 101-500

PRICE \$ 2.50 \$ 2.20

ITEM#8010