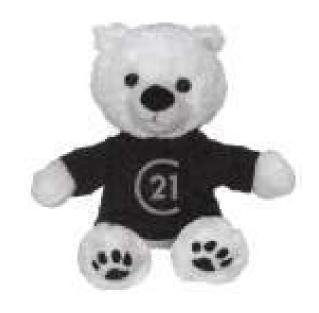

#### ITEM#8020

## **Teddy Bear**

#### **DESCRIPTION:**

· High quality stuffed bear wearing a black t-shirt with imprint of Century 21 logo

SIZE:8" x 11"

PRICE: \$ 23.15 each