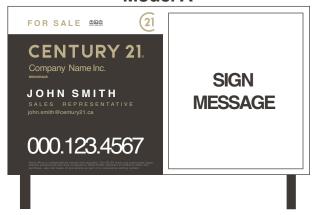

## Yard Signs 60" Sign Post System

| Γ   | TEM#6060R        | 24" x 8 - Message Riders  |
|-----|------------------|---------------------------|
|     |                  | Description:              |
| Mc  | odel A           | Model A                   |
|     |                  | 2 grommets: Top Or Bottom |
|     |                  | 3=\$ 14.70 each           |
|     | YOUR MESSAGE     | 6= \$ 13.30 each          |
|     | 0 0              | 12=\$ 11.90 each          |
|     | 0 0              |                           |
| You | ır Sign Message: |                           |