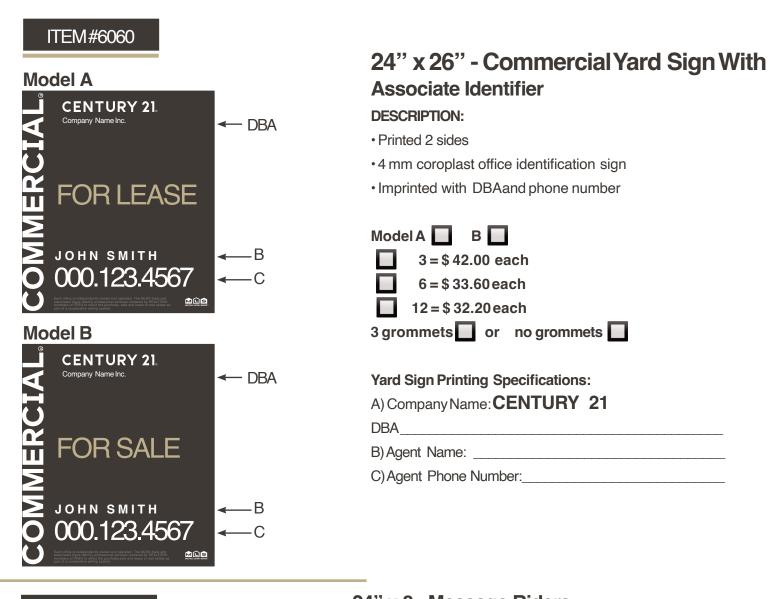

## 24" x 26" Yard Sign With Associate **Identifier**

#### **DESCRIPTION:**

- Printed 2 sides
- 4 mm coroplast office identification sign Imprinted with DBA, Website and phone number White coroplast can be translucent in very bright areas

Choosefrom three color schemes!

| Logos MULTIPLE LISTING SERVICE* | REALTOR |
|---------------------------------|---------|
| Model A B                       | C D E   |

|           | 6 = \$ 33.60 | 0 each     |             |
|-----------|--------------|------------|-------------|
|           | 12 = \$ 32.2 | 0 each     |             |
|           | 24 = \$ 30.8 | 0 each     |             |
| Yard sig  | gn printing  | specifica  | ations:     |
| 3 grom    | mets         | or         | no grommets |
| A) Com    | pany Name:   | CENT       | URY 21      |
| DBA       |              |            |             |
| B) Agent  | t Name:      |            |             |
| C) Title: |              |            |             |
| D) Agen   | t Website o  | r Email: _ |             |
| E) Agent  | t Phone Nur  | nber:      |             |