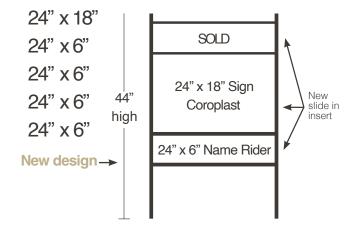

#### 36" x 8" Name Rider

#### **Description:**

- Printed 2 sides
- 4 mm coroplast agent identification sign
- 2 grommets (on top or bottom)

#### Sign Model

| Model | Δ             |  |
|-------|---------------|--|
| MOGCI | $\overline{}$ |  |

- 6 = \$22.65 each
- 12 = \$21.25 each
- 24 = \$19.35 each
- 2 grommets Top or Bottom

A) Agent Name: \_\_\_\_\_

C) Agent Phone Number: \_\_\_\_

With photo 6"x6"

Model B C

- 6 = \$23.60each
- 12 = \$22.20 each
- 24 = \$20.30 each
- 2 grommets Top or Bottom

A) Agent Name: \_\_\_\_\_\_

C) Agent Phone Number: \_\_\_\_