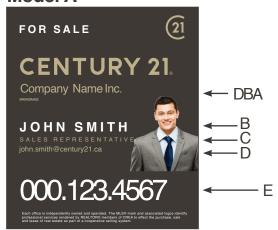

## 24" x 26" - Yard Sign With Associate **Identifier & Agent Photo**

#### **DESCRIPTION:**

Yard sign printing specifications:

• 4 mm coroplast office identification sign • Printed 2 sides

Choose from two photos schemes!

| Logos | MULTIPLE LISTING SERVICE® | REALTOR |
|-------|---------------------------|---------|
|       |                           |         |

| Model A |  | В | С | D 🔲 |
|---------|--|---|---|-----|
|---------|--|---|---|-----|

· 3 grommets (two (2) on top and one (1) on left side of sign)

|       | 6 =\$33.60 each    |       | 24 = \$ 30.80 each |
|-------|--------------------|-------|--------------------|
|       | 12 = \$ 32.20 each |       |                    |
| 3 aro | mmets 🗖 or no are  | ommet | · 🗖                |