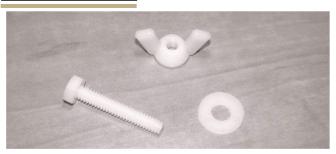

|
| 12 Directional signs & stakes= \$ 22.75 each (1 box) 24 Directional signs & stakes= \$ 21.35 each (2 boxes) |
| 36 Directional signs & stakes= \$20.95 each (3 boxes)                                                       |
|                                                                                                             |

#### **Galvanized Wire Stake**

- 10" X 30" galvanised stake
- 1/8" Wire construction
- For use with 4mm Corrugated sign panels
- · Affordable and easy to use

Please Photocopy
AND ATTACH TO ORDER FORM

## SIGN ACCESSORIES

ITEM#7065

Plastic Sign Holder Pegs

(White)

(Gold)

(Black)

**DESCRIPTION:** 

· Packages of 9

ModelA

ModelB

**Model C** 

#### ITEM#7060

#### **Step Stake Nuts And Bolts**



1 Bag =

10 bolts

10 wing nuts

20 washers

PRICE: \$4.70 each bag

#### ITEM#7075

## Rider Sign Hanger **Clips**

PRICE: \$ 22.00 per bag

#### **DESCRIPTION:**

100% Stainless Steel Clips, For Hanging Name Rider Signs

· 36 clips per bag



Sign Pegs

Sign pegs



PRICE: \$29.30 per bag

#### ITEM#7070

#### **A-Frame or Tent Frame**

**DESCRIPTION:** Powder coated For OPENHOUSE.



PRICE: Available only in boxes of 4: \$ 42.90 each frame

#### ITEM#7080

#### **Residential Steel Yard Frame**

#### NO INSTALLER NECESSARY QUICK AND EASYTO INSTALL

- Accomodates our 24" x 18" 4 mm Coroplast sign (Item #6005) and has special feature for holding Sign riders 24" x 6"
- · Black powder coat
- 3/4" Steel angle frame

| QTY        | 4-20     | 24-100     |
|------------|----------|-----------