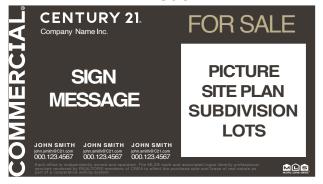

## **Commercial Signs**

ITEM#6065

#### Model A

Model B

48" x 48" - Large Yard Sign LARGE, PRINTED ON ONE SIDE COROPLAST SIGN IDEAL FOR INDUSTRIAL, COMMERCIAL BUILDINGS, OPEN LOTS AND ACREAGE.

Ready to install on buildings, etc. Coroplast signs are inexpensive to ship and easy to install. Signs should be supported with wooden frame (1"x 3" furring).

#### **DESCRIPTION:**

- Printed 1 side only
- 6 mm coroplast office identification sign

48" x 48" - with upper message

| Model A B B                                              |
|----------------------------------------------------------|
| 1 = \$ 175.00 each 3 = \$ 165.20 each 5 = \$ 154.00 each |
| Your Sign Message:                                       |
|                                                          |
|                                                          |
| A) Company Name: <b>CENTURY 21</b>                       |
| DBA                                                      |
| B) Agent Name:                                           |
| C) Agent Phone Number:                                   |