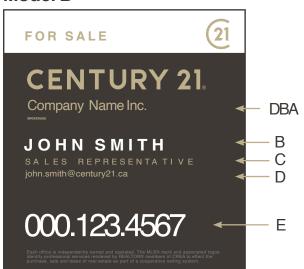

## 24" x 26" Yard Sign With Associate **Identifier**

#### **DESCRIPTION:**

- Printed 2 sides
- 4 mm coroplast office identification sign Imprinted with DBA, Website and phone number White coroplast can be translucent in very bright areas

Choosefrom three color schemes!

| Logos MULTIPLE LISTING SERVICE* | REALTOR |
|---------------------------------|---------|
| Model A B                       | C D E   |

|           | 6 = \$ 33.60 | 0 each     |             |
|-----------|--------------|------------|-------------|
|           | 12 = \$ 32.2 | 0 each     |             |
|           | 24 = \$ 30.8 | 0 each     |             |
| Yard sig  | gn printing  | specifica  | ations:     |
| 3 grom    | mets         | or         | no grommets |
| A) Com    | pany Name:   | CENT       | URY 21      |
| DBA       |              |            |             |
| B) Agent  | t Name:      |            |             |
| C) Title: |              |            |             |
| D) Agen   | t Website o  | r Email: _ |             |
| E) Agent  | t Phone Nur  | nber:      |             |

#### Model D

Model E

Model D & E also available in kit form.