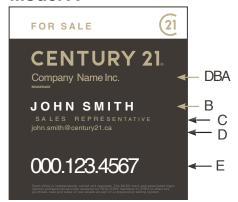

## 24" x 26" Yard Sign With Associate **Identifier**

#### **DESCRIPTION:**

- Printed 2 sides
- 4 mm coroplast office identification sign Imprinted with DBA, Website and phone number White coroplast can be translucent in very bright areas

Choosefrom three color schemes!

| Logos MULTIPLE LISTING SERVICE* | REALTOR |
|---------------------------------|---------|
| Model A B                       | C D E   |

|           | 6 = \$ 33.60 | 0 each     |             |
|-----------|--------------|------------|-------------|
|           | 12 = \$ 32.2 | 0 each     |             |
|           | 24 = \$ 30.8 | 0 each     |             |
| Yard sig  | gn printing  | specifica  | ations:     |
| 3 grom    | mets         | or         | no grommets |
| A) Com    | pany Name:   | CENT       | URY 21      |
| DBA       |              |            |             |
| B) Agent  | t Name:      |            |             |
| C) Title: |              |            |             |
| D) Agen   | t Website o  | r Email: _ |             |
| E) Agent  | t Phone Nur  | nber:      |             |

#### Model D

Model E

Model D & E also available in kit form.