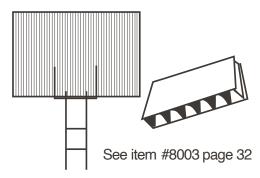

## **HOW TO ASSEMBLE AND INSTALL**

## The Imagemaker Sign Post

(For hanging main sign panel beneath cross-arm, and, for attaching side of main sign panel to upright post to prevent swinging)

## **QUICK'N EASY**

- A Pound stake into soil using a stake hammer (stop at the yellow line):
- B Slideupright portion of post onto top of stake;
- Slide crossarm portion into upright until snap;
- D Insert sign pegs in post and hang sign panel;
- Slide messagerider sign into slot of crossarm;