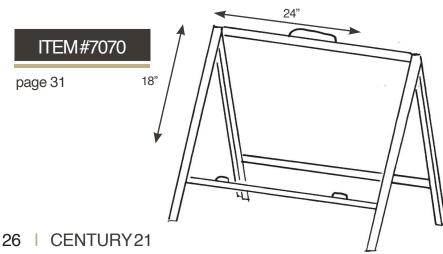

#### ITEM#7070

#### **A-Frame or Tent Frame**

**DESCRIPTION:** Powder coated For OPENHOUSE.

PRICE: Available only in boxes of 4: \$ 42.90 each frame