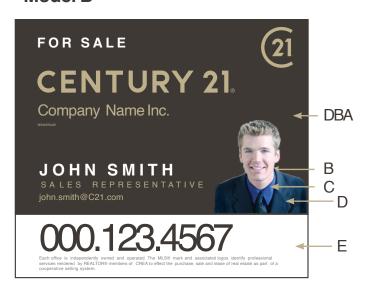

## 24" x 26" - Yard Sign With Associate **Identifier & Agent Photo**

#### **DESCRIPTION:**

Yard sign printing specifications:

• 4 mm coroplast office identification sign • Printed 2 sides

Choose from two photos schemes!

| Logos | MULTIPLE LISTING SERVICE® | REALTOR |
|-------|---------------------------|---------|
|       |                           |         |

| Model A |  | В | С | D 🔲 |
|---------|--|---|---|-----|
|---------|--|---|---|-----|

· 3 grommets (two (2) on top and one (1) on left side of sign)

|       | 6 =\$33.60 each    |       | 24 = \$ 30.80 each |
|-------|--------------------|-------|--------------------|
|       | 12 = \$ 32.20 each |       |                    |
| 3 aro | mmets 🗖 or no are  | ommet | · 🗖                |

\*Note: For quality purpose, agent photos should be taken at the highest possible resolution, but no less than 5.5" x 5.5" at 300 dpi (dots per inch). Color photos can be used.

| Photo on file |  | Sending p | hoto | by email |
|---------------|--|-----------|------|----------|
|---------------|--|-----------|------|----------|