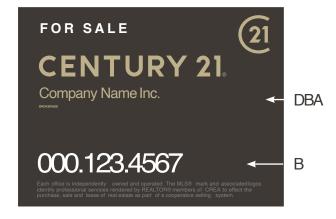

#### Model B

Please Photocopy AND ATTACH TO ORDER FORM

| 24"x 26" - Yard Sig                   | gnWith Associate Identifier |
|---------------------------------------|-----------------------------|
| DESCRIPTION:                          |                             |
| <ul><li>Printed 1 side only</li></ul> |                             |
| • 4 mm coroplast office ic            | lentification sign          |
| Imprinted with DBA, Wel               | osite and phone number      |

| Logos MULTIFLE LISTIN SERVICE.        |
|---------------------------------------|
| Model A B B                           |
| 6 = \$ 25.20 each                     |
| 12 = \$ 24.15 each                    |
| 24 = \$ 23.35 each                    |
| A) Company Name: CENTURY 21           |
| DBA                                   |
| B) Agent Name:                        |
| C) Title:                             |
| D) Agent Website or Email Agent Name: |
| E) Agent Phone Number:                |