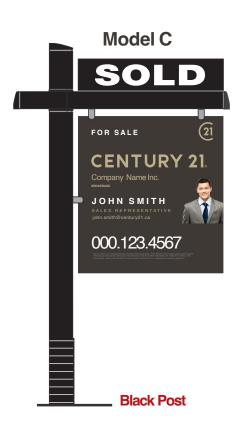

## Main Post 60", CrossArm 36"

Includes sign post assembly & ground stake.

QTY:3 Per Box

Model A = \$90.30 each post

Model B = \$107.25 eachpost

Model C = \$ 96.95 each post

Available in boxes of 3 only

#### Model A

#### Model B

#### Model C

Please Photocopy AND ATTACH TO ORDER FORM