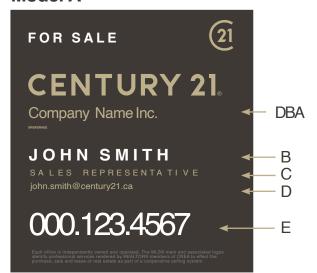

## 24" x 26" Yard Sign With Associate **Identifier**

#### **DESCRIPTION:**

- Printed 2 sides
- 4 mm coroplast office identification sign Imprinted with DBA, Website and phone number White coroplast can be translucent in very bright areas

Choosefrom three color schemes!

| Logos MULTIPLE LISTING SERVICE* | REALTOR |
|---------------------------------|---------|
| Model A B                       | C D E   |

|           | 6 = \$ 33.60 | 0 each     |             |
|-----------|--------------|------------|-------------|
|           | 12 = \$ 32.2 | 0 each     |             |
|           | 24 = \$ 30.8 | 0 each     |             |
| Yard sig  | gn printing  | specifica  | ations:     |
| 3 grom    | mets         | or         | no grommets |
| A) Com    | pany Name:   | CENT       | URY 21      |
| DBA       |              |            |             |
| B) Agent  | t Name:      |            |             |
| C) Title: |              |            |             |
| D) Agen   | t Website o  | r Email: _ |             |
| E) Agent  | t Phone Nur  | nber:      |             |

#### Model D

Model E

Model D & E also available in kit form.