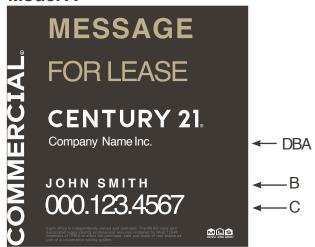

## Yard Signs 60" Sign Post System

| Γ   | TEM#6060R        | 24" x 8 - Message Riders  |
|-----|------------------|---------------------------|
|     |                  | Description:              |
| Mc  | odel A           | Model A                   |
|     |                  | 2 grommets: Top Or Bottom |
|     |                  | 3=\$ 14.70 each           |
|     | YOUR MESSAGE     | 6= \$ 13.30 each          |
|     | 0 0              | 12=\$ 11.90 each          |
|     | 0 0              |                           |
| You | ır Sign Message: |                           |