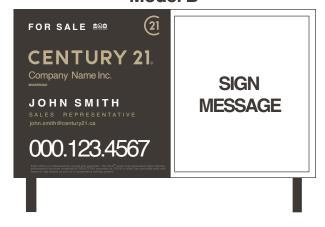

## Yard Signs 60" Sign Post System

| Γ   | TEM#6060R        | 24" x 8 - Message Riders  |
|-----|------------------|---------------------------|
|     |                  | Description:              |
| Mc  | odel A           | Model A                   |
|     |                  | 2 grommets: Top Or Bottom |
|     |                  | 3=\$ 14.70 each           |
|     | YOUR MESSAGE     | 6= \$ 13.30 each          |
|     | 0 0              | 12=\$ 11.90 each          |
|     | 0 0              |                           |
| You | ır Sign Message: |                           |