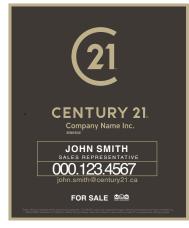

## RESIDENTIAL YARD SIGNS

Choose from two color schemes!

## Yard Signs 60" Sign Post System

## ITEM#6020

#### Model A

#### ITEM#6025

#### Model B

Please Photocopy AND ATTACH TO ORDER FORM

| 24"x 26" - Yard Sig                   | gnWith Associate Identifier |
|---------------------------------------|-----------------------------|
| DESCRIPTION:                          |                             |
| <ul><li>Printed 1 side only</li></ul> |                             |
| • 4 mm coroplast office ic            | lentification sign          |
| Imprinted with DBA, Wel               | osite and phone number      |