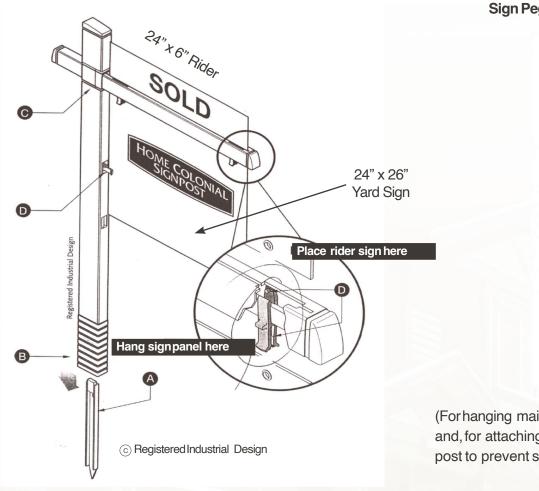

## The Imagemaker Sign Post

(For hanging main sign panel beneath cross-arm, and, for attaching side of main sign panel to upright post to prevent swinging)

## **QUICK'N EASY**

- A Pound stake into soil using a stake hammer (stop at the yellow line):
- B Slideupright portion of post onto top of stake;
- Slide crossarm portion into upright until snap;
- D Insert sign pegs in post and hang sign panel;
- Slide messagerider sign into slot of crossarm;

#### Quick'n easy to install:

- A) Pound stake into ground with stake hammer Item #7095, page 30
- B) Slideupright portion of post onto top of stake;
- C)Slide crossarm portion into upright until it snaps;
- D) Insert sign pegs in post until they clip, hang sign panel, and then slide rider sign into slot of crossarm.