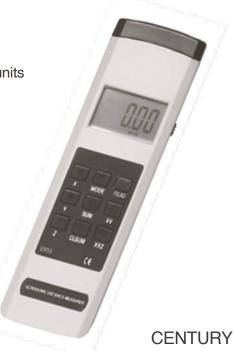

## **Ultrasonic Range Finder**

#### Realtors convenient distance measuring tool

 Automatic conversion between imperial & metric units with the push of a single button

• Measuring range 0.3 - 15 m or 1 foot - 50 feet

PRICE: \$ 33.00 each