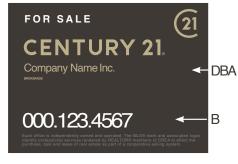

## 24" x 26" Yard Sign With Associate **Identifier**

#### **DESCRIPTION:**

- Printed 2 sides
- 4 mm coroplast office identification sign Imprinted with DBA, Website and phone number White coroplast can be translucent in very bright areas

Choosefrom three color schemes!

| Logos MULTIPLE LISTING SERVICE* | REALTOR |
|---------------------------------|---------|
| Model A B                       | C D E   |

|           | 6 = \$ 33.60 | 0 each     |             |
|-----------|--------------|------------|-------------|
|           | 12 = \$ 32.2 | 0 each     |             |
|           | 24 = \$ 30.8 | 0 each     |             |
| Yard sig  | gn printing  | specifica  | ations:     |
| 3 grom    | mets         | or         | no grommets |
| A) Com    | pany Name:   | CENT       | URY 21      |
| DBA       |              |            |             |
| B) Agent  | t Name:      |            |             |
| C) Title: |              |            |             |
| D) Agen   | t Website o  | r Email: _ |             |
| E) Agent  | t Phone Nur  | nber:      |             |