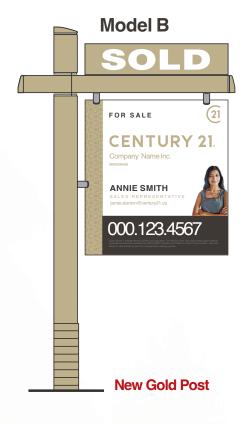

## Main Post 60", CrossArm 36"

Includes sign post assembly & ground stake.

QTY:3 Per Box

Model A = \$90.30 each post

Model B = \$107.25 eachpost

Model C = \$ 96.95 each post

Available in boxes of 3 only

#### Model A

#### Model B

#### Model C

Please Photocopy AND ATTACH TO ORDER FORM