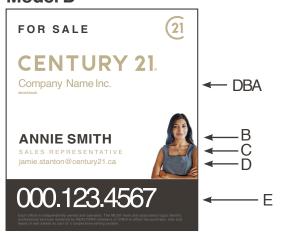

## 24" x 26" Yard Sign With Associate **Identifier**

#### **DESCRIPTION:**

- Printed 2 sides
- 4 mm coroplast office identification sign Imprinted with DBA, Website and phone number White coroplast can be translucent in very bright areas

Choosefrom three color schemes!

| Logos MULTIPLE LISTING SERVICE* | REALTOR |
|---------------------------------|---------|
| Model A B                       | C D E   |

|           | 6 = \$ 33.60 | 0 each     |             |
|-----------|--------------|------------|-------------|
|           | 12 = \$ 32.2 | 0 each     |             |
|           | 24 = \$ 30.8 | 0 each     |             |
| Yard sig  | gn printing  | specifica  | ations:     |
| 3 grom    | mets         | or         | no grommets |
| A) Com    | pany Name:   | CENT       | URY 21      |
| DBA       |              |            |             |
| B) Agent  | t Name:      |            |             |
| C) Title: |              |            |             |
| D) Agen   | t Website o  | r Email: _ |             |
| E) Agent  | t Phone Nur  | nber:      |             |

#### Model D

Model E

Model D & E also available in kit form.