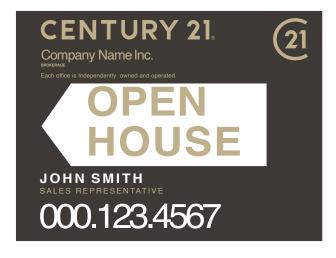

## ITEM#7015B

#### Model B

## 24" x 18" Open House Signs

#### **DESCRIPTION:**

- Printed 1 side only
- · 4 mm coroplast sign

White coroplast can be translucent in very bright areas

Minimum order = 12

#### Specify:

MODEL B

- FORSALE → QTY: ← QTY:
- OPEN HOUSE  $\rightarrow$  QTY:  $\leftarrow$  QTY:
- 12 = \$15.35 each
- 24 = \$14.70 each
- 50 = \$13.95 each

#### **Yard Sign Printing Specifications:**

A) Company Name: CENTURY 21

DBA

- B) Agent name: \_\_\_\_
- C) Agent Phone Number: \_\_\_\_\_
- D) Agent website or Email:

Please Photocopy AND ATTACH TO ORDER FORM