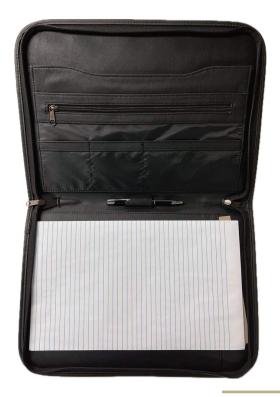

## **Zippered Legal Portfolio**

#### **DESCRIPTION:**

- Koskin material
- Three-sided zipper closure
- Full-lenght outside zippered pocket
- Inside compartment for documents
- accordion pocket for files
- Inside zippered pocket
- · Century 21 gold logo

PRICE: \$ 41.35 each