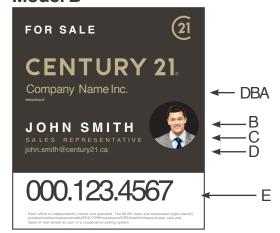

## 24" x 26" - Yard Sign With Associate **Identifier & Agent Photo**

#### **DESCRIPTION:**

Yard sign printing specifications:

• 4 mm coroplast office identification sign • Printed 2 sides

Choose from two photos schemes!

| Logos | MULTIPLE LISTING SERVICE® | REALTOR |
|-------|---------------------------|---------|
|       |                           |         |

| Model A |  | В | С | D 🔲 |
|---------|--|---|---|-----|
|---------|--|---|---|-----|

· 3 grommets (two (2) on top and one (1) on left side of sign)

|       | 6 =\$33.60 each    |       | 24 = \$ 30.80 each |
|-------|--------------------|-------|--------------------|
|       | 12 = \$ 32.20 each |       |                    |
| 3 aro | mmets 🗖 or no are  | ommet | · 🗖                |