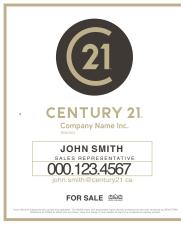

## 24" x 26" Yard Sign With Associate **Identifier**

#### **DESCRIPTION:**

- Printed 2 sides
- 4 mm coroplast office identification sign Imprinted with DBA, Website and phone number White coroplast can be translucent in very bright areas

Choosefrom three color schemes!

| Logos MULTIPLE LISTING SERVICE* | REALTOR |
|---------------------------------|---------|
| Model A B                       | C D E   |

|           | 6 = \$ 33.60 | 0 each     |             |
|-----------|--------------|------------|-------------|
|           | 12 = \$ 32.2 | 0 each     |             |
|           | 24 = \$ 30.8 | 0 each     |             |
| Yard sig  | gn printing  | specifica  | ations:     |
| 3 grom    | mets         | or         | no grommets |
| A) Com    | pany Name:   | CENT       | URY 21      |
| DBA       |              |            |             |
| B) Agent  | t Name:      |            |             |
| C) Title: |              |            |             |
| D) Agen   | t Website o  | r Email: _ |             |
| E) Agent  | t Phone Nur  | nber:      |             |