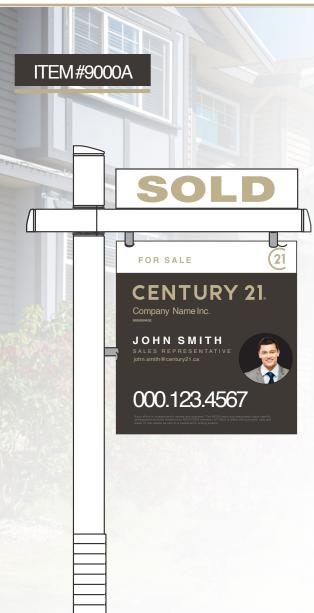

## Main Post 60", CrossArm 36"

Includes sign post assembly & ground stake.

QTY:3 Per Box

Model A = \$90.30 each post

Model B = \$107.25 eachpost

Model C = \$ 96.95 each post

Available in boxes of 3 only

#### Quick'n easy to install:

- A) Pound stake into ground with stake hammer Item #7095, page 30
- B) Slideupright portion of post onto top of stake;
- C)Slide crossarm portion into upright until it snaps;
- D) Insert sign pegs in post until they clip, hang sign panel, and then slide rider sign into slot of crossarm.

## PRODUCT WARRANTY YEARS!\*

\*Your Imagemaker Signpost warranty covers all defects in materials and workmanship.

The following are not covered by the warranty:

- 1- Units on which the manafacture date has been defaced, modified or removed.
- 2- Damage or deterioration resulting from:
  - A-Installation or removal of the signpost
  - B-Accident, misuse, abuse, neglect, unauthorized product modification.
  - C-Installation of parts or accesories that do not conform to the quality or specification of the original sign post or accessories