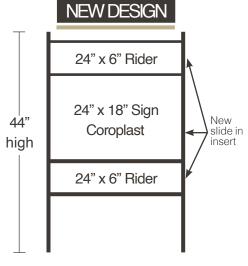

#### **Residential Steel Yard Frame**

#### NO INSTALLER NECESSARY QUICK AND EASYTO INSTALL

- Accomodates our 24" x 18" 4 mm Coroplast sign (Item #6005) and has special feature for holding Sign riders 24" x 6"
- · Black powder coat
- 3/4" Steel angle frame

| QTY        | 4-20     | 24-100     |
|------------|----------|------------|
| PRICE      | \$ 57.20 | \$ 53.90   |
| each frame |          | each frame |
|            |          |            |