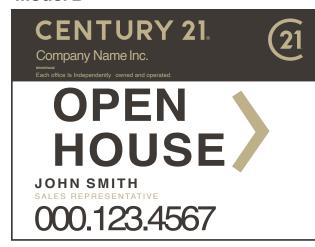

|              |
| Message | print:   | ,                          |                    |                   |                   |                    |              |

## **OPEN HOUSE SIGNS**

## ITEM#7015A

#### Model A





#### 24" x 18" Open House Signs

#### **DESCRIPTION:**

- Printed 1 side only
- 4 mm coroplast sign

White coroplast can be translucent in very bright areas

Minimum order = 12

Specify:

MODEL A

- $\square$  FORSALE  $\longrightarrow$  QTY:  $\longleftarrow$  QTY:
- ☐ OPEN HOUSE → QTY:\_\_\_ ← QTY:\_\_\_
- 12 = \$ 16.80 each
- 24 = \$15.75 each
- 50 = \$14.70 each

#### **Yard Sign Printing Specifications:**

A) Company Name: CENTURY 21

DBA\_\_\_\_\_

- B) Agent name:
- C) Agent Phone Number:
- D) Agent website or Email:

page 31

## ITEM#7015B

#### Model B





## 24" x 18" Open House Signs

#### **DESCRIPTION:**

- Printed 1 side only
- · 4 mm coroplast sign

White coroplast can be translucent in very bright areas

Minimum order = 12

#### Specify:

MODEL B

- FORSALE → QTY: ← QTY:
- OPEN HOUSE  $\rightarrow$  QTY:  $\leftarrow$  QTY:
- 12 = \$15.35 each
- 24 = \$14.70 each
- 50 = \$13.95 each

#### **Yard Sign Printing Specifications:**

A) Company Name: CENTURY 21

DBA

- B) Agent name: \_\_\_\_
- C) Agent Phone Number: \_\_\_\_\_
- D) Agent website or Email:



Please Photocopy AND ATTACH TO ORDER FORM

## **DIRECTIONAL SIGNS**

#### ITEM#7051







## Little House Die-Cut Sign 18" X 18" Directional sign with step stake

**DESCRIPTION:** 

- Printed
- 2 X 4 mm coroplast signs glued back to back
- · Includes step stake, nuts and bolts
- ·