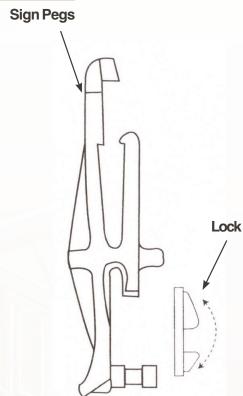

## **QUICK'N EASY**

- A Pound stake into soil using a stake hammer (stop at the yellow line):
- B Slideupright portion of post onto top of stake;
- Slide crossarm portion into upright until snap;
- D Insert sign pegs in post and hang sign panel;
- Slide messagerider sign into slot of crossarm;

#### Quick'n easy to install:

- A) Pound stake into ground with stake hammer Item #7095, page 30
- B) Slideupright portion of post onto top of stake;
- C)Slide crossarm portion into upright until it snaps;
- D) Insert sign pegs in post until they clip, hang sign panel, and then slide rider sign into slot of crossarm.