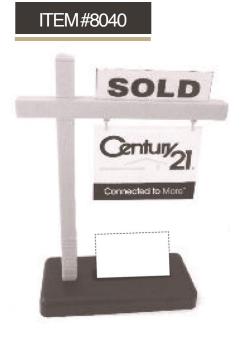

## **Desktop signs** Colonial Post Businesscard holder \*

#### DESCRIPTION:

- The best business card holder you will ever have!
- Sturdy colonial post mounted on a PVC base
- Great for open houses, incentives, rewards or gifts
- Each unit comes complete with both "Sold" top rider and "Vendu" top rider

SIZE:12"high x 8" wide

PRICE: \$8.00 each

- \* Until depletion of stock, all items will be sold with the slogan «The Local Experts»™.
- New CENTURY 21slogan will be Connected to More»™.