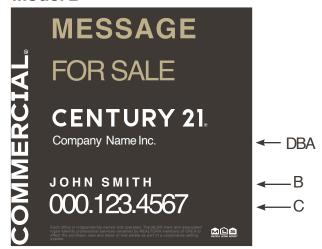

## Yard Signs 60" Sign Post System

| Γ   | TEM#6060R        | 24" x 8 - Message Riders  |
|-----|------------------|---------------------------|
|     |                  | Description:              |
| Mc  | odel A           | Model A                   |
|     |                  | 2 grommets: Top Or Bottom |
|     |                  | 3=\$ 14.70 each           |
|     | YOUR MESSAGE     | 6= \$ 13.30 each          |
|     | 0 0              | 12=\$ 11.90 each          |
|     | 0 0              |                           |
| You | ır Sign Message: |                           |