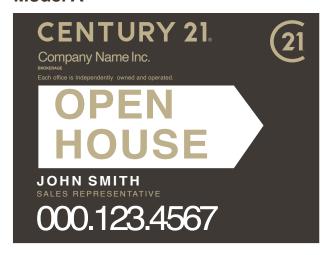

## **OPEN HOUSE SIGNS**

## ITEM#7015A

#### Model A

#### 24" x 18" Open House Signs

#### **DESCRIPTION:**

- Printed 1 side only
- 4 mm coroplast sign

White coroplast can be translucent in very bright areas

Minimum order = 12

Specify:

MODEL A

- $\square$  FORSALE  $\longrightarrow$  QTY:  $\longleftarrow$  QTY:
- ☐ OPEN HOUSE → QTY:\_\_\_ ← QTY:\_\_\_
- 12 = \$ 16.80 each
- 24 = \$15.75 each
- 50 = \$14.70 each

#### **Yard Sign Printing Specifications:**

A) Company Name: CENTURY 21

DBA\_\_\_\_\_

- B) Agent name:
- C) Agent Phone Number:
- D) Agent website or Email:

page 31