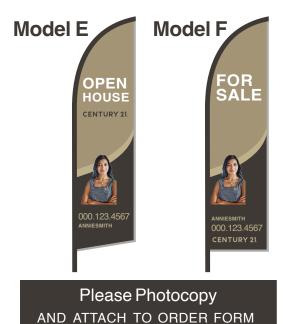

#### Feather flag

#### **DESCRIPTION:**

- Made with polyester material
- Double sticked pole pocket
- Fits polers up to 3/4
- Small: Height, 21' Widht: 77" \$257.25 each
- Medium: Height, 26' Widht: 104" \$ 330.75 each
- Large: Height, 33' Widht: 135" \$448.35 each
- · Weight: 4 lbs.

#### Specify:

B C D D E F Model A

#### Feather Flag Kit includes

- 1 Feather Flag
- 1 Feather Flag with pole
- 1 Carring Bag

Printed 1 side

#### Yard Sign Printing Specifications:

A) Company Name: CENTURY 21

DBA

B) Agent Name: \_

C) Agent Phone Number: \_\_

Forward photo in 300 DPI by Email to: HcsSigns@Sympatico.ca