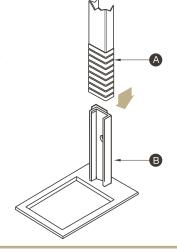

## The Imagemaker Sign Post

(For hanging main sign panel beneath cross-arm, and, for attaching side of main sign panel to upright post to prevent swinging)

## **QUICK'N EASY**

- A Pound stake into soil using a stake hammer (stop at the yellow line):
- B Slideupright portion of post onto top of stake;
- Slide crossarm portion into upright until snap;
- D Insert sign pegs in post and hang sign panel;
- Slide messagerider sign into slot of crossarm;

#### Quick'n easy to install:

- A) Pound stake into ground with stake hammer Item #7095, page 30
- B) Slideupright portion of post onto top of stake;
- C)Slide crossarm portion into upright until it snaps;
- D) Insert sign pegs in post until they clip, hang sign panel, and then slide rider sign into slot of crossarm.