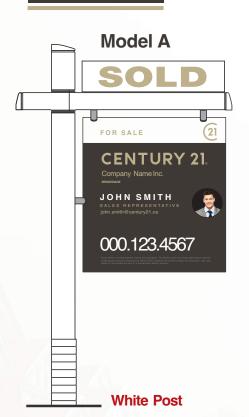

## Main Post 60", CrossArm 36"

Includes sign post assembly & ground stake.

QTY:3 Per Box

Model A = \$90.30 each post

Model B = \$107.25 eachpost

Model C = \$ 96.95 each post

Available in boxes of 3 only

#### Model A

#### Model B

#### Model C

Please Photocopy AND ATTACH TO ORDER FORM