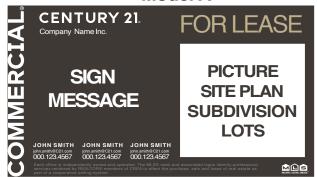

## **CommercialSigns**

ITEM#6070

#### Model A

#### Model B

#### 60" x 48" Extra Large Yard Sign

## LARGE, ONE SIDED COROPLAST SIGN IDEAL FOR INDUSTRIAL, COMMERCIAL BUILDINGS, OPEN LOTS, ACREAGE.

Ready to install on buildings, etc. Coroplast signs are inexpensive to ship and easy to install.

Signs should be supported with wooden frame (1" x 3" furring).

#### **DESCRIPTION:**

- Printed one side
- · 6 mm coroplast office identification sign.

| Model A | A 🔲       | В       |     |
|---------|-----------|---------|-----|
|         | 1 = \$ 18 | 89.00e  | ach |
|         | 3 = \$ 17 | 79.20 e | ach |
|         | 6 = \$ 10 | 68.00e  | ach |