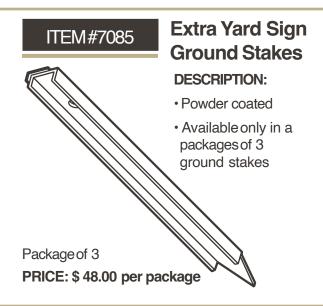

#### ITEM#7090

**Step Stakes** 

#### **DESCRIPTION:**

- Step Stake 48"
- · Weight: 2.75 lbs each
- (minimum order of 5)
- · Includes nylon nuts, bolts and washers
- Powder coated

5 per box

PRICE: \$74.25 per box