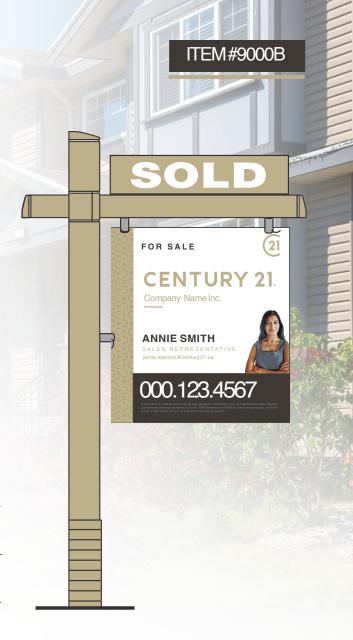

## SIGN POST KIT

## 60" Sign post system

# SPECIAL

COMPLETE SIGN POST KIT WITH PICTURE

#### **DESCRIPTION:**

- A) 6 IMAGE MAKER 60" SIGN POSTS (2 boxes) complete with ground stakes & pegs
- B) 6 Yard signs (24" x 26") with associated identifier
- C) 12 Message riders (24" x 6")
  - · 3 "NEW PRICE"
  - 3 "Open Sunday 2 to 4"
  - · 3 "JUST LISTED"
  - 3 "SOLD"