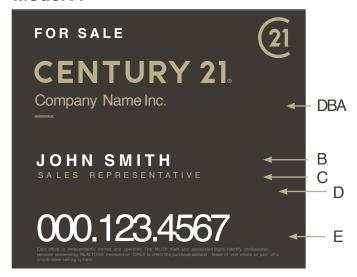

## 24" x 26" Yard Sign With Associate **Identifier**

#### **DESCRIPTION:**

- Printed 2 sides
- 4 mm coroplast office identification sign Imprinted with DBA, Website and phone number White coroplast can be translucent in very bright areas

Choosefrom three color schemes!

| Logos MULTIPLE LISTING SERVICE* | REALTOR |
|---------------------------------|---------|
| Model A B                       | C D E   |

|           | 6 = \$ 33.60 | 0 each     |             |
|-----------|--------------|------------|-------------|
|           | 12 = \$ 32.2 | 0 each     |             |
|           | 24 = \$ 30.8 | 0 each     |             |
| Yard sig  | gn printing  | specifica  | ations:     |
| 3 grom    | mets         | or         | no grommets |
| A) Com    | pany Name:   | CENT       | URY 21      |
| DBA       |              |            |             |
| B) Agent  | t Name:      |            |             |
| C) Title: |              |            |             |
| D) Agen   | t Website o  | r Email: _ |             |
| E) Agent  | t Phone Nur  | nber:      |             |

#### Model D

Model E

Model D & E also available in kit form.