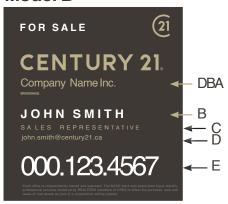

## Yard Signs 60" Sign Post System

## ITEM#6015

#### Model A

#### Model B

#### Model C

## 24" x 26" - Yard Sign With Associate **Identifier & Agent Photo**

#### **DESCRIPTION:**

Yard sign printing specifications:

• 4 mm coroplast office identification sign • Printed 2 sides

Choose from two photos schemes!

| Logos | MULTIPLE LISTING SERVICE® | REALTOR |
|-------|---------------------------|---------|
|       |                           |         |

| Model A |  | В | С | D 🔲 |
|---------|--|---|---|-----|
|---------|--|---|---|-----|

· 3 grommets (two (2) on top and one (1) on left side of sign)

|       | 6 =\$33.60 each    |       | 24 = \$ 30.80 each |
|-------|--------------------|-------|--------------------|
|       | 12 = \$ 32.20 each |       |                    |
| 3 aro | mmets 🗖 or no are  | ommet | · 🗖                |