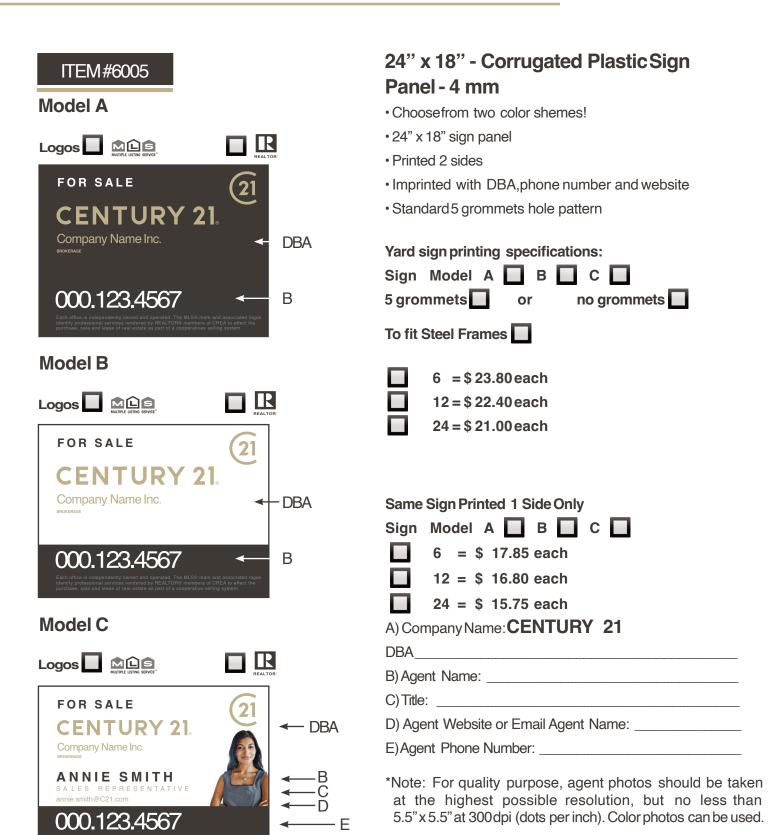

#### ITEM#6010

#### Model A

#### Model B

#### Model C

Please Photocopy AND ATTACH TO ORDER FORM

## 24" x 26" Yard Sign With Associate **Identifier**

#### **DESCRIPTION:**

- Printed 2 sides
- 4 mm coroplast office identification sign Imprinted with DBA, Website and phone number White coroplast can be translucent in very bright areas

Choosefrom three color schemes!

| Logos MULTIPLE LISTING SERVICE* | REALTOR |
|---------------------------------|---------|
| Model A B                       | C D E   |

|           | 6 = \$ 33.60 | 0 each     |             |
|-----------|--------------|------------|-------------|
|           | 12 = \$ 32.2 | 0 each     |             |
|           | 24 = \$ 30.8 | 0 each     |             |
| Yard sig  | gn printing  | specifica  | ations:     |
| 3 grom    | mets         | or         | no grommets |
| A) Com    | pany Name:   | CENT       | URY 21      |
| DBA       |              |            |             |
| B) Agent  | t Name:      |            |             |
| C) Title: |              |            |             |
| D) Agen   | t Website o  | r Email: _ |             |
| E) Agent  | t Phone Nur  | nber:      |             |