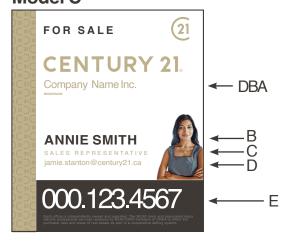

## 24" x 26" - Yard Sign With Associate **Identifier & Agent Photo**

#### **DESCRIPTION:**

Yard sign printing specifications:

• 4 mm coroplast office identification sign • Printed 2 sides

Choose from two photos schemes!

| Logos | MULTIPLE LISTING SERVICE® | REALTOR |
|-------|---------------------------|---------|
|       |                           |         |

| Model A |  | В | С | D 🔲 |
|---------|--|---|---|-----|
|---------|--|---|---|-----|

· 3 grommets (two (2) on top and one (1) on left side of sign)

|       | 6 =\$33.60 each    |       | 24 = \$ 30.80 each |
|-------|--------------------|-------|--------------------|
|       | 12 = \$ 32.20 each |       |                    |
| 3 aro | mmets 🗖 or no are  | ommet | · 🗖                |