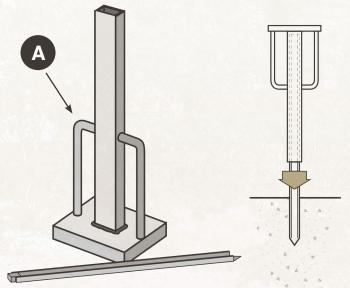

## **QUICK'N EASY**

- A Pound stake into soil using a stake hammer (stop at the yellow line):
- B Slideupright portion of post onto top of stake;
- Slide crossarm portion into upright until snap;
- D Insert sign pegs in post and hang sign panel;
- Slide messagerider sign into slot of crossarm;

#### Quick'n easy to install:

- A) Pound stake into ground with stake hammer Item #7095, page 30
- B) Slideupright portion of post onto top of stake;
- C)Slide crossarm portion into upright until it snaps;
- D) Insert sign pegs in post until they clip, hang sign panel, and then slide rider sign into slot of crossarm.