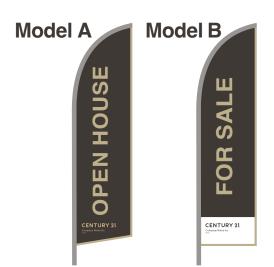

#### Feather flag

#### **DESCRIPTION:**

- Made with polyester material
- Double sticked pole pocket
- Fits polers up to 3/4
- Small: Height, 21' Widht: 77" \$257.25 each
- Medium: Height, 26' Widht: 104" \$ 330.75 each
- Large: Height, 33' Widht: 135" \$448.35 each
- · Weight: 4 lbs.

#### Specify:

B C D D E F Model A

#### Feather Flag Kit includes

- 1 Feather Flag
- 1 Feather Flag with pole
- 1 Carring Bag

Printed 1 side

#### Yard Sign Printing Specifications:

A) Company Name: CENTURY 21

DBA

B) Agent Name: \_

C) Agent Phone Number: \_\_

Forward photo in 300 DPI by Email to: HcsSigns@Sympatico.ca