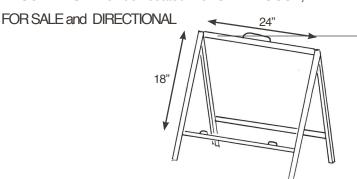

## **DIRECTIONAL SIGNS**

#### ITEM#7051

## Little House Die-Cut Sign 18" X 18" Directional sign with step stake

**DESCRIPTION:** 

- Printed
- 2 X 4 mm coroplast signs glued back to back
- · Includes step stake, nuts and bolts
- · Weight: 4.75 pounds each

#### **SIGN PRINTING SPECIFICATIONS:**

| A) Company Name: CENTURY 21 |  |
|-----------------------------|--|
| DBA                         |  |
| B) Agent name:              |  |
| C) Title:                   |  |
| D) Agent Phone Number:      |  |
| Specify: OPENHOUSE FOR SALE |  |
| 10 - ¢ 52 95 000h (2 hoves) |  |

## 10 = \$52.85 each (2 boxes)15 = \$50.75 each (3 boxes) 25 = \$48.65 each (5 boxes)