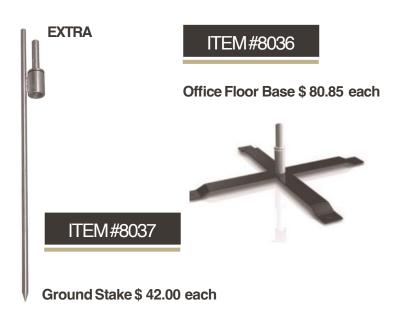

#### ITEM#8000

## **Portable Display Base**

#### **DESCRIPTION:**

- Office sign and post display
- To be used for display or office special events.
- Powder coated

PRICE: \$51.20 each