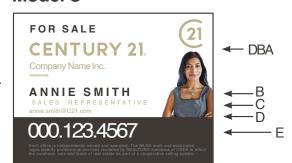

## 24" x 26" - Yard Sign With Associate **Identifier & Agent Photo**

#### **DESCRIPTION:**

Yard sign printing specifications:

• 4 mm coroplast office identification sign • Printed 2 sides

Choose from two photos schemes!

| Logos | MULTIPLE LISTING SERVICE® | REALTOR |
|-------|---------------------------|---------|
|       |                           |         |

| Model A |  | В | С | D 🔲 |
|---------|--|---|---|-----|
|---------|--|---|---|-----|

· 3 grommets (two (2) on top and one (1) on left side of sign)

|       | 6 =\$33.60 each    |       | 24 = \$ 30.80 each |
|-------|--------------------|-------|--------------------|
|       | 12 = \$ 32.20 each |       |                    |
| 3 aro | mmets 🗖 or no are  | ommet | · 🗖                |

\*Note: For quality purpose, agent photos should be taken at the highest possible resolution, but no less than 5.5" x 5.5" at 300 dpi (dots per inch). Color photos can be used.

| Photo on file |  | Sending p | hoto | by email |
|---------------|--|-----------|------|----------|
|---------------|--|-----------|------|----------|