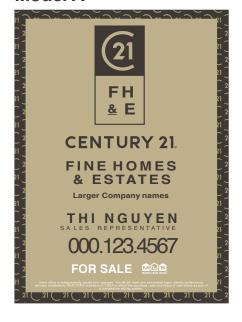

## **FINE HOMES AND ESTATES**

#### ITEM#6050

#### Model A

## Main Post 60", CrossArm 36" 24" x 32" Fine Home & Estates Yard Sign

#### **DESCRIPTION:**

- · 4 mm coroplast office identification sign.
- · Imprinted with DBA, Website and phone number

#### Model A

- 3 = \$42.00 each 4 grommets
- 6 = \$36.40 each **No grommets** 
  - 12 = \$35.00 each
- 24 = \$33.60 each