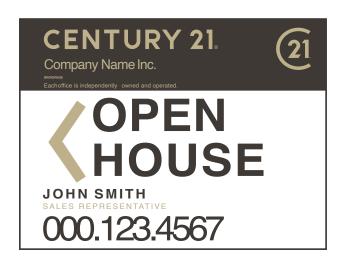

|              |
| Message | print:   | ,                          |                    |                   |                   |                    |              |

## **OPEN HOUSE SIGNS**

## ITEM#7015A

#### Model A





#### 24" x 18" Open House Signs

#### **DESCRIPTION:**

- Printed 1 side only
- 4 mm coroplast sign

White coroplast can be translucent in very bright areas

Minimum order = 12

Specify:

MODEL A

- $\square$  FORSALE  $\longrightarrow$  QTY:  $\longleftarrow$  QTY:
- ☐ OPEN HOUSE → QTY:\_\_\_ ← QTY:\_\_\_
- 12 = \$ 16.80 each
- 24 = \$15.75 each
- 50 = \$14.70 each

#### **Yard Sign Printing Specifications:**

A) Company Name: CENTURY 21

DBA\_\_\_\_\_

- B) Agent name:
- C) Agent Phone Number:
- D) Agent website or Email:

page 31

## ITEM#7015B

#### Model B





## 24" x 18" Open House Signs

#### **DESCRIPTION:**

- Printed 1 side only
- · 4 mm coroplast sign

White coroplast can be translucent in very bright areas

Minimum order = 12

#### Specify:

MODEL B

- FORSALE → QTY: ← QTY:
- OPEN HOUSE  $\rightarrow$  QTY:  $\leftarrow$  QTY:
- 12 = \$15.35 each
- 24 = \$14.70 each
- 50 = \$13.95 each

#### **Yard Sign Printing Specifications:**

A) Company Name: CENTURY 21

DBA

- B) Agent name: \_\_\_\_
- C) Agent Phone Number: \_\_\_\_\_
- D) Agent website or Email:



Please Photocopy AND ATTACH TO ORDER FORM

## **DIRECTIONAL SIGNS**

#### ITEM#7051







## Little House Die-Cut Sign 18" X 18" Directional sign with step stake

**DESCRIPTION:** 

- Printed
- 2 X 4 mm coroplast signs glued back to back
- · Includes step stake, nuts and bolts
- · W