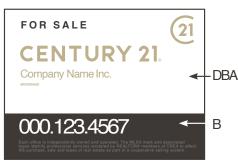

#### ITEM#6025

#### Model B

Please Photocopy AND ATTACH TO ORDER FORM

| 24"x 26" - Yard Sig                   | gnWith Associate Identifier |
|---------------------------------------|-----------------------------|
| DESCRIPTION:                          |                             |
| <ul><li>Printed 1 side only</li></ul> |                             |
| • 4 mm coroplast office ic            | lentification sign          |
| Imprinted with DBA, Wel               | osite and phone number      |

| Logos MULTIFLE LISTIN SERVICE.        |
|---------------------------------------|
| Model A B B                           |
| 6 = \$ 25.20 each                     |
| 12 = \$ 24.15 each                    |
| 24 = \$ 23.35 each                    |
| A) Company Name: CENTURY 21           |
| DBA                                   |
| B) Agent Name:                        |
| C) Title:                             |
| D) Agent Website or Email Agent Name: |
| E) Agent Phone Number:                |