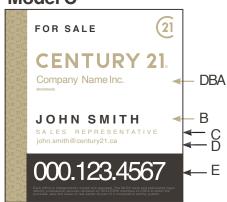

## Yard Signs 60" Sign Post System

## ITEM#6015

#### Model A

#### Model B

#### Model C

## 24" x 26" - Yard Sign With Associate **Identifier & Agent Photo**

#### **DESCRIPTION:**

Yard sign printing specifications:

• 4 mm coroplast office identification sign • Printed 2 sides

Choose from two photos schemes!

| Logos | MULTIPLE LISTING SERVICE® | REALTOR |
|-------|---------------------------|---------|
|       |                           |         |

| Model A |  | В | С | D 🔲 |
|---------|--|---|---|-----|
|---------|--|---|---|-----|

· 3 grommets (two (2) on top and one (1) on left side of sign)

|       | 6 =\$33.60 each    |       | 24 = \$ 30.80 each |
|-------|--------------------|-------|--------------------|
|       | 12 = \$ 32.20 each |       |                    |
| 3 aro | mmets 🗖 or no are  | ommet | · 🗖                |