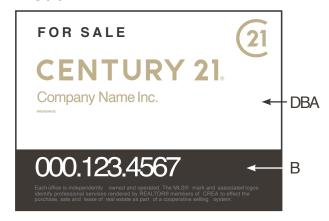

## 24" x 26" Yard Sign With Associate **Identifier**

#### **DESCRIPTION:**

- Printed 2 sides
- 4 mm coroplast office identification sign Imprinted with DBA, Website and phone number White coroplast can be translucent in very bright areas

Choosefrom three color schemes!

| Logos MULTIPLE LISTING SERVICE* | REALTOR |
|---------------------------------|---------|
| Model A B                       | C D E   |

|           | 6 = \$ 33.60 | 0 each     |             |
|-----------|--------------|------------|-------------|
|           | 12 = \$ 32.2 | 0 each     |             |
|           | 24 = \$ 30.8 | 0 each     |             |
| Yard sig  | gn printing  | specifica  | ations:     |
| 3 grom    | mets         | or         | no grommets |
| A) Com    | pany Name:   | CENT       | URY 21      |
| DBA       |              |            |             |
| B) Agent  | t Name:      |            |             |
| C) Title: |              |            |             |
| D) Agen   | t Website o  | r Email: _ |             |
| E) Agent  | t Phone Nur  | nber:      |             |