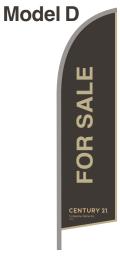

#### Feather flag

#### **DESCRIPTION:**

- Made with polyester material
- Double sticked pole pocket
- Fits polers up to 3/4
- Small: Height, 21' Widht: 77" \$257.25 each
- Medium: Height, 26' Widht: 104" \$ 330.75 each
- Large: Height, 33' Widht: 135" \$448.35 each
- · Weight: 4 lbs.

#### Specify:

B C D D E F Model A

#### Feather Flag Kit includes

- 1 Feather Flag
- 1 Feather Flag with pole
- 1 Carring Bag

Printed 1 side

#### Yard Sign Printing Specifications:

A) Company Name: CENTURY 21

DBA

B) Agent Name: \_

C) Agent Phone Number: \_\_

Forward photo in 300 DPI by Email to: HcsSigns@Sympatico.ca