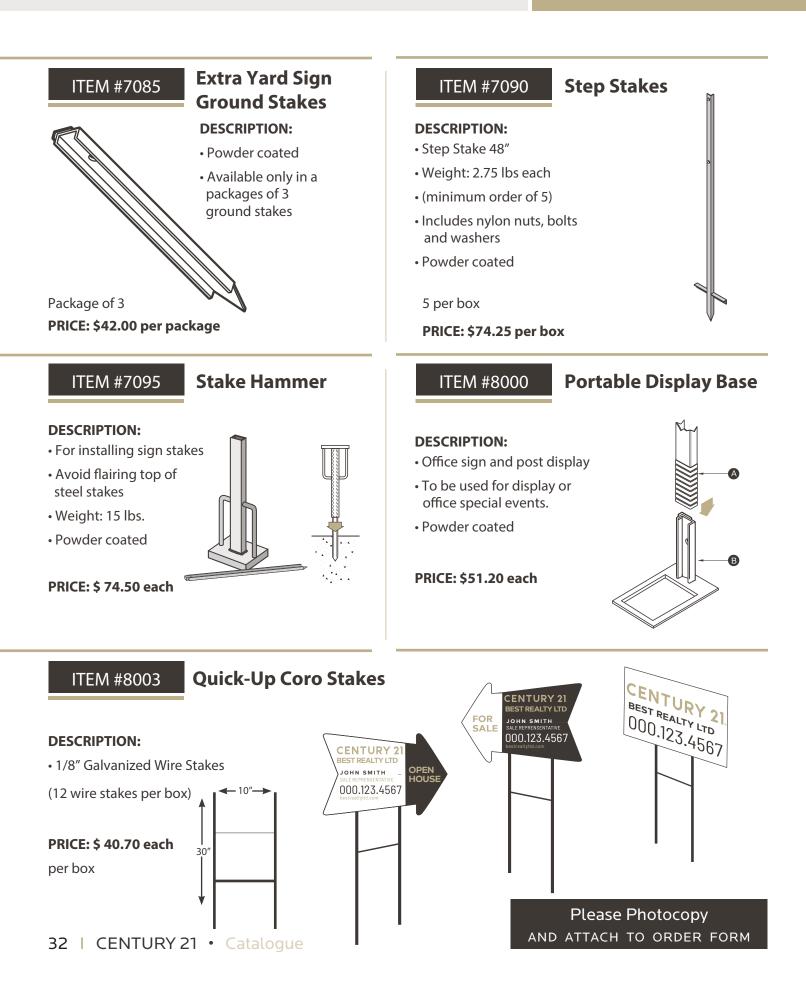

|
|                                                                                |
| Specify: OPEN HOUSE 🔲 or FOR SALE 🛄                                            |
| Specify: OPEN HOUSE 🔲 or FOR SALE 🛄<br>Model A 🛄 Model B 🛄 Model C 🛄 Model D 🛄 |
|                                                                                |
|                                                                                |
| Model A 🔲 Model B 🗌 Model C 🔲 Model D 🗌                                        |

#### **Galvanized Wire Stake**

- 10" X 30" galvanised stake
- 1/8" Wire construction
- For use with 4mm Corrugated sign panels
- Affordable and easy to use

PLEASE PHOTOCOPY AND ATTACH TO ORDER FORM



# SIGN ACCESSORIES



# SIGN ACCESSORIES



#### **Promotion Products**

## **ITEM #8005** Pins D= 30mm = 1.25" Front Back **DESCRIPTION:** Black background with gold logo Anti-swivel bracket QTY 10-100 101-500 \$ 2.20 PRICE \$ 2.50 ITEM #8010 Umbrella **DESCRIPTION:** 32" rib length, 64" arc • Huge 64" umbrella • 190T eight-panel polyester umbrella • 14 mm black fiberglass shaft and 4 mm fiberglass ribs NEW! Black plastic top and metal tips LARGER AND IMPROVED! • Matching coloured PVC grip handle Manual open with hook fastener tie closure • Wind proof • Plenty of room two or three people SP PP PS – 11" W x 10" H (panel) PRICE: \$33.95 each



#### Balloons

#### **DESCRIPTION:**

- Black or white 12" balloons with Century 21 logo printed 2 sides
- Helium quality pure latex

| QTY   | 250      | 500       | 1000      |
|-------|--