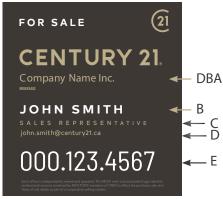

#### 24" x 18" - Corrugated Plastic Sign Panel - 4 mm

- Choose from two color shemes!
- 24" x 18" sign panel
- Printed 2 sides
- Imprinted with DBA, phone number and website

or

Standard 5 grommets hole pattern

#### Yard sign printing specifications:

Sign model - A 🛄 B 🛄 C 🛄

5 grommets 🛄

no grommets 🖵

| То | fit | Steel | Frames |  |
|----|-----|-------|--------|--|
|----|-----|-------|--------|--|

#### **DIGITAL PRINT**

- E

| <b>6</b> = \$ 25.00 each              |
|---------------------------------------|
| 🔲 12 = \$ 18.70 each                  |
| 🔲 25 = \$ 18.20 each                  |
|                                       |
| Same sign printed 1 side only         |
| Sign model - A 📃 🛛 B 📃 C 📃            |
| <b>6</b> = \$ 21.55 each              |
| 🔲 12 = \$ 15.35 each                  |
| 📃 25 = \$ 14.70 each                  |
| A) Company Name: CENTURY 21           |
| DBA                                   |
| B) Agent Name:                        |
| C) Title:                             |
| D) Agent Website or Email Agent Name: |
| E) Agent Phone Number:                |
|                                       |