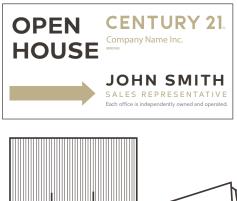

#### **DESCRIPTION:**

- 1 X 4 mm coroplast sign
- Printed 1 side only

#### SIGN PRINTING SPECIFICATIONS:

A) Company Name: CENTURY 21

| DBA                              |
|----------------------------------|
| B) Agent name:                   |
| C) Title:                        |
| D) Agent Phone Number:           |
| Indicate direction of arrow:     |
| Arrow right QTY:                 |
| Arrow left                       |
| Specify: OPEN HOUSE 🔲 FOR SALE 🗌 |