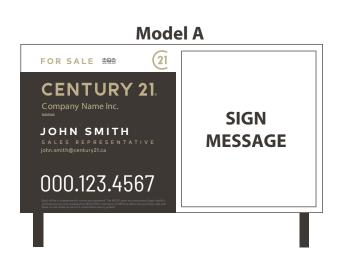

#### 24" x 18" - Corrugated Plastic Sign Panel - 4 mm

- Choose from two color shemes!
- 24" x 18" sign panel
- Printed 2 sides
- Imprinted with DBA, phone number and website

or

Standard 5 grommets hole pattern

#### Yard sign printing specifications:

Sign model - A 🛄 B 🛄 C 🛄

5 grommets 🛄

no grommets 🖵

| То | fit | Steel | Frames |  |
|----|-----|-------|--------|--|
|----|-----|-------|--------|--|