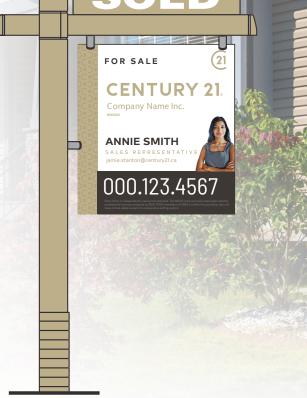

# SPECIAL COMPLETE SIGN POST KIT

#### Model C DIGITAL PRINT

#### **DESCRIPTION:**

A) 6 IMAGE MAKER 60" SIGN POSTS

complete with ground stakes & pegs

- B) 6 Yard signs (24" x 26") with associated identifier
- C) 12 Message riders (24" x 6")
  - 3 "NEW PRICE"
  - 3 "Open Sunday 2 to 4 p.m."
  - 3 "JUST LISTED"
  - 3 "SOLD"
- Photo on file\*