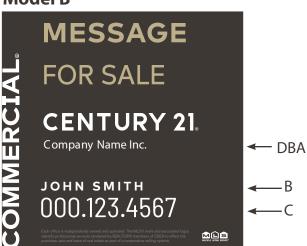

# COMMERCIAL SIGNS

# **Commercial Signs**

#### ITEM #6065

#### Model B

COMMERCIA

#### **48" x 48" - Large Yard Sign** LARGE, PRINTED ON ONE SIDE COROPLAST SIGN IDEAL FOR INDUSTRIAL, COMMERCIAL BUILDINGS, OPEN LOTS AND ACREAGE.

#### **DESCRIPTION:**

DBA

• Printed 1 side only

• 6 mm coroplast office identification sign

#### 48" x 48" - with upper message

| Model A 🛄           | Model B 🗌 |
|---------------------|-----------|
| <b>1</b> = \$ 161.7 | 70 each   |
| 3 = \$ 146.3        | 80 each   |
|                     |           |