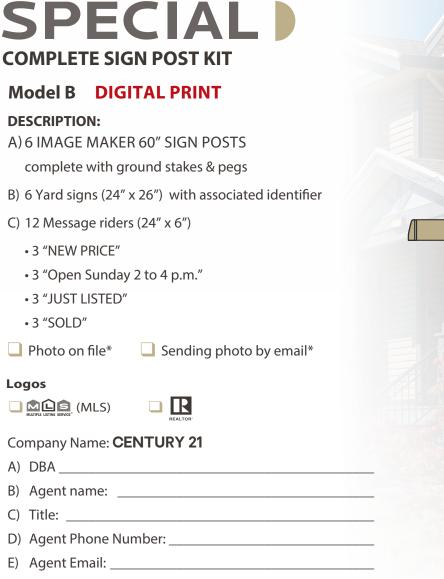

# SPECIAL COMPLETE SIGN POST KIT

#### Model A DIGITAL PRINT DESCRIPTION:

A) 6 IMAGE MAKER 60" SIGN POSTS

complete with ground stakes & pegs

- B) 6 Yard signs (24" x 26") with associated identifier
- C) 12 Message riders (24" x 6")
  - 3 "NEW PRICE"
  - 3 "Open Sunday 2 to 4 p.m."
  - 3 "JUST LISTED"
  - 3 "SOLD"
- Photo on file\* Sending photo by email\*

#### Logos

#### Company Name: **CENTURY 21**

- A) DBA \_\_\_\_\_
- B) Agent name: \_\_\_\_\_
- C) Title: \_\_\_\_\_
- D) Agent Phone Number: \_\_\_\_\_
- E) Agent Email: \_\_\_\_\_
- F) Agent Website: \_\_\_\_\_

\*Note: For quality purpose, agent photos should be taken at the highest possible resolution, but no less than 5.5" x 5.5" at 300 dpi (dots per inch). Color photos can be used.