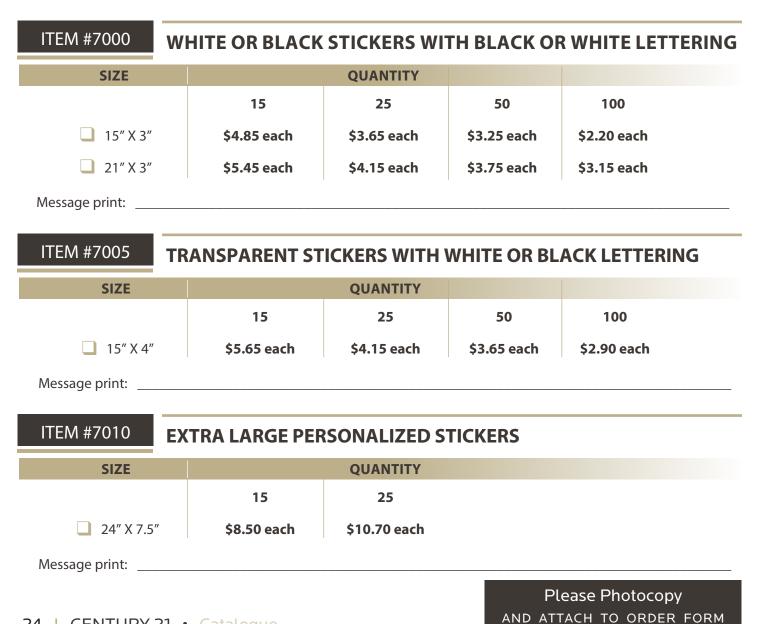

# SIGN STICKERS

#### FAX US YOUR PRINT AND SIZE FOR A PRICE QUOTE

#### ITEM #6095 CUSTOM VINYL GRAPHIC STICKERS

Black sticker, white lettering
Size of Sticker: \_\_\_\_\_

White sticker, black lettering

Transparent sticker, white or black lettering

Message print: \_\_\_\_\_