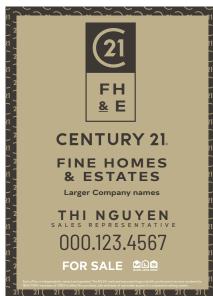

# FINE HOMES AND ESTATES

# Main Post 60", Cross Arm 36"

#### 24" x 32" Fine Home & Estates Yard Sign **DIGITAL PRINT**

4 grommets

No grommets

#### **DESCRIPTION:**

- 4 mm coroplast office identification sign.
- Imprinted with DBA, Website and phone number

#### Model A 🗌

- **3** = \$ 38.30 each
- **6** = \$ 36.20 each
- 12 = \$ 33.45 each
- Riders 24" x 8 Die-Cut
- 3 = \$ 23.10 each