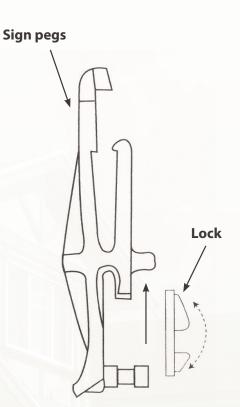

# **QUICK'N EASY**

В

Pound stake into soil using a stake hammer (stop at the yellow line):

- Slide upright portion of post onto top of stake;
- Slide cross arm portion into upright until snap;
- Insert sign pegs in post and hang sign panel;
- Slide message rider sign into slot of cross arm;

#### ltem #7095, page 30

- B) Slide upright portion of post onto top of stake;
- C) Slide cross arm portion into upright until it snaps;
- D) Insert sign pegs in post until they clip, hang sign panel, and then slide rider sign into slot of cross arm.