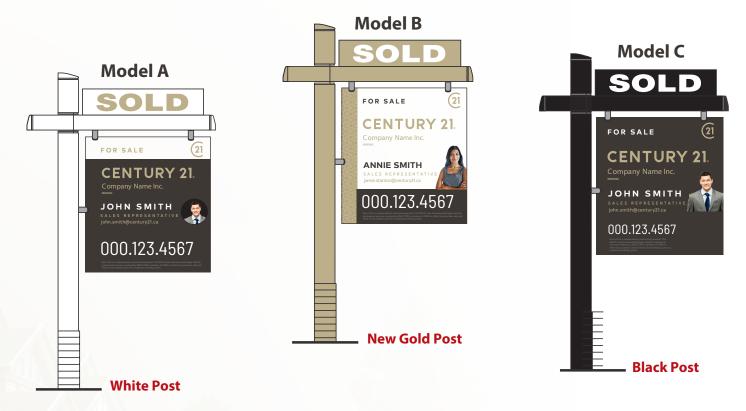

#### QTY: 3 Per Box 📃 Model A = \$82.30 each post

- = 3 82.50 each post
- Model B = \$87.80 each post
- Model C = \$ 86.30 each post

#### Yard sign printing specifications:

Sign model - A 🛄 B 🛄 C 🛄

5 grommets 🛄

no grommets 🖵

| То | fit | Steel | Frames |  |
|----|-----|-------|--------|--|
|----|-----|-------|--------|--|