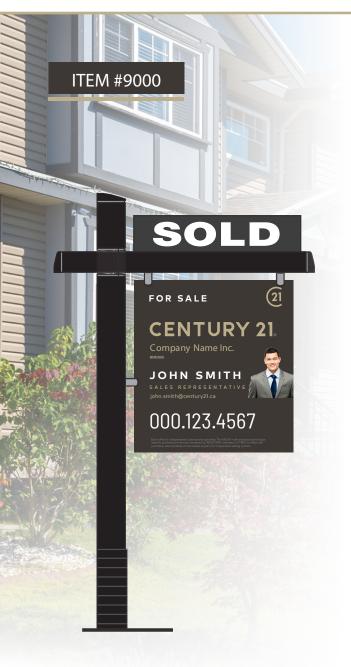

# SIGN POST KIT

#### 60" Sign post system

ITEM #9000

F) Agent Website: \_\_\_\_\_

**CENTURY 21** 

\* Note: For quality purpose, agent photos should be taken at the highest possible resolution, but no less than 5.5" x 5.5" at 300 dpi (dots per inch). Color photos can be used.