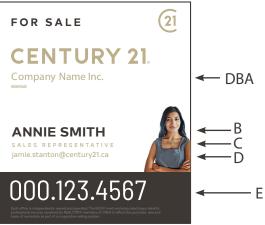

#### ITEM #6015 **Model A** (21)FOR SALE CENTURY 21 Company Name Inc. — DBA В JOHN SMITH С john.smith@century21.ca 000.123.4567 – E Model B (21)FOR SALE **CENTURY 21** Company Name Inc. 🗲 DBA JOHN SMITH -C SALES REPRESENT john.smith@century21.ca 000.123.4567 Ε Model C FOR SALE (21 CENTURY 21 Company Name Inc. DBA **ANNIE SMITH** ALES REPRESENTA jamie.stanton@century21.ca 000.123.4567 - E

#### 24" x 26" - Yard Sign With Associate Identifier & Agent Photo

#### **DIGITAL PRINT**

**DESCRIPTION:** 

Yard sign printing specifications:

• 4 mm coroplast office identification sign • Printed 2 sides

Choose from two photos schemes!

| Model A 🛄 Model B 🛄 Model C 🛄 Model D 🛄                                                                                                                                               |
|---------------------------------------------------------------------------------------------------------------------------------------------------------------------------------------|
| • 3 grommets (two (2) on top and one (1) on left side of sign)                                                                                                                        |
| □ 6 = \$ 30.60 each □ 25 = \$ 22.80 each                                                                                                                                              |
| ☐ 12 = \$ 24.35 each                                                                                                                                                                  |
| 3 grommets 🔲 or 🛛 no grommets 🛄                                                                                                                                                       |
| *Note: For quality purpose, agent photos should be taken<br>at the highest possible resolution, but no less than<br>5.5" x 5.5" at 300 dpi (dots per inch). Color photos can be used. |