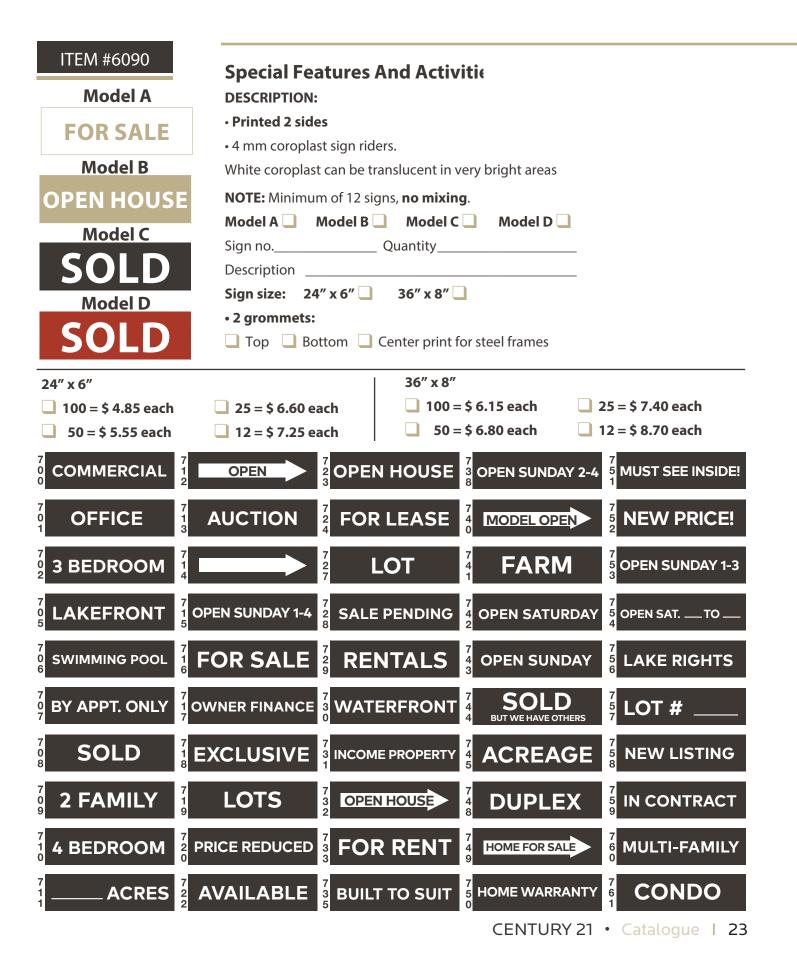

CENTURY 21

- A) DBA \_\_\_\_
- B) Agent name: \_\_\_\_\_
- C) Title: \_\_\_\_\_
- D) Agent Phone Number:
- E) Agent Email: \_\_\_\_\_
- F) Agent Website: \_\_\_\_\_

\*Note: For quality purpose, agent photos should be taken at the highest possible resolution, but no less than 5.5" x 5.5" at 300 dpi (dots per inch). Color photos can be used.

Please E-mail photo to: hcssigns@sympatico.ca

\* The CENTURY 21 Policy and Procedures Manual requires that brokers use the CENTURY 21 Colonial Post Sign made to Franchise Identification System Specifications unless prohibited from doing so by the client or by law or local ordinance. Yard signs depicted in other formats are offered for your convenience and should only be used when it is not possible to use the Colonial Post Yard Sign.

# SIGN RIDERS



# SIGN STICKERS

#### FAX US YOUR PRINT AND SIZE FOR A PRICE QUOTE

#### ITEM #6095 CUSTOM VINYL GRAPHIC STICKERS

Black sticker, white lettering
Size of Sticker: \_\_\_\_\_

White sticker, black lettering

Transparent sticker, white or black lettering

Message print: \_\_\_\_\_



# **OPEN HOUSE SIGNS**

#### ITEM #7015

#### **Model A**

CENTURY 21. Company Name Inc.

#### John smith sales representative 000.123.4567

SE



#### 24" x 18" Open House Signs DIGITAL PRINT

#### **DESCRIPTION:**

- Printed 1 side only
- 4 mm coroplast sign

White coroplast can be translucent in very bright areas

Minimum order = 12

#### Specify:

#### MODEL A 🛄



#### Yard Sign Printing Specifications:

#### A) Company Name: CENTURY 21

DBA \_\_\_\_\_ B) Agent name: \_\_\_\_\_ C) Agent Phone Number: \_\_