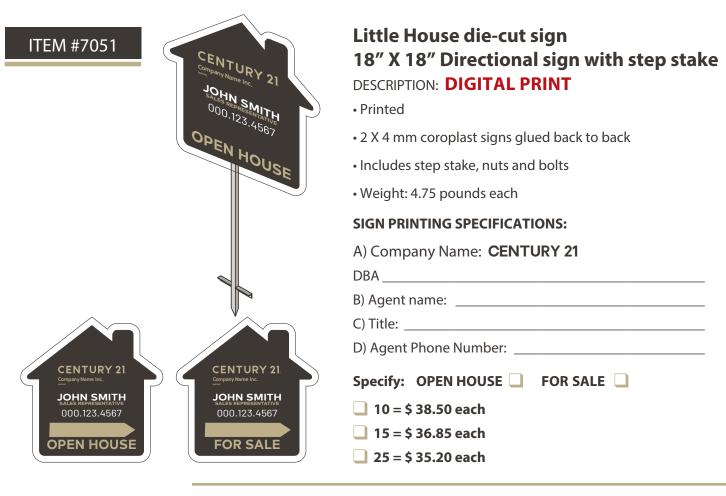

#### ITEM #7070

page 31

# **DIRECTIONAL SIGNS**

20 = \$ 12.90 each
 Minimum order
 10 per direction

Please Photocopy AND ATTACH TO ORDER FORM

#### Single sided directional signs

#### **DESCRIPTION:**

- 1 X 4 mm coroplast sign
- Printed 1 side only

#### SIGN PRINTING SPECIFICATIONS:

A) Company Name: CENTURY 21

| DBA                              |
|----------------------------------|
| B) Agent name:                   |
| C) Title:                        |
| D) Agent Phone Number:           |
| Indicate direction of arrow:     |
| Arrow right QTY:                 |
| Arrow left                       |
| Specify: OPEN HOUSE 🔲 FOR SALE 🗌 |