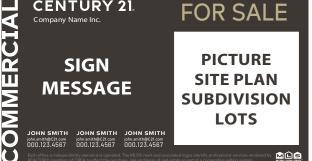

# EXTRA LARGE

# **Commercial Signs**

#### ITEM #6072

#### Model B CENTURY 21. FOR

## 60" x 48" Extra Large Yard Sign

#### LARGE, ONE SIDED COROPLAST SIGN IDEAL FOR INDUSTRIAL, COMMERCIAL BUILDINGS, OPEN LOTS, ACREAGE. DIGITAL PRINT

Ready to install on buildings, etc. Coroplast signs are inexpensive to ship and easy to install.

#### **DESCRIPTION:**

• Printed one sided

• 6 mm coroplast office identification sign.

| Model A 🗌         | Model B 🗌 |
|-------------------|-----------|
| 🔲 2 = \$ 181.70 e | ach       |
| 🔲 3 = \$ 167.85 e | ach       |
| 🔲 6 = \$ 160.15 e | ach       |
|                   |           |