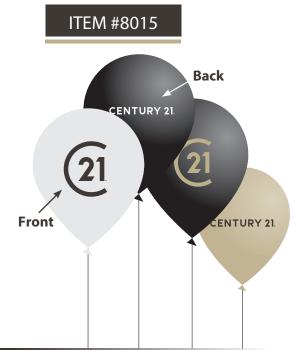

d stake
- 1/8" Wire construction
- For use with 4mm Corrugated sign panels
- Affordable and easy to use

PLEASE PHOTOCOPY AND ATTACH TO ORDER FORM



# SIGN ACCESSORIES



# SIGN ACCESSORIES



#### **Promotion Products**

## **ITEM #8005** Pins D= 30mm = 1.25" Front Back **DESCRIPTION:** Black background with gold logo Anti-swivel bracket QTY 10-100 101-500 \$ 2.20 PRICE \$ 2.50 ITEM #8010 Umbrella **DESCRIPTION:** 32" rib length, 64" arc • Huge 64" umbrella • 190T eight-panel polyester umbrella • 14 mm black fiberglass shaft and 4 mm fiberglass ribs NEW! Black plastic top and metal tips LARGER AND IMPROVED! • Matching coloured PVC grip handle Manual open with hook fastener tie closure • Wind proof • Plenty of room two or three people SP PP PS – 11" W x 10" H (panel) PRICE: \$33.95 each



#### Balloons

#### **DESCRIPTION:**

- Black or white 12" balloons with Century 21 logo printed 2 sides
- Helium quality pure latex

| QTY   | 250      | 500       | 1000      |
|-------|----------|-----------|-----------|
| PRICE | \$ 77.00 | \$ 154.00 | \$ 303.00 |

Black Balloon, white writting

- White Balloon, black writting
- Black Balloon, gold writting
- Gold Balloon, black print

#### ITEM #8020



#### **Teddy Bear**

#### **DESCRIPTION:**

• High quality stuffed bear wearing a black t-shirt with imprint of Century 21 logo

SIZE: 8" x 11"

PRICE\$23.15 each

#### **Promotion Products**

#### ITEM #8025

**ITEM #8030** 

#### **Zippered Legal Portfolio**

#### **DESCRIPTION:**

**CENTURY 21** 

Approved Vendor

- Koskin material
- Three-sided zipper closure
- Full-lenght outsid