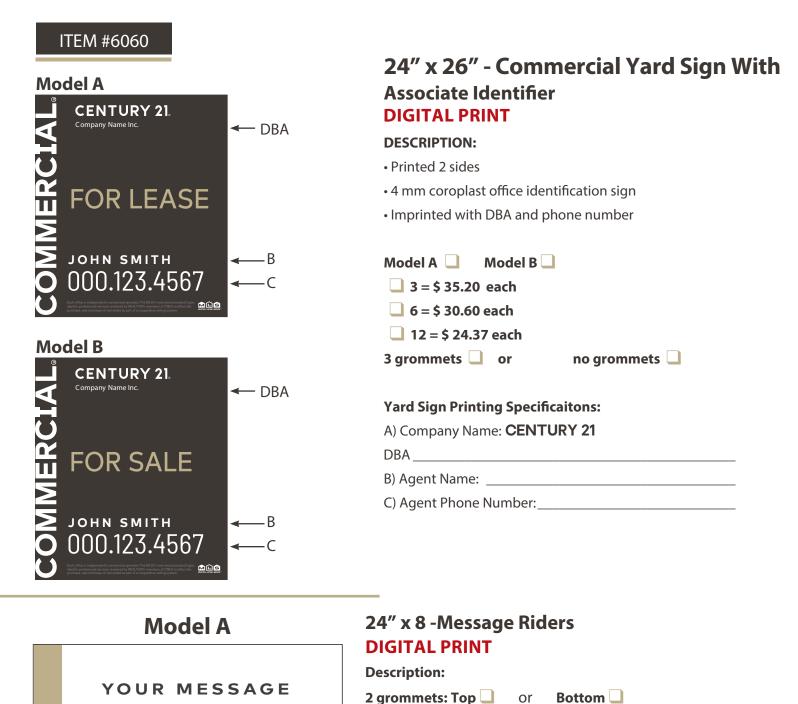

#### ITEM #6010

#### **Model A**

#### Model B

#### Model C

Please Photocopy AND ATTACH TO ORDER FORM

# Yard Signs 60'' Sign Post System

#### 24" x 26" Yard Sign With Associate Identifier DIGITAL PRINT

#### **DESCRIPTION:**

• Printed 2 sides

.

• 4 mm coroplast office identification sign Imprinted with DBA, Website and phone number White coroplast can be translucent in very bright areas