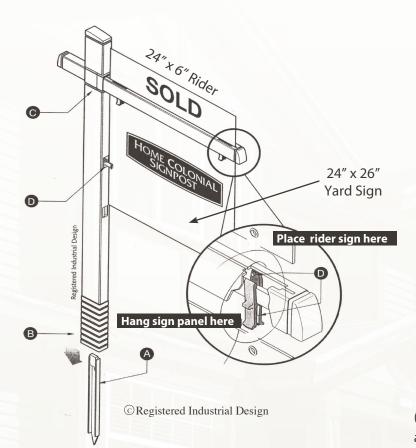

## The Imagemaker Sign Post

(For hanging main sign panel beneath cross-arm, and, for attaching side of main sign panel to upright post to prevent swinging)

# **QUICK'N EASY**

В

Pound stake into soil using a stake hammer (stop at the yellow line):

- Slide upright portion of post onto top of stake;
- Slide cross arm portion into upright until snap;
- Insert sign pegs in post and hang sign panel;
- Slide message rider sign into slot of cross arm;

#### Quick'n easy to install:

A) Pound stake into ground wtih stake hammer

#### ltem #7095, page 30

- B) Slide upright portion of post onto top of stake;
- C) Slide cross arm portion into upright until it snaps;
- D) Insert sign pegs in post until they clip, hang sign panel, and then slide rider sign into slot of cross arm.