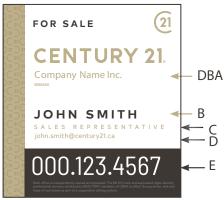

#### 24" x 26" Yard Sign With Associate Identifier DIGITAL PRINT

#### **DESCRIPTION:**

• Printed 2 sides

.

• 4 mm coroplast office identification sign Imprinted with DBA, Website and phone number White coroplast can be translucent in very bright areas

#### Choose from three color schemes!

|                                                                               | R                                                                             |
|-------------------------------------------------------------------------------|-------------------------------------------------------------------------------|
| Model A 🗌 🛛 Model                                                             | B 🗌 Model C 🗌                                                                 |
| Model D 🗌 🛛 Model                                                             | E                                                                             |
| ☐ 6 = \$ 30.60 each                                                           |                                                                               |
| 🔲 12 = \$ 24.35 each                                                          |                                                                               |
| 📃 25 = \$ 22.80 each                                                          |                                                                               |
| Yard sign printing specifica                                                  | ations:                                                                       |
| 3 grommets 📃 🛛 or                                                             | no grommets 🔲                                                                 |
| A) Company Name : <b>CENTU</b>                                                | IRY 21                                                                        |
| DBA                                                                           |                                                                               |
| B) Agent Name:                                                                |                                                                               |
| C) Title:                                                                     |                                                                               |
| D) Agent Website or Email: _                                                  |                                                                               |
| E) Agent Phone Number:                                                        |                                                                               |
| Model D                                                                       | Model E                                                                       |
| (21                                                                           | (21                                                                           |
| CENTURY 21.<br>Company Name Inc.                                              | CENTURY 21.<br>Company Name Inc.                                              |
| JOHN SMITH<br>sales representative<br>000.123.4567<br>john.smith@century21.ca | JOHN SMITH<br>SALES REPRESENTATIVE<br>000.123.4567<br>john.smith@century21.ca |
| FOR SALE 💩                                                                    | FOR SALE                                                                      |