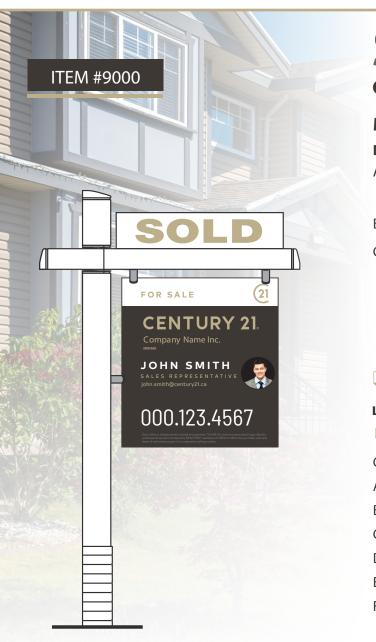

# SIGN POST KIT

#### 60" Sign post system

ITEM #9000

F) Agent Website: \_\_\_\_\_

**CENTURY 21** 

\* Note: For quality purpose, agent photos should be taken at the highest possible resolution, but no less than 5.5" x 5.5" at 300 dpi (dots per inch). Color photos can be used.