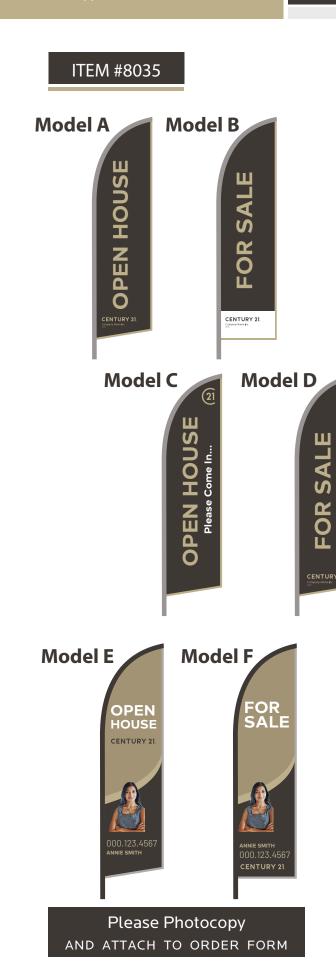

# **OPEN HOUSE SIGNS**

#### ITEM #7015

#### **Model A**

CENTURY 21. Company Name Inc.

#### John smith sales representative 000.123.4567

SE

#### 24" x 18" Open House Signs DIGITAL PRINT

#### **DESCRIPTION:**

- Printed 1 side only
- 4 mm coroplast sign

White coroplast can be translucent in very bright areas

Minimum order = 12

#### **Model B**