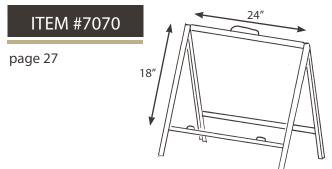

SIZE FOR A PRICE QUOTE

#### ITEM #6095 CUSTOM VINYL GRAPHIC STICKERS

Black sticker, white lettering
Size of Sticker: \_\_\_\_\_

White sticker, black lettering

Transparent sticker, white or black lettering

Message print: \_\_\_\_\_



# **OPEN HOUSE SIGNS**

#### ITEM #7015

#### **Model A**

CENTURY 21. Company Name Inc.

#### John smith sales representative 000.123.4567

SE



#### 24" x 18" Open House Signs DIGITAL PRINT

#### **DESCRIPTION:**

- Printed 1 side only
- 4 mm coroplast sign

White coroplast can be translucent in very bright areas

Minimum order = 12

#### Specify:

#### MODEL A 🛄



#### Yard Sign Printing Specifications:

#### A) Company Name: CENTURY 21

DBA \_\_\_\_\_ B) Agent name: \_\_\_\_\_ C) Agent Phone Number: \_\_\_\_\_ D) Agent website or Email: \_\_\_\_\_



# **OPEN HOUSE SIGNS**

#### ITEM #7015

#### **Model B**





#### 24" x 18" Open House Signs DIGITAL PRINT

#### **DESCRIPTION:**

- Printed 1 side only
- 4 mm coroplast sign

White coroplast can be translucent in very bright areas

Minimum order = 12

#### Specify:

#### MODEL B 📃



#### Yard Sign Printing Specifications:

| A) Company Name: CENTURY 21 |
|-----------------------------|
| DBA                         |
| B) Agent name:              |
| C) Agent Phone Number:      |
| D) Agent website or Email   |

#### ITEM #7070

page 31



# **DIRECTIONAL SIGNS**









20 = \$ 12.90 each
 Minimum order
 10 per direction

Please Photocopy AND ATTACH TO ORDER FORM

#### Single sided directional signs

#### **DESCRIPTION:**

- 1 X 4 mm coroplast sign
- Printed 1 side only

#### SIGN