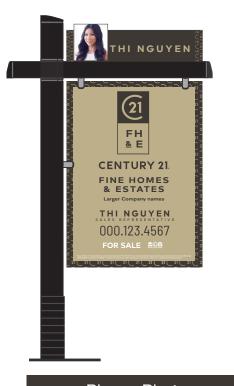

# SIGN POST KIT

#### 60" Sign post system

ITEM #9000

F) Agent Website: \_\_\_\_\_

**CENTURY 21** 

\* Note: For quality purpose, agent photos should be taken at the highest possible resolution, but no less than 5.5" x 5.5" at 300 dpi (dots per inch). Color photos can be used.