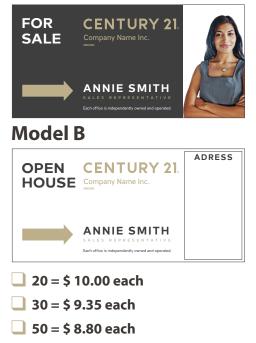

# DIRECTIONAL SIGNS

| and Stakes                                       |                                                                 |
|--------------------------------------------------|-----------------------------------------------------------------|
| ITEM #7035                                       | 24" x 12" - Directional Sign With Step Stake                    |
| ANNIE SIL                                        | DESCRIPTION: DIGITAL PRINT                                      |
| The second second                                | <ul> <li>2 X 4 mm coroplast signs glued back to back</li> </ul> |
| Model A                                          | <ul> <li>Includes step stake, nuts and bolts</li> </ul>         |
| FOR CENTURY 21.                                  | <ul> <li>Imprinted with DBA and Agent identifier</li> </ul>     |
| SALE Company Name Inc.                           | • Weight: 4.75 lbs each                                         |
| ANNIE SMITH                                      | Choose from two color schemes!                                  |
| Model B                                          | Model A 🗌 Model B 🔲                                             |
| ADRESS                                           | Specify: OPEN HOUSE 🔲 🛛 FOR SALE 🛄                              |
| OPEN CENTURY 21.<br>HOUSE Company Name Inc.      | AGENT PHOTO 🗌 ADRESS 🛄                                          |
|                                                  | SIGN PRINTING SPECIFICATIONS:                                   |
| ANNIE SMITH                                      | A) Company Name: CENTURY 21                                     |
| Each office is independently owned and operated. | DBA                                                             |
| ☐ 10 = \$ 30.80 each                             | B) Agent Name:                                                  |
| ☐ 15 = \$ 29.70 each                             | C) Title:                                                       |
| <b>25 = \$ 28.60 each</b>                        |                                                                 |