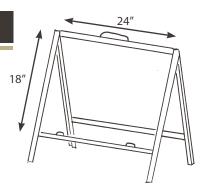

# DIRECTIONAL SIGNS

| and Stakes                                       |                                                                 |
|--------------------------------------------------|-----------------------------------------------------------------|
| ITEM #7035                                       | 24" x 12" - Directional Sign With Step Stake                    |
| ANNIE SIL                                        | DESCRIPTION: DIGITAL PRINT                                      |
| The second second                                | <ul> <li>2 X 4 mm coroplast signs glued back to back</li> </ul> |
| Model A                                          | <ul> <li>Includes step stake, nuts and bolts</li> </ul>         |
| FOR CENTURY 21.                                  | <ul> <li>Imprinted with DBA and Agent identifier</li> </ul>     |
| SALE Company Name Inc.                           | • Weight: 4.75 lbs each                                         |
| ANNIE SMITH                                      | Choose from two color schemes!                                  |
| Model B                                          | Model A 🗌 Model B 🔲                                             |
| ADRESS                                           | Specify: OPEN HOUSE 🔲 🛛 FOR SALE 🛄                              |
| OPEN CENTURY 21.<br>HOUSE Company Name Inc.      | AGENT PHOTO 🗌 ADRESS 🛄                                          |
|                                                  | SIGN PRINTING SPECIFICATIONS:                                   |
| ANNIE SMITH                                      | A) Company Name: CENTURY 21                                     |
| Each office is independently owned and operated. | DBA                                                             |
| ☐ 10 = \$ 30.80 each                             | B) Agent Name:                                                  |
| ☐ 15 = \$ 29.70 each                             | C) Title:                                                       |
| <b>25 = \$ 28.60 each</b>                        |                                                                 |