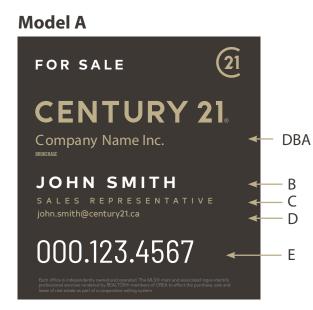

#### ITEM #6015 **Model A** (21)FOR SALE CENTURY 21 Company Name Inc. — DBA В JOHN SMITH С john.smith@century21.ca 000.123.4567 – E Model B (21)FOR SALE **CENTURY 21** Company Name Inc. 🗲 DBA JOHN SMITH -C SALES REPRESENT john.smith@century21.ca 000.123.4567 Ε Model C FOR SALE (21 CENTURY 21 Company Name Inc. DBA **ANNIE SMITH** ALES REPRESENTA jamie.stanton@century21.ca 000.123.4567 - E

#### 24" x 26" - Yard Sign With Associate Identifier & Agent Photo

#### **DIGITAL PRINT**

**DESCRIPTION:** 

Yard sign printing specifications:

• 4 mm coroplast office identification sign • Printed 2 sides

Choose from two photos schemes!

| Model A 🛄 Model B 🛄 Model C 🛄 Model D 🛄                                                                                                                                               |
|---------------------------------------------------------------------------------------------------------------------------------------------------------------------------------------|
| • 3 grommets (two (2) on top and one (1) on left side of sign)                                                                                                                        |
| □ 6 = \$ 30.60 each □ 25 = \$ 22.80 each                                                                                                                                              |
| ☐ 12 = \$ 24.35 each                                                                                                                                                                  |
| 3 grommets 🔲 or 🛛 no grommets 🛄                                                                                                                                                       |
| *Note: For quality purpose, agent photos should be taken<br>at the highest possible resolution, but no less than<br>5.5" x 5.5" at 300 dpi (dots per inch). Color photos can be used. |