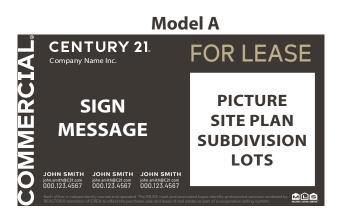

# EXTRA LARGE

# CommercialSigns

#### ITEM #6070

**Model B** 

SIGN

MESSAGE

(21

#### 60" x 48" Extra Large Yard Sign

#### LARGE, ONE SIDED COROPLAST SIGN IDEAL FOR INDUSTRIAL, COMMERCIAL BUILDINGS, OPEN LOTS, ACREAGE. DIGITAL PRINT

Ready to install on buildings, etc. Coroplast signs are inexpensive to ship and easy to install.

#### **DESCRIPTION:**

- Printed one sided
- 6 mm coroplast office identification sign.

| Model A 📃            | Model B 🗌 |
|----------------------|-----------|
| <b>1</b> = \$ 159.50 | each      |
| <b>3</b> = \$ 157.00 | each      |
| <b>6</b> = \$ 136.95 | each      |
|                      |           |