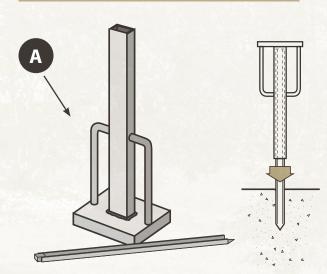

## The Imagemaker Sign Post

(For hanging main sign panel beneath cross-arm, and, for attaching side of main sign panel to upright post to prevent swinging)

# **QUICK'N EASY**

В

Pound stake into soil using a stake hammer (stop at the yellow line):

- Slide upright portion of post onto top of stake;
- Slide cross arm portion into upright until snap;
- Insert sign pegs in post and hang sign panel;
- Slide message rider sign into slot of cross arm;

#### Quick'n easy to install:

A) Pound stake into ground wtih stake hammer

#### ltem #7095, page 30

- B) Slide upright portion of post onto top of stake;
- C) Slide cross arm portion into upright until it snaps;
- D) Insert sign pegs in post until they clip, hang sign panel, and then slide rider sign into slot of cross arm.