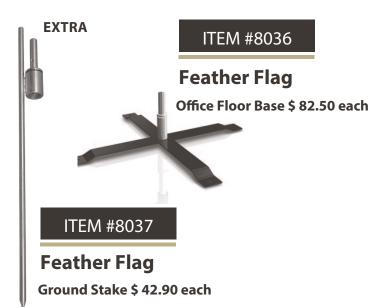

slogan will be Connected to More»™.



#### **Promotion Products**

\$ 315.00 each

\$427.00 each

#### **Feather flag**

#### **DESCRIPTION:**

- Made with polyester material
- Double sticked pole pocket
- Fits polers up to 3/4
- Small: Height, 21' Widht: 77" \$245.00 each
- Medium: Height, 26' Widht104: "
- Large: Height, 33' Widht: 135"
- Weight: 4 lbs.

#### Specify:

| MODEL A 🛄 | MODEL B 🔲 | MODEL C 🛄 |
|-----------|-----------|-----------|
| MODEL D 🛄 | MODEL E 🛄 | MODEL F 🛄 |

#### **Feather Flag Kit includes**

1 Feather Flag 1 Feather Flag with pole 1 Carring Bag Printed 1 side

#### Yard Sign Printing Specifications:

- A) Company Name: CENTURY 21
- DBA\_\_\_
- B) Agent Name: \_\_\_\_\_
- C) Agent Phone Number:

#### Forward photo in 300 DPI by Email to: hcssigns@sympatico.ca



#### 1699 Station Road, Mascouche, QC J7L 2J6

#### T. 450 477-2828 | F. 450 477-6819 | hcssigns@sympatico.ca

#### **HOW TO ORDER:**

- 1. Photocopy catalogue page
- 2. Complete order form
- 3. Order directly by sending the order form via mail, fax or Email.
- 4. Orders must be accompanied by payment to begin processing.

#### Terms:

You may pay for your merchandise by Visa. MasterCard or American Express. Check or money order in full (including shipping and applicable sales/tax). Shipping charges will automatically be added on charge card orders. When ordering by check or money order, and you would like to prepay shipping charges, you may call for exact freight charges. No C.O.D.'s accepted. Our minimum order is \$40.00. Prices subject to change without notice. Home Colonial Signs Pos