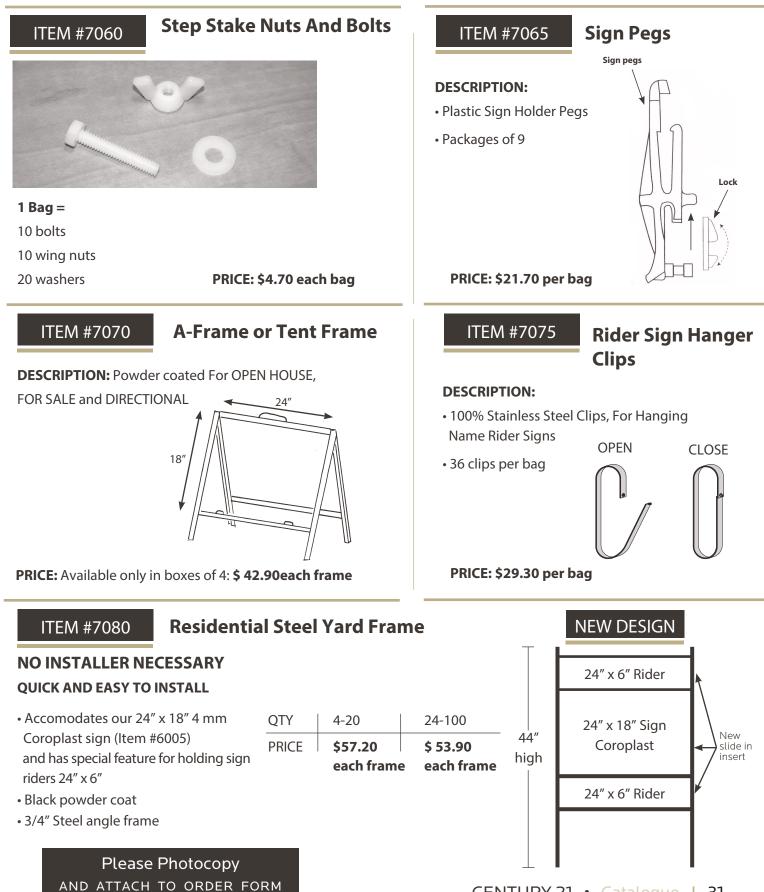

#### SPECIAL **ITEM #6075** Logos (ITEM 6075) A) 8 STEEL FRAMES 🔲 🗖 🗋 🙆 (MLS) B) 8 YARD SIGNS 24" x 18" (ITEM 6005) SOLD (ITEM 6085) C) 8 NAME RIDERS 24" x 6" D) 4 "NEW PRICE" 24" x 6" (ITEM 6090) 24" x 18" Sign New 44" (ITEM 6090) E) 4 "OPEN SUNDAY 2 TO 4 P.M." 24" x 6" Coroplast slide in high insert (ITEM 6090) F) 4 "SOLD" 24" x 6" 24" x 6" Name Rider New design -> Choose from two color schemes! DIGITAL PRINT Model A Model B Model C FOR SALE FOR SALE FOR SALE 21 21 21 **CENTURY 21** — DBA **CENTURY 21 CENTURY 21** Company Name Inc. Company Name Inc. DBA Company Name Inc. <-- DBA ANNIE SMITH 000.123.4567 В 000.123.4567 В 000.123.4567 F Model A 🗌 Model B Model C 🗌 A) Company Name: CENTURY 21 Frame Item #7080 / see page 31 DBA A value of \$ 830.10 B) Office Phone number: \_\_\_\_\_ for only NAME RIDER \$781.<sup>00</sup> C) Agent Name: \_\_\_\_\_ D) Title: E) Agent Phone Number: \_\_\_\_