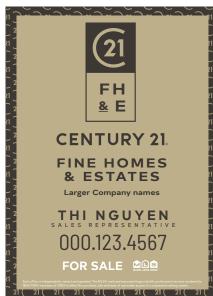

# FINE HOMES AND ESTATES

# Main Post 60", Cross Arm 36"

## 24" x 32" Fine Home & Estates Yard Sign DIGITAL PRINT

4 grommets

No grommets

### **DESCRIPTION:**

- 4 mm coroplast office identification sign.
- Imprinted with DBA, Website and phone number

### Model A 🗌

- 🔲 3 = \$ 34.80 each
- 🔲 6 = \$ 32.90 each
- □ 12 = \$ 30.40 each
- Riders 24" x 8 Die-Cut
- 🔲 3 = \$ 21.00 each