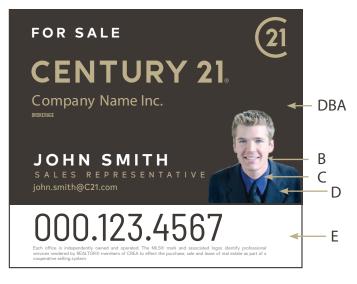

# Yard Signs 60" Sign Post System

## 24" x 26" - Yard Sign With Associate **Identifier & Agent Photo** DIGITAL PRINT

### **DESCRIPTION:**

### Yard sign printing specifications:

- 4 mm coroplast office identification sign
- Printed 2 sides

## **Choose from two photos schemes!** Logos

Model A 🛄 Model B Model C 🛄

• 3 grommets (two (2) on top and one (1) on left side of sign)

25 = \$ 20.75 each

12 = \$ 22.15 each

no grommets 🛄

\*Note: For quality purpose, agent photos should be taken at the highest possible resolution, but no less than 5.5" x 5.5" at 300 dpi (dots per inch). Color photos can be used.