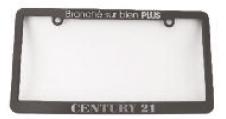

## Licence Plate Frames\*

### **DESCRIPTION:**

- Black PVC frames with gold print
- Top print: "Connected to More"™\*
- Bottom print: "CENTURY 21"

PRICE: \$2.00 each

\* Until depletion of stock, all items will be sold with the slogan «The Local Experts»™.

- New CENTURY 21 slogan will be Connected to More»™.