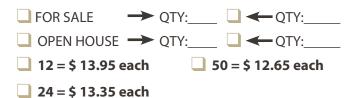

### SIGN PRINTING SPECIFICATIONS:

A) Company Name: CENTURY 21

| DBA                                |
|------------------------------------|
| B) Agent name:                     |
| C) Title:                          |
| D) Agent Phone Number:             |
| Indicate direction of arrow:       |
| Arrow right QTY:                   |
| Arrow left                         |
| Specify: OPEN HOUSE 🔲 🛛 FOR SALE 🔲 |
|                                    |

CENTURY 21. COMPANY NAME INC. COMPANY NAME INC. COMPANY NAME INC. CENTURY 21. COMPANY NAME INC. CENTURY 21. COMPANY NAME INC. COMPANY NAME

FOR SALE

20 = \$ 11.70 each
 Minimum order
 10 per direction