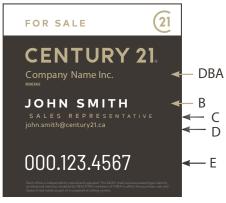

# **36" x 32" Yard Sign with associate identifier** DESCRIPTION:

### Printed 2 sides

Choose from two color schemes!

Imprinted with DBA, Website and phone number

- 4 mm coroplast office & agent identification sign
- 4 grommets (2 on top and 2 on left side)

## A) Company Name: **CENTURY 21**

| DBA                          |  |
|------------------------------|--|
| B) Agent Name:               |  |
| C) Title:                    |  |
| D) Agent Website or Email: _ |  |
| E) Agent Phone Number:       |  |