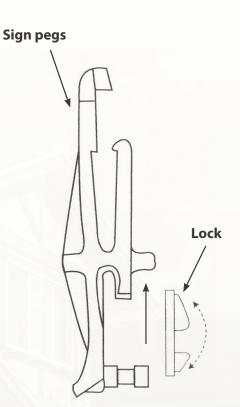

# The Imagemaker Sign Post

(For hanging main sign panel beneath cross-arm, and, for attaching side of main sign panel to upright post to prevent swinging)

# **QUICK'N EASY**

В

Pound stake into soil using a stake hammer (stop at the yellow line):

- Slide upright portion of post onto top of stake;
- Slide cross arm portion into upright until snap;
- Insert sign pegs in post and hang sign panel;
- Slide message rider sign into slot of cross arm;

### ltem #7095, page 30

- B) Slide upright portion of post onto top of stake;
- C) Slide cross arm portion into upright until it snaps;
- D) Insert sign pegs in post until they clip, hang sign panel, and then slide rider sign into slot of cross arm.