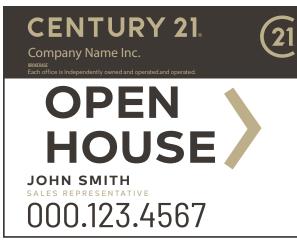

# **OPEN HOUSE SIGNS**

## ITEM #7015

### **Model A**

CENTURY 21. Company Name Inc.

## 24" x 18" Open House Signs DIGITAL PRINT

### **DESCRIPTION:**

- Printed 1 side only
- 4 mm coroplast sign

White coroplast can be translucent in very bright areas

Minimum order = 12