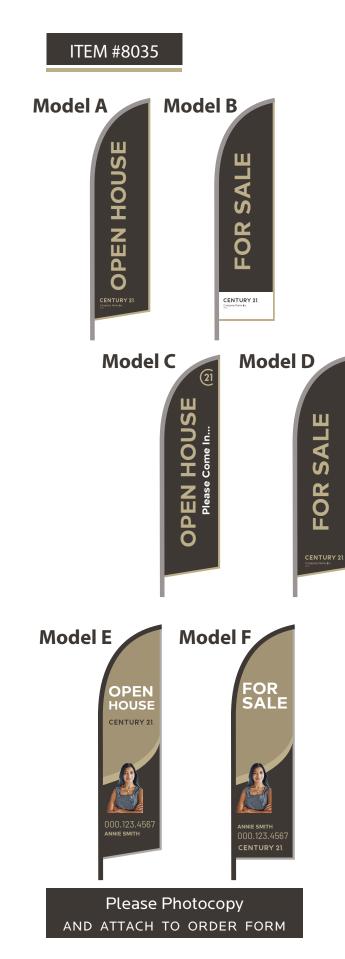

# **Promotion Products**

KIT SPECIAL

\$235.<sup>00</sup>

## **Feather flag**

### **DESCRIPTION:**

- Made with polyester material
- Double sticked pole pocket
- Fits polers up to 3/4"
- Height: 86"
- Widht: 28.5"
- Weight: 4 lbs.

### Specify:

MODEL A 🛄 MODEL B 🛄 MODEL C 🛄

MODEL D 🛄 MODEL E 🛄 MODEL F 🛄

### **Feather Flag Kit includes**

- 1 Feather Flag 1 Feather Flag with pole 1 Carring Bag
- Printed 1 side

### Yard Sign Printing Specifications:

- A) Company Name: CENTURY 21
- DBA\_
- B) Agent Name: \_\_\_\_\_
- C) Agent Phone Number:

### Forward photo in 300 DPI by Email to: hcssigns@sympatico.ca