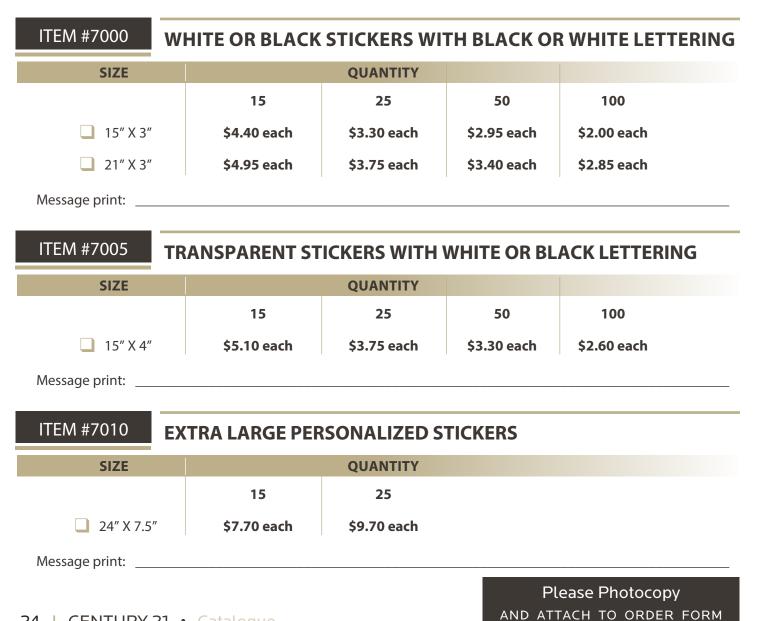

# SIGN STICKERS

## FAX US YOUR PRINT AND SIZE FOR A PRICE QUOTE

## ITEM #6095 CUSTOM VINYL GRAPHIC STICKERS

Black sticker, white lettering
Size of Sticker: \_\_\_\_\_

White sticker, black lettering

Transparent sticker, white or black lettering

Message print: \_\_\_\_\_