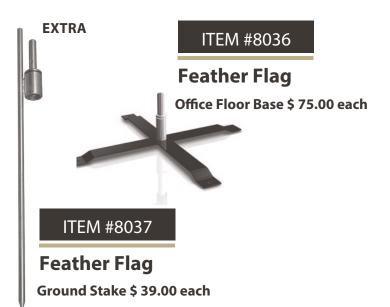

# **Promotion Products**

KIT SPECIAL

\$235.<sup>00</sup>

## **Feather flag**

### **DESCRIPTION:**

- Made with polyester material
- Double sticked pole pocket
- Fits polers up to 3/4"
- Height: 86"
- Widht: 28.5"
- Weight: 4 lbs.

### Specify:

MODEL A 🛄 MODEL B 🛄 MODEL C 🛄

MODEL D 🛄 MODEL E 🛄 MODEL F 🛄

### **Feather Flag Kit includes**

- 1 Feather Flag 1 Feather Flag with pole 1 Carring Bag
- Printed 1 side