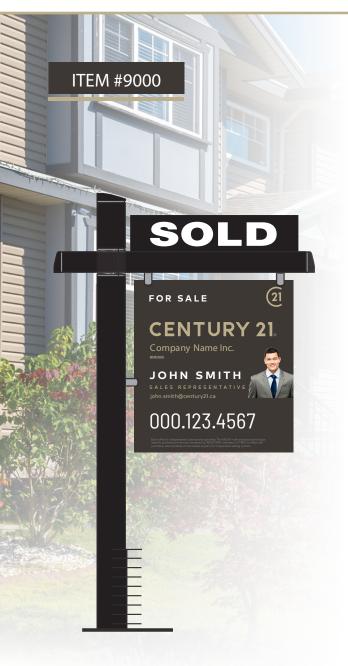

# SIGN POST KIT

## 60" Sign post system

F) Agent Website: \_\_\_\_\_

**CENTURY 21** 

\* Note: For quality purpose, agent photos should be taken at the highest possible resolution, but no less than 5.5" x 5.5" at 300 dpi (dots per inch). Color photos can be used.