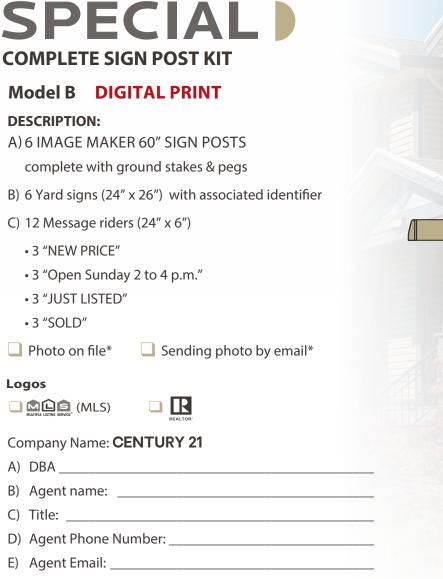

# SPECIAL COMPLETE SIGN POST KIT

## Model A DIGITAL PRINT DESCRIPTION:

A) 6 IMAGE MAKER 60" SIGN POSTS

complete with ground stakes & pegs

- B) 6 Yard signs (24" x 26") with associated identifier
- C) 12 Message riders (24" x 6")
  - 3 "NEW PRICE"
  - 3 "Open Sunday 2 to 4 p.m."
  - 3 "JUST LISTED"
  - 3 "SOLD"
- Photo on file\* Sending photo by email\*

### Logos

### Company Name: CENTURY 21

- A) DBA \_\_\_\_\_
- B) Agent name: \_\_\_\_\_
- C) Title: \_\_\_\_\_
- D) Agent Phone Number: \_\_\_\_\_
- E) Agent Email: \_\_\_\_\_
- F) Agent Website: \_\_\_\_\_

\*Note: For quality purpose, agent photos should be taken at the highest possible resolution, but no less than 5.5" x 5.5" at 300 dpi (dots per inch). Color photos can be used.