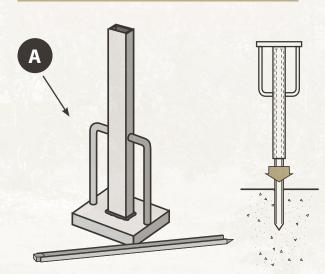

# The Imagemaker Sign Post

(For hanging main sign panel beneath cross-arm, and, for attaching side of main sign panel to upright post to prevent swinging)

# **QUICK'N EASY**

В

Pound stake into soil using a stake hammer (stop at the yellow line):

- Slide upright portion of post onto top of stake;
- Slide cross arm portion into upright until snap;
- Insert sign pegs in post and hang sign panel;
- Slide message rider sign into slot of cross arm;

## Quick'n easy to install:

A) Pound stake into ground wtih stake hammer

### ltem #7095, page 30

- B) Slide upright portion of post onto top of stake;
- C) Slide cross arm portion into upright until it snaps;
- D) Insert sign pegs in post until they clip, hang sign panel, and then slide rider sign into slot of cross arm.