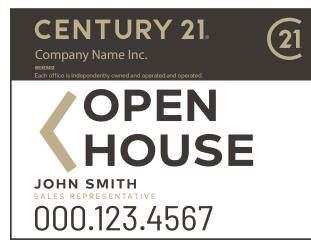

# **OPEN HOUSE SIGNS**

## ITEM #7015

### Model B

## 24" x 18" Open House Signs DIGITAL PRINT

### **DESCRIPTION:**

- Printed 1 side only
- 4 mm coroplast sign

White coroplast can be translucent in very bright areas

Minimum order = 12