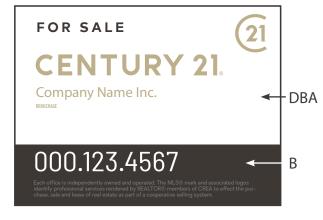

### Model A

## 36" x 24" - Yard Sign

### **DESCRIPTION:**

### Printed 2 sides

• Imprinted with DBA, Website and phone number

### Choose from two color schemes!

White coroplast can be translucent in very bright areas

### Logos

### Sign model - A 📃 🛛 or

- 4 mm coroplast office identification sign
- 5 grommets (two(2) on top, one (1) left and two (2) on bottom)

B

| Model B                             |                            |    |
|-------------------------------------|----------------------------|----|
| FOR SALE                            | (21                        |    |
| <b>CENTURY</b><br>Company Name Inc. | 21.                        | BA |
| 0000.123.4567                       | of CREA to effect the pur- |    |

### **DIGITAL PRINT**

- **6** = \$ 34.15 each
- ☐ 12 = \$ 31.50 each
- **25 = \$ 29.85 each**

**50 = \$ 29.20 each** 

29.85 each

- 🔲 25 = \$ 18.90 each
- □ 50 = \$ 17.90 each

| 5 grommets 🛄     | or   | no grommets 🗌 |
|------------------|------|---------------|
| A) Company Name: | CENT | URY 21        |

Yard sign printing specifications:

DBA\_\_\_\_\_

B) Office Phone Number: \_\_\_\_