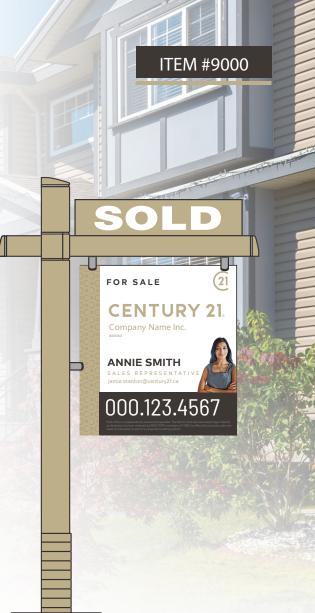

# SIGN POST KIT

CENTURY 21

## 60" Sign post system

A value of \$ 658.55 for only **\$ 615.00** 