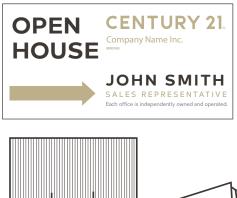

# DIRECTIONAL SIGN

| ITEM #7025<br>FOR<br>SALE<br>CENTURY 21<br>SALE<br>CENTURY 21<br>SALE<br>SALE<br>SALE<br>SALE<br>SALE<br>SALE<br>SALE<br>SALE | <b>24" x 8" Directional Sign With Step Stake</b><br><b>DESCRIPTION: DIGITAL PRINT</b><br>• 2 X 4 mm coroplast signs glued back to back<br>• Printed one side only |
|-------------------------------------------------------------------------------------------------------------------------------|-------------------------------------------------------------------------------------------------------------------------------------------------------------------|
| Model A                                                                                                                       | <ul> <li>Includes step stake, nuts and bolts</li> </ul>                                                                                                           |
| FOR CENTURY 21.                                                                                                               | • Weight: 3.75 lbs each                                                                                                                                           |
|                                                                                                                               | Choose from two color schemes!                                                                                                                                    |
| SALES REPRESENTATIVE<br>Each office is independently owned and operated                                                       | White coroplast can be translucent in very bright areas                                                                                                           |
| Model B                                                                                                                       | Model: A 🔲 B 🛄                                                                                                                                                    |
| OPEN CENTURY 21                                                                                                               | Specify: OPEN HOUSE 📃 🛛 FOR SALE 🛄                                                                                                                                |
| HOUSE                                                                                                                         | SIGN PRINTING SPECIFICATIONS:                                                                                                                                     |
| JOHN SMITH<br>SALES REPRESENTATIVE<br>Each office is independently owned and operated.                                        | A) Company Name: <b>CENTURY 21</b>                                                                                                                                |
| □ 10= \$ 27.00 each                                                                                                           | DBA                                                                                                                                                               |
| 15 = \$26.50 each                                                                                                             | B) Agent name:                                                                                                                                                    |
| 25 = \$25.00 each                                                                                                             | C) Agent Phone Number:                                                                                                                                            |
|                                                                                                                               | 24" x 8" Directional sign                                                                                                                                         |
| ITEM #7030                                                                                                                    | DESCRIPTION: DIGITAL PRINT                                                                                                                                        |
|                                                                                                                               | • 4 mm coroplast sign                                                                                                                                             |
| Model A                                                                                                                       | Printed one side only                                                                                                                                             |
| FOR CENTURY 21.                                                                                                               | SIGN PRINTING SPECIFICATIONS:                                                                                                                                     |
|                                                                                                                               | A) Company Name: <b>CENTURY 21</b>                                                                                                                                |
| JOHN SMITH<br>SALES REPRESENTATIVE<br>Each office is independently owned and operated                                         | DBA                                                                                                                                                               |
| Model B                                                                                                                       | B) Agent name:                                                                                                                                                    |
|                                                                                                                               | C) Agent Phone Number:                                                                                                                                            |
| OPEN<br>HOUSE         CENTURY 21.           Company Name Inc.         B) Specify: Mi                                          | nimum 10 each direction                                                                                                                                           |
|                                                                                                                               | EN HOUSE QTY: QTY:                                                                                                                                                |
| Model: B                                                                                                                      | FOR SALE QTY: QTY:                                                                                                                                                |
| * SAME SIGN PRINTED 2                                                                                                         | SIDES:                                                                                                                                                            |
| □ 20 = \$ 7.00 each □ 10 = \$ 13.90 each                                                                                      |                                                                                                                                                                   |
| 30 = \$ 6.75 each       15 = \$ 12.60 each         50 = \$ 6.65 each       50 = \$ 12.60 each                                 |                                                                                                                                                                   |
| 50 = \$ 6.65 each 25 = \$ 11.90 each No mixing                                                                                |                                                                                                                                                                   |
|                                                                                                                               |                                                                                                                                                                   |
| Please Photocopy<br>AND ATTACH TO ORDER FORM                                                                                  |                                                                                                                                                                   |
|                                                                                                                               | CENTURY 21 • Catalogue   29                                                                                                                                       |