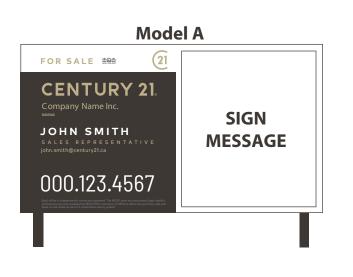

## Model A

### ITEM #6055

AND ATTACH TO ORDER FORM

## 24" x 32" Fine Home & Estates Yard Sign DIGITAL PRINT

4 grommets

No grommets

### **DESCRIPTION:**

- 4 mm coroplast office identification sign.
- Imprinted with DBA, Website and phone number

### Model A 🗌

- 🔲 3 = \$ 34.80 each
- 🔲 6 = \$ 32.90 each
- □ 12 = \$ 30.40 each
- Riders 24" x 8 Die-Cut
- 🔲 3 = \$ 21.00 each