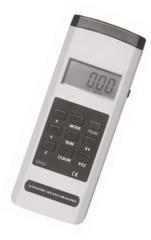

## **Ultrasonic Range Finder**

### **Realtors convenient distance measuring tool**

- Automatic conversion between imperial & metric units with the push of a single button
- Measuring range 0.3 15 m or 1 foot 50 feet

### PRICE: \$29.99 each