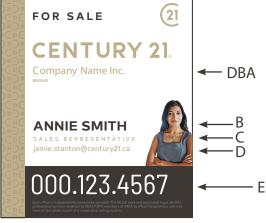

## 24" x 26" - Yard Sign With Associate **Identifier & Agent Photo** DIGITAL PRINT

### **DESCRIPTION:**

### Yard sign printing specifications:

- 4 mm coroplast office identification sign
- Printed 2 sides

## **Choose from two photos schemes!** Logos

Model A 🛄 Model B Model C 🛄

• 3 grommets (two (2) on top and one (1) on left side of sign)

25 = \$ 20.75 each

12 = \$ 22.15 each

no grommets 🛄

\*Note: For quality purpose, agent photos should be taken at the highest possible resolution, but no less than 5.5" x 5.5" at 300 dpi (dots per inch). Color photos can be used.