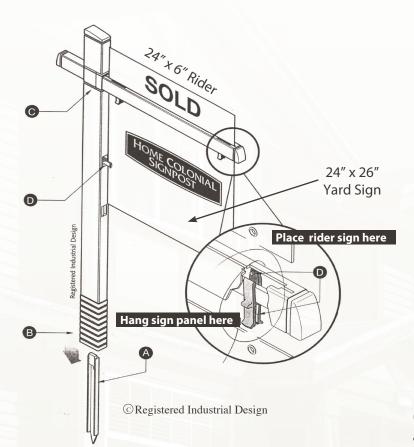

# The Imagemaker Sign Post

(For hanging main sign panel beneath cross-arm, and, for attaching side of main sign panel to upright post to prevent swinging)

# **QUICK'N EASY**

В

Pound stake into soil using a stake hammer (stop at the yellow line):

- Slide upright portion of post onto top of stake;
- Slide cross arm portion into upright until snap;
- Insert sign pegs in post and hang sign panel;
- Slide message rider sign into slot of cross arm;

# Main Post 60", Cross Arm 36"