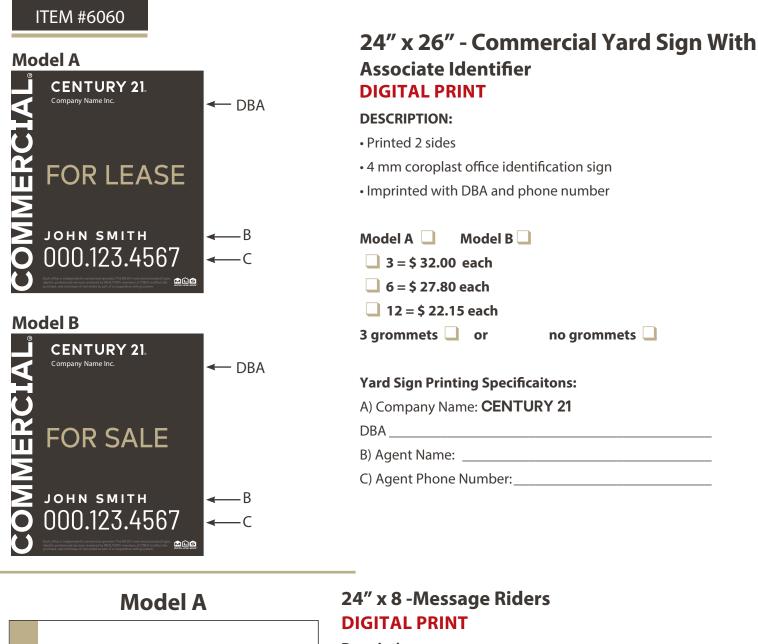

## 24" x 26" Yard Sign With Associate Identifier DIGITAL PRINT

### **DESCRIPTION:**

• Printed 2 sides

.

• 4 mm coroplast office identification sign Imprinted with DBA, Website and phone number White coroplast can be translucent in very bright areas

### Choose from three color schemes!

|                                                                                                                                                 | REALTOR-                                                                                                                                                                                                                                                                                                                                                                                                                                                                                                                                                                                                                                                                                                                                                                                                                                                                                                                                                                                                                                                                                                                                                                                                                                                                                                                                                                                                                                                                                                                                                                                                                                                                                                                                                                                                                                                                                                                                                                                                                                                                                                            |
|-------------------------------------------------------------------------------------------------------------------------------------------------|---------------------------------------------------------------------------------------------------------------------------------------------------------------------------------------------------------------------------------------------------------------------------------------------------------------------------------------------------------------------------------------------------------------------------------------------------------------------------------------------------------------------------------------------------------------------------------------------------------------------------------------------------------------------------------------------------------------------------------------------------------------------------------------------------------------------------------------------------------------------------------------------------------------------------------------------------------------------------------------------------------------------------------------------------------------------------------------------------------------------------------------------------------------------------------------------------------------------------------------------------------------------------------------------------------------------------------------------------------------------------------------------------------------------------------------------------------------------------------------------------------------------------------------------------------------------------------------------------------------------------------------------------------------------------------------------------------------------------------------------------------------------------------------------------------------------------------------------------------------------------------------------------------------------------------------------------------------------------------------------------------------------------------------------------------------------------------------------------------------------|
|                                                                                                                                                 | del B 🔲 Model C 🗌                                                                                                                                                                                                                                                                                                                                                                                                                                                                                                                                                                                                                                                                                                                                                                                                                                                                                                                                                                                                                                                                                                                                                                                                                                                                                                                                                                                                                                                                                                                                                                                                                                                                                                                                                                                                                                                                                                                                                                                                                                                                                                   |
| Model D 🗌 🦳 Mo                                                                                                                                  | del E 📃                                                                                                                                                                                                                                                                                                                                                                                                                                                                                                                                                                                                                                                                                                                                                                                                                                                                                                                                                                                                                                                                                                                                                                                                                                                                                                                                                                                                                                                                                                                                                                                                                                                                                                                                                                                                                                                                                                                                                                                                                                                                                                             |
| ☐ 6 = \$ 27.80 each                                                                                                                             |                                                                                                                                                                                                                                                                                                                                                                                                                                                                                                                                                                                                                                                                                                                                                                                                                                                                                                                                                                                                                                                                                                                                                                                                                                                                                                                                                                                                                                                                                                                                                                                                                                                                                                                                                                                                                                                                                                                                                                                                                                                                                                                     |
| <b>1</b> 2 = \$ 22.15 each                                                                                                                      |                                                                                                                                                                                                                                                                                                                                                                                                                                                                                                                                                                                                                                                                                                                                                                                                                                                                                                                                                                                                                                                                                                                                                                                                                                                                                                                                                                                                                                                                                                                                                                                                                                                                                                                                                                                                                                                                                                                                                                                                                                                                                                                     |
| <b>2</b> 5 = \$ 20.75 each                                                                                                                      |                                                                                                                                                                                                                                                                                                                                                                                                                                                                                                                                                                                                                                                                                                                                                                                                                                                                                                                                                                                                                                                                                                                                                                                                                                                                                                                                                                                                                                                                                                                                                                                                                                                                                                                                                                                                                                                                                                                                                                                                                                                                                                                     |
| Yard sign printing spec                                                                                                                         | ifications:                                                                                                                                                                                                                                                                                                                                                                                                                                                                                                                                                                                                                                                                                                                                                                                                                                                                                                                                                                                                                                                                                                                                                                                                                                                                                                                                                                                                                                                                                                                                                                                                                                                                                                                                                                                                                                                                                                                                                                                                                                                                                                         |
| 3 grommets 📃 🛛 or                                                                                                                               | no grommets 📃                                                                                                                                                                                                                                                                                                                                                                                                                                                                                                                                                                                                                                                                                                                                                                                                                                                                                                                                                                                                                                                                                                                                                                                                                                                                                                                                                                                                                                                                                                                                                                                                                                                                                                                                                                                                                                                                                                                                                                                                                                                                                                       |
| A) Company Name : CEN                                                                                                                           | ITURY 21                                                                                                                                                                                                                                                                                                                                                                                                                                                                                                                                                                                                                                                                                                                                                                                                                                                                                                                                                                                                                                                                                                                                                                                                                                                                                                                                                                                                                                                                                                                                                                                                                                                                                                                                                                                                                                                                                                                                                                                                                                                                                                            |
| DBA                                                                                                                                             |                                                                                                                                                                                                                                                                                                                                                                                                                                                                                                                                                                                                                                                                                                                                                                                                                                                                                                                                                                                                                                                                                                                                                                                                                                                                                                                                                                                                                                                                                                                                                                                                                                                                                                                                                                                                                                                                                                                                                                                                                                                                                                                     |
| B) Agent Name:                                                                                                                                  |                                                                                                                                                                                                                                                                                                                                                                                                                                                                                                                                                                                                                                                                                                                                                                                                                                                                                                                                                                                                                                                                                                                                                                                                                                                                                                                                                                                                                                                                                                                                                                                                                                                                                                                                                                                                                                                                                                                                                                                                                                                                                                                     |
| C) Title:                                                                                                                                       |                                                                                                                                                                                                                                                                                                                                                                                                                                                                                                                                                                                                                                                                                                                                                                                                                                                                                                                                                                                                                                                                                                                                                                                                                                                                                                                                                                                                                                                                                                                                                                                                                                                                                                                                                                                                                                                                                                                                                                                                                                                                                                                     |
| D) Agent Website or Ema                                                                                                                         | ail:                                                                                                                                                                                                                                                                                                                                                                                                                                                                                                                                                                                                                                                                                                                                                                                                                                                                                                                                                                                                                                                                                                                                                                                                                                                                                                                                                                                                                                                                                                                                                                                                                                                                                                                                                                                                                                                                                                                                                                                                                                                                                                                |
| E) Agent Phone Number                                                                                                                           | :                                                                                                                                                                                                                                                                                                                                                                                                                                                                                                                                                                                                                                                                                                                                                                                                                                                                                                                                                                                                                                                                                                                                                                                                                                                                                                                                                                                                                                                                                                                                                                                                                                                                                                                                                                                                                                                                                                                                                                                                                                                                                                                   |
| Model D                                                                                                                                         | Model E                                                                                                                                                                                                                                                                                                                                                                                                                                                                                                                                                                                                                                                                                                                                                                                                                                                                                                                                                                                                                                                                                                                                                                                                                                                                                                                                                                                                                                                                                                                                                                                                                                                                                                                                                                                                                                                                                                                                                                                                                                                                                                             |
| <b>CENTURY 21</b><br>CENTURY 21<br>Company Name Inc.<br>Isour<br>JOHN SMITH<br>SALES REPRESENTATIVE<br>OOO.12.3.4567<br>john.smith@century21.ca | CENTURY 21.<br>CENTURY 21.<br>Company Name Inc.<br>Company Name Inc.<br>Dohn SMITH<br>Sales REPRESENTATIVE<br>ODO.123.44567<br>John.smith@centy21.ca                                                                                                                                                                                                                                                                                                                                                                                                                                                                                                                                                                                                                                                                                                                                                                                                                                                                                                                                                                                                                                                                                                                                                                                                                                                                                                                                                                                                                                                                                                                                                                                                                                                                                                                                                                                                                                                                                                                                                                |
|                                                                                                                                                 | COM     COMPAREMENT     COMPAREMENT |