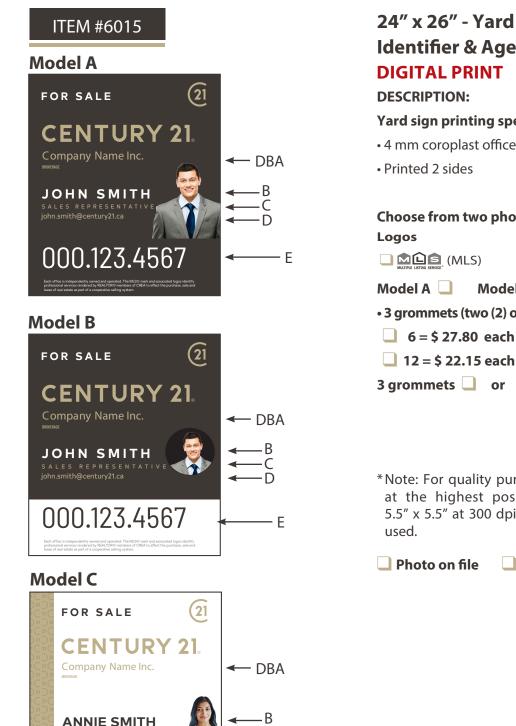

## 24" x 26" Yard Sign With Associate Identifier DIGITAL PRINT

### **DESCRIPTION:**

• Printed 2 sides

.

• 4 mm coroplast office identification sign Imprinted with DBA, Website and phone number White coroplast can be translucent in very bright areas

## 24" x 26" - Yard Sign With Associate **Identifier & Agent Photo** DIGITAL PRINT

### **DESCRIPTION:**

### Yard sign printing specifications:

- 4 mm coroplast office identification sign
- Printed 2 sides

## **Choose from two photos schemes!** Logos

Model A 🛄 Model B Model C 🛄

• 3 grommets (two (2) on top and one (1) on left side of sign)

25 = \$ 20.75 each

12 = \$ 22.15 each

no grommets 🛄

\*Note: For quality purpose, agent photos should be taken at the highest possible resolution, but no less than 5.5" x 5.5" at 300 dpi (dots per inch). Color photos can be used.