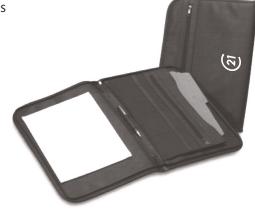

## **Zippered Legal Portfolio**

### **DESCRIPTION:**

**CENTURY 21** 

- Koskin material
- Three-sided zipper closure
- Full-lenght outside zippered pocket
- Inside compartment for CD's and DVD's accordion pocket for files
- Inside zippered pocket
- Century 21 gold logo

PRICE: \$27.90 each

Left front pocket center (4"x 8") Top front pocket center (8"x 4") Left front pocket center (3"x 6") Top pocket center (6"x 3")