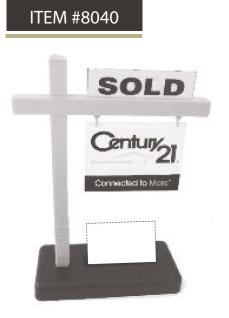

## Desktop signs Colonial Post Business card holder\*

### **DESCRIPTION:**

- The best business card holder you will ever have!
- Sturdy colonial post mounted on a PVC base
- Great for open houses, incentives, rewards or gifts
- Each unit comes complete with both "Sold" top rider and "Vendu" top rider

SIZE: 12" high x 8" wide

### PRICE: \$8.00 each

\* Until depletion of stock, all items will be sold with the slogan «The Local Experts»™.

- New CENTURY 21 slogan will be Connected to More»™.