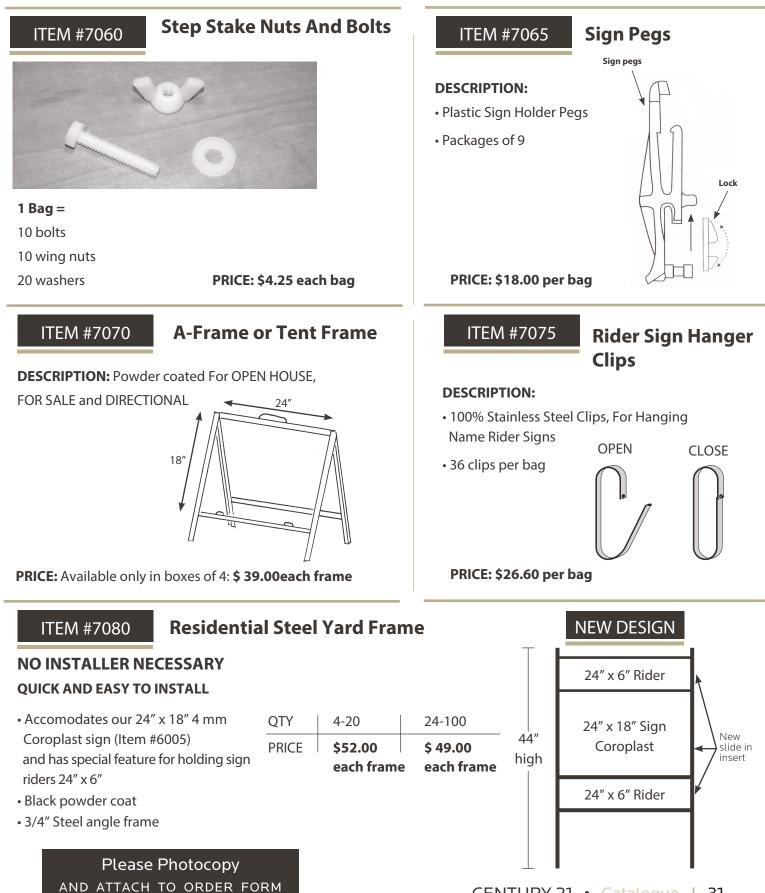

# **STEEL FRAME KIT**

**Complete Steel Frame Kit** 

CENTURY 21

#### SPECIAL **ITEM #6075** Logos (ITEM 6075) A) 8 STEEL FRAMES 🔲 🗖 🗋 🙆 (MLS) B) 8 YARD SIGNS 24" x 18" (ITEM 6005) SOLD (ITEM 6085) C) 8 NAME RIDERS 24" x 6" D) 4 "NEW PRICE" 24" x 6" (ITEM 6090) 24" x 18" Sign New 44" (ITEM 6090) E) 4 "OPEN SUNDAY 2 TO 4 P.M." 24" x 6" Coroplast slide in high insert (ITEM 6090) F) 4 "SOLD" 24" x 6" 24" x 6" Name Rider New design -> Choose from two color schemes! DIGITAL PRINT Model A Model B Model C FOR SALE FOR SALE FOR SALE 21 21 21 **CENTURY 21** — DBA **CENTURY 21 CENTURY 21** Company Name Inc. Company Name Inc. DBA Company Name Inc. <-- DBA ANNIE SMITH 000.123.4567 В 000.123.4567 В 000.123.4567 F Model A 🗌 Model B Model C 🗌 A) Company Name: CENTURY 21 Frame Item #7080 / see page 31 DBA A value of \$ 754.65 B) Office Phone number: \_\_\_\_\_ for only NAME RIDER 0.00 C) Agent Name: \_\_\_\_\_ D) Title: E) Agent Phone Number: \_\_\_\_