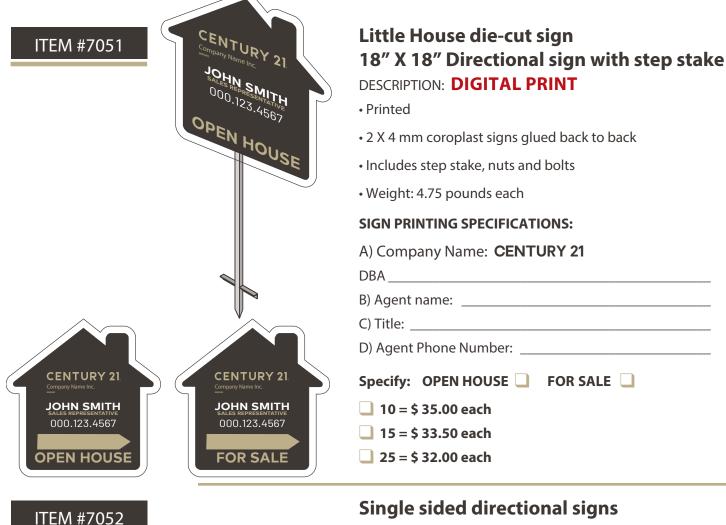

# DIRECTIONAL SIGNS

| and Stakes                                       |                                                             |
|--------------------------------------------------|-------------------------------------------------------------|
| ITEM #7035                                       | 24" x 12" - Directional Sign With Step Stake                |
| Annie Stu                                        | DESCRIPTION: DIGITAL PRINT                                  |
|                                                  | • 2 X 4 mm coroplast signs glued back to back               |
| Model A                                          | <ul> <li>Includes step stake, nuts and bolts</li> </ul>     |
| FOR CENTURY 21.<br>SALE Company Name Inc.        | <ul> <li>Imprinted with DBA and Agent identifier</li> </ul> |
|                                                  | • Weight: 4.75 lbs each                                     |
| ANNIE SMITH                                      | Choose from two color schemes!                              |
| Model B                                          | Model A 📃 🦳 Model B 📃                                       |
| ADRESS                                           | Specify: OPEN HOUSE 🔲 🛛 FOR SALE 🛄                          |
| OPEN CENTURY 21.<br>HOUSE Company Name Inc.      | AGENT PHOTO 🔲 ADRESS 🔲                                      |
|                                                  | SIGN PRINTING SPECIFICATIONS:                               |
|                                                  | A) Company Name: CENTURY 21                                 |
| Each office is independently owned and operated. | DBA                                                         |
| ☐ 10 = \$ 28.00 each                             | B) Agent Name:                                              |
| ☐ 15 = \$ 27.00 each                             | C) Title:                                                   |
| ☐ 25 = \$ 26.00 each                             |                                                             |